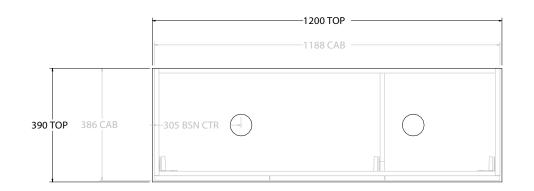

| Adp | PRODUCT:       | GLACIER ALL-DOOR ENSUITE SLIM 1200 WALL HUNG DOUBLE BASIN |                 | BENCHTOP                                                       | NOTES:                                                                                                                                                                                                 |
|-----|----------------|-----------------------------------------------------------|-----------------|----------------------------------------------------------------|--------------------------------------------------------------------------------------------------------------------------------------------------------------------------------------------------------|
|     | CODE:          | LITE: GLLEDS1200WHD PRO: GLPEDS1200WH                     | BASIN POSITION: | N: DOUBLE BASIN                                                | ALL DIMENSIONS ARE NOMINAL AND SUBJECT TO CHANGE.<br>DO NOT DRILL OR ROUGH IN UNTIL YOU HAVE RECEIVED AND MEASURED YOUR PRODUCT.<br>ALL DIMENSIONS ARE IN MILLIMETRES.<br>DO NOT MEASURE FROM DRAWING. |
|     | MOUNTING:      | WALL HUNG                                                 | FOR TOP OPTION  | NS PLEASE ADD ONE OF THE FOLLOWING TO THE END OF PRODUCT CODE: |                                                                                                                                                                                                        |
|     | SIZE:          | 1200W X 390D X 400H                                       | CHERRY PIE = CP | P                                                              |                                                                                                                                                                                                        |
|     | CONFIGURATION: | ALL-DOOR                                                  | FRIDAY = FR     |                                                                |                                                                                                                                                                                                        |
|     | VERSION: 01    | DATE: 08/01/22                                            | CAESARSTONE =   | = CS                                                           | DO NOT MEASURE FROM DRAWING.                                                                                                                                                                           |