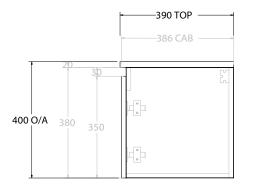

| Adp | PRODUCT:       | GLACIER ALL-DOOR ENSUITE SLIM 1200 WALL HUNG DOUBLE BASIN |                 | BENCHTOP                                                       | NOTES:                                                                                                                                                                                                 |
|-----|----------------|-----------------------------------------------------------|-----------------|----------------------------------------------------------------|--------------------------------------------------------------------------------------------------------------------------------------------------------------------------------------------------------|
|     | CODE:          | LITE: GLLEDS1200WHD PRO: GLPEDS1200WH                     | BASIN POSITION: | N: DOUBLE BASIN                                                | ALL DIMENSIONS ARE NOMINAL AND SUBJECT TO CHANGE.<br>DO NOT DRILL OR ROUGH IN UNTIL YOU HAVE RECEIVED AND MEASURED YOUR PRODUCT.<br>ALL DIMENSIONS ARE IN MILLIMETRES.<br>DO NOT MEASURE FROM DRAWING. |
|     | MOUNTING:      | WALL HUNG                                                 | FOR TOP OPTION  | NS PLEASE ADD ONE OF THE FOLLOWING TO THE END OF PRODUCT CODE: |                                                                                                                                                                                                        |
|     | SIZE:          | 1200W X 390D X 400H                                       | CHERRY PIE = CP | P                                                              |                                                                                                                                                                                                        |
|     | CONFIGURATION: | ALL-DOOR                                                  | FRIDAY = FR     |                                                                |                                                                                                                                                                                                        |
|     | VERSION: 01    | DATE: 08/01/22                                            | CAESARSTONE =   | = CS                                                           | DO NOT MEASURE FROM DRAWING.                                                                                                                                                                           |