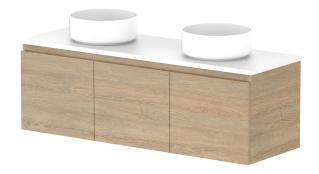

| Adp | PRODUCT:       | GLACIER ALL-DOOR ENSUITE SLIM 1200 WALL HUNG DOUBLE BASIN |                 | BENCHTOP                                                       | NOTES:                                                                                                                                                                                                 |
|-----|----------------|-----------------------------------------------------------|-----------------|----------------------------------------------------------------|--------------------------------------------------------------------------------------------------------------------------------------------------------------------------------------------------------|
|     | CODE:          | LITE: GLLEDS1200WHD PRO: GLPEDS1200WH                     | BASIN POSITION: | N: DOUBLE BASIN                                                | ALL DIMENSIONS ARE NOMINAL AND SUBJECT TO CHANGE.<br>DO NOT DRILL OR ROUGH IN UNTIL YOU HAVE RECEIVED AND MEASURED YOUR PRODUCT.<br>ALL DIMENSIONS ARE IN MILLIMETRES.<br>DO NOT MEASURE FROM DRAWING. |
|     | MOUNTING:      | WALL HUNG                                                 | FOR TOP OPTION  | NS PLEASE ADD ONE OF THE FOLLOWING TO THE END OF PRODUCT CODE: |                                                                                                                                                                                                        |
|     | SIZE:          | 1200W X 390D X 400H                                       | CHERRY PIE = CP | P                                                              |                                                                                                                                                                                                        |
|     | CONFIGURATION: | ALL-DOOR                                                  | FRIDAY = FR     |                                                                |                                                                                                                                                                                                        |
|     | VERSION: 01    | DATE: 08/01/22                                            | CAESARSTONE =   | = CS                                                           | DO NOT MEASURE FROM DRAWING.                                                                                                                                                                           |