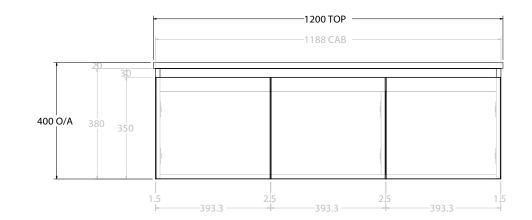

| Adp | PRODUCT:       | GLACIER ALL-DOOR ENSUITE SLIM 1200 WALL HUNG DOUBLE BASIN |                 | BENCHTOP                                                       | NOTES:                                                                                                                                                                                                 |
|-----|----------------|-----------------------------------------------------------|-----------------|----------------------------------------------------------------|--------------------------------------------------------------------------------------------------------------------------------------------------------------------------------------------------------|
|     | CODE:          | LITE: GLLEDS1200WHD PRO: GLPEDS1200WH                     | BASIN POSITION: | N: DOUBLE BASIN                                                | ALL DIMENSIONS ARE NOMINAL AND SUBJECT TO CHANGE.<br>DO NOT DRILL OR ROUGH IN UNTIL YOU HAVE RECEIVED AND MEASURED YOUR PRODUCT.<br>ALL DIMENSIONS ARE IN MILLIMETRES.<br>DO NOT MEASURE FROM DRAWING. |
|     | MOUNTING:      | WALL HUNG                                                 | FOR TOP OPTION  | NS PLEASE ADD ONE OF THE FOLLOWING TO THE END OF PRODUCT CODE: |                                                                                                                                                                                                        |
|     | SIZE:          | 1200W X 390D X 400H                                       | CHERRY PIE = CP | P                                                              |                                                                                                                                                                                                        |
|     | CONFIGURATION: | ALL-DOOR                                                  | FRIDAY = FR     |                                                                |                                                                                                                                                                                                        |
|     | VERSION: 01    | DATE: 08/01/22                                            | CAESARSTONE =   | = CS                                                           | DO NOT MEASURE FROM DRAWING.                                                                                                                                                                           |