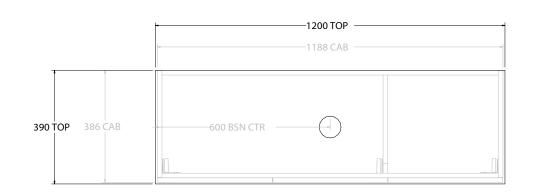

| Adp | PRODUCT:       | GLACIER ALL-DOOR ENSUITE SLIM 1200 WALL HUNG CENTRE BASIN | TOP: BENCHTOP                                                               | NOTES:                                                                                                                                            |
|-----|----------------|-----------------------------------------------------------|-----------------------------------------------------------------------------|---------------------------------------------------------------------------------------------------------------------------------------------------|
|     | CODE:          | LITE: GLLEDS1200WHC PRO: GLPEDS1200WHC                    | BASIN POSITION: CENTRE BASIN                                                | ALL DIMENSIONS ARE NOMINAL AND SUBJECT TO CHANGE.                                                                                                 |
|     | MOUNTING:      | WALL HUNG                                                 | FOR TOP OPTIONS PLEASE ADD ONE OF THE FOLLOWING TO THE END OF PRODUCT CODE: | DO NOT DRILL OR ROUGH IN UNTIL YOU HAVE RECEIVED AND MEASURED YOUR PRODUCT.<br>ALL DIMENSIONS ARE IN MILLIMETRES.<br>DO NOT MEASURE FROM DRAWING. |
|     | SIZE:          | 1200W X 500D X 400H                                       | CHERRY PIE = CP                                                             |                                                                                                                                                   |
|     | CONFIGURATION: | ALL-DOOR                                                  | FRIDAY = FR                                                                 |                                                                                                                                                   |
|     | VERSION: 01    | DATE: 08/01/22                                            | CAESARSTONE = CS                                                            |                                                                                                                                                   |