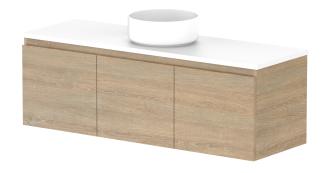

| Adp | PRODUCT:       | GLACIER ALL-DOOR ENSUITE SLIM 1200 WALL HUNG CENTRE BASIN | TOP: BENCHTOP                                                               | NOTES:                                                                                                                                            |
|-----|----------------|-----------------------------------------------------------|-----------------------------------------------------------------------------|---------------------------------------------------------------------------------------------------------------------------------------------------|
|     | CODE:          | LITE: GLLEDS1200WHC PRO: GLPEDS1200WHC                    | BASIN POSITION: CENTRE BASIN                                                | ALL DIMENSIONS ARE NOMINAL AND SUBJECT TO CHANGE.                                                                                                 |
|     | MOUNTING:      | WALL HUNG                                                 | FOR TOP OPTIONS PLEASE ADD ONE OF THE FOLLOWING TO THE END OF PRODUCT CODE: | DO NOT DRILL OR ROUGH IN UNTIL YOU HAVE RECEIVED AND MEASURED YOUR PRODUCT.<br>ALL DIMENSIONS ARE IN MILLIMETRES.<br>DO NOT MEASURE FROM DRAWING. |
|     | SIZE:          | 1200W X 500D X 400H                                       | CHERRY PIE = CP                                                             |                                                                                                                                                   |
|     | CONFIGURATION: | ALL-DOOR                                                  | FRIDAY = FR                                                                 |                                                                                                                                                   |
|     | VERSION: 01    | DATE: 08/01/22                                            | CAESARSTONE = CS                                                            |                                                                                                                                                   |