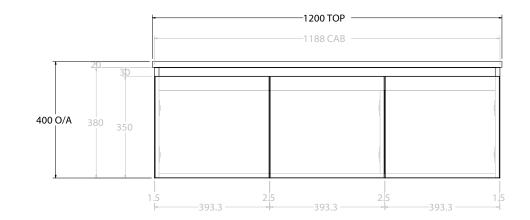

| Adp | PRODUCT:       | GLACIER ALL-DOOR ENSUITE SLIM 1200 WALL HUNG CENTRE BASIN | TOP: BENCHTOP                                                               | NOTES:                                                                                                                                            |
|-----|----------------|-----------------------------------------------------------|-----------------------------------------------------------------------------|---------------------------------------------------------------------------------------------------------------------------------------------------|
|     | CODE:          | LITE: GLLEDS1200WHC PRO: GLPEDS1200WHC                    | BASIN POSITION: CENTRE BASIN                                                | ALL DIMENSIONS ARE NOMINAL AND SUBJECT TO CHANGE.                                                                                                 |
|     | MOUNTING:      | WALL HUNG                                                 | FOR TOP OPTIONS PLEASE ADD ONE OF THE FOLLOWING TO THE END OF PRODUCT CODE: | DO NOT DRILL OR ROUGH IN UNTIL YOU HAVE RECEIVED AND MEASURED YOUR PRODUCT.<br>ALL DIMENSIONS ARE IN MILLIMETRES.<br>DO NOT MEASURE FROM DRAWING. |
|     | SIZE:          | 1200W X 500D X 400H                                       | CHERRY PIE = CP                                                             |                                                                                                                                                   |
|     | CONFIGURATION: | ALL-DOOR                                                  | FRIDAY = FR                                                                 |                                                                                                                                                   |
|     | VERSION: 01    | DATE: 08/01/22                                            | CAESARSTONE = CS                                                            |                                                                                                                                                   |