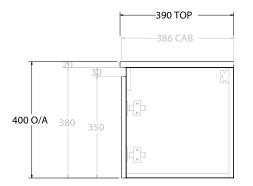

| Adp | PRODUCT:       | GLACIER ALL-DOOR ENSUITE SLIM 1200 WALL HUNG CENTRE BASIN | TOP: BENCHTOP                                                               | NOTES:                                                                                                                                            |
|-----|----------------|-----------------------------------------------------------|-----------------------------------------------------------------------------|---------------------------------------------------------------------------------------------------------------------------------------------------|
|     | CODE:          | LITE: GLLEDS1200WHC PRO: GLPEDS1200WHC                    | BASIN POSITION: CENTRE BASIN                                                | ALL DIMENSIONS ARE NOMINAL AND SUBJECT TO CHANGE.                                                                                                 |
|     | MOUNTING:      | WALL HUNG                                                 | FOR TOP OPTIONS PLEASE ADD ONE OF THE FOLLOWING TO THE END OF PRODUCT CODE: | DO NOT DRILL OR ROUGH IN UNTIL YOU HAVE RECEIVED AND MEASURED YOUR PRODUCT.<br>ALL DIMENSIONS ARE IN MILLIMETRES.<br>DO NOT MEASURE FROM DRAWING. |
|     | SIZE:          | 1200W X 500D X 400H                                       | CHERRY PIE = CP                                                             |                                                                                                                                                   |
|     | CONFIGURATION: | ALL-DOOR                                                  | FRIDAY = FR                                                                 |                                                                                                                                                   |
|     | VERSION: 01    | DATE: 08/01/22                                            | CAESARSTONE = CS                                                            |                                                                                                                                                   |