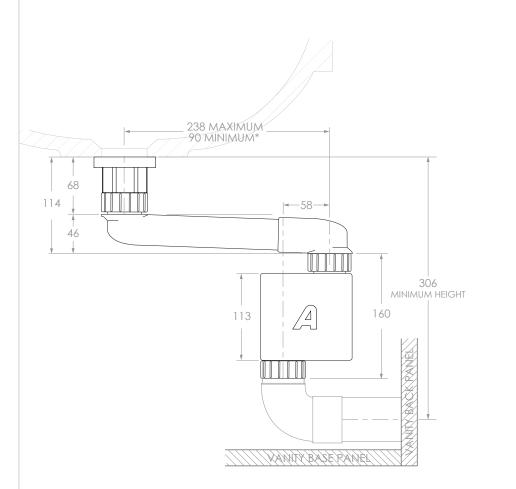

| Adn | PRODUCT:     | SPACE SAVER PLUMBING KIT | FINISH: | WHITE                                       | NOTES:                                                                                                                                                                                    |
|-----|--------------|--------------------------|---------|---------------------------------------------|-------------------------------------------------------------------------------------------------------------------------------------------------------------------------------------------|
|     |              |                          |         | ARTPLASTICS<br>Innovative Plumbing Fittings | DIMENSIONS ARE NOMINAL. DO NOT DRILL OR ROUGH IN UNTIL YOU HAVE RECIEVED AND MEASURED YOUR VANITY.                                                                                        |
|     | CODE:        | SPCSVRKIT40              |         |                                             | ALL DIMENSIONS ARE IN MILLIMETRES. DO NOT MEASURE FROM DRAWING.                                                                                                                           |
|     | OUTLET SIZE: | 40MM                     | A       |                                             | SPACE SAVER PLUMBING KIT INCLUDED TO CONCEAL PLUMBING BEHIND DRAWER. PLEASE NOTE THAT THE BOX TRAP IS NOT COMPATIBLE WITH ALL BASINS. RECOMMEND USING A SHORT TRAP FOR SEMI INSET BASINS. |
|     | VERSION: 02  | DATE: 29/06/2023         |         |                                             |                                                                                                                                                                                           |