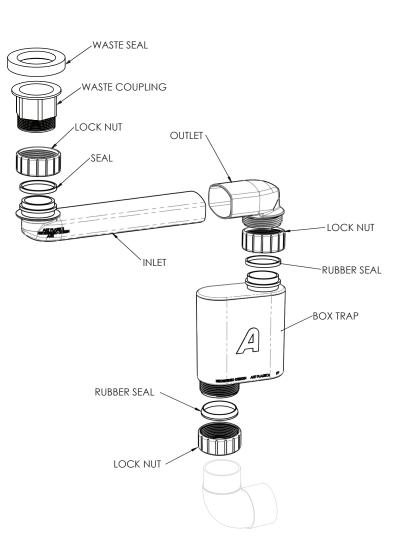

| Adn | PRODUCT:     | SPACE SAVER PLUMBING KIT | FINISH: | WHITE                                       | NOTES:                                                                                                                                                                                    |
|-----|--------------|--------------------------|---------|---------------------------------------------|-------------------------------------------------------------------------------------------------------------------------------------------------------------------------------------------|
|     |              |                          |         | ARTPLASTICS<br>Innovative Plumbing Fittings | DIMENSIONS ARE NOMINAL. DO NOT DRILL OR ROUGH IN UNTIL YOU HAVE RECIEVED AND MEASURED YOUR VANITY.                                                                                        |
|     | CODE:        | SPCSVRKIT40              |         |                                             | ALL DIMENSIONS ARE IN MILLIMETRES. DO NOT MEASURE FROM DRAWING.                                                                                                                           |
|     | OUTLET SIZE: | 40MM                     | A       |                                             | SPACE SAVER PLUMBING KIT INCLUDED TO CONCEAL PLUMBING BEHIND DRAWER. PLEASE NOTE THAT THE BOX TRAP IS NOT COMPATIBLE WITH ALL BASINS. RECOMMEND USING A SHORT TRAP FOR SEMI INSET BASINS. |
|     | VERSION: 02  | DATE: 29/06/2023         |         |                                             |                                                                                                                                                                                           |