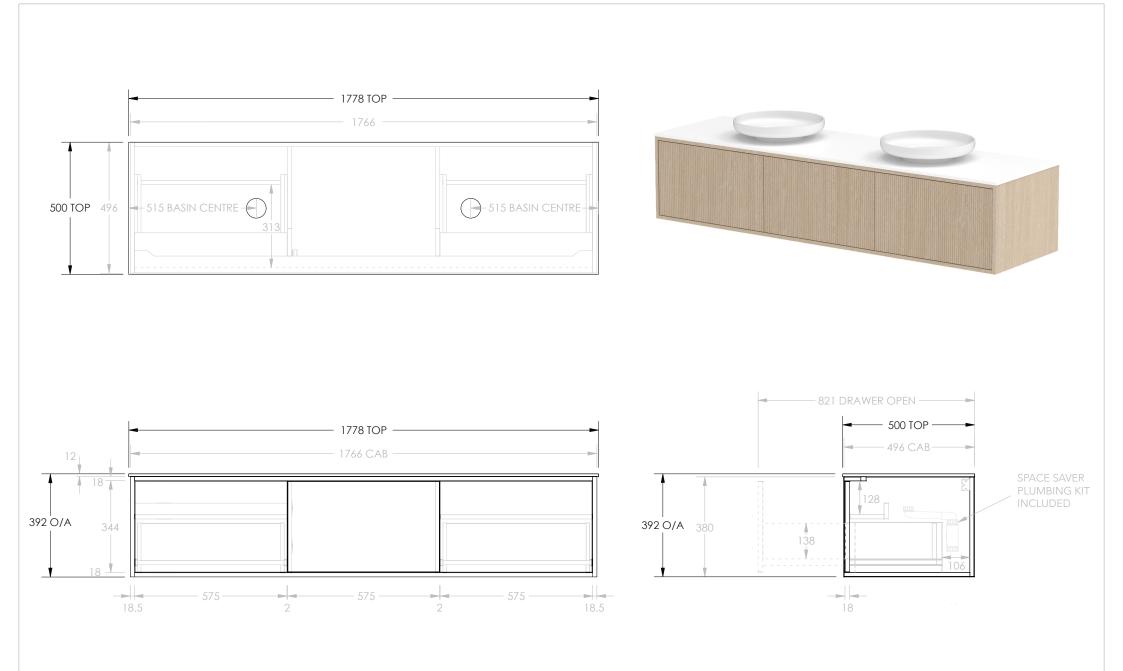

| Adp | PRODUCT:       | CLIFTON 1800 DOUBLE      | TOP:            | 12MM BRIGHT WHITE CHERRY PIE | NOTES:                                                                                                                                                                                    |
|-----|----------------|--------------------------|-----------------|------------------------------|-------------------------------------------------------------------------------------------------------------------------------------------------------------------------------------------|
|     |                |                          | BASIN POSITION: | DOUBLE                       | DIMENSIONS ARE NOMINAL. DO NOT DRILL OR ROUGH IN UNTIL YOU HAVE RECIEVED AND MEASURED YOUR VANITY.                                                                                        |
|     | SIZE:          | 1778W x 500D x 392H      | CODE:           | CLIFCS1800WHDCP              | ALL DIMENSIONS ARE IN MILLIMETRES. DO NOT MEASURE FROM DRAWING.                                                                                                                           |
|     | CONFIGURATION: | DOOR & DRAWER, WALL HUNG |                 |                              | SPACE SAVER PLUMBING KIT INCLUDED TO CONCEAL PLUMBING BEHIND DRAWER. PLEASE NOTE THAT THE BOX TRAP IS NOT COMPATIBLE WITH ALL BASINS. RECOMMEND USING A SHORT TRAP FOR SEMI INSET BASINS. |
|     | VERSION: 02    | DATE: 30/06/2023         |                 |                              |                                                                                                                                                                                           |