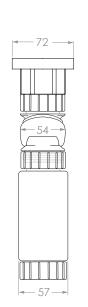

| Adn | PRODUCT:     | SPACE SAVER PLUMBING KIT | FINISH: | WHITE                                       | NOTES:                                                                                                                                                                                    |
|-----|--------------|--------------------------|---------|---------------------------------------------|-------------------------------------------------------------------------------------------------------------------------------------------------------------------------------------------|
|     |              |                          |         | ARTPLASTICS<br>Innovative Plumbing Fittings | DIMENSIONS ARE NOMINAL. DO NOT DRILL OR ROUGH IN UNTIL YOU HAVE RECIEVED AND MEASURED YOUR VANITY.                                                                                        |
|     | CODE:        | SPCSVRKIT40              |         |                                             | ALL DIMENSIONS ARE IN MILLIMETRES. DO NOT MEASURE FROM DRAWING.                                                                                                                           |
|     | OUTLET SIZE: | 40MM                     | A       |                                             | SPACE SAVER PLUMBING KIT INCLUDED TO CONCEAL PLUMBING BEHIND DRAWER. PLEASE NOTE THAT THE BOX TRAP IS NOT COMPATIBLE WITH ALL BASINS. RECOMMEND USING A SHORT TRAP FOR SEMI INSET BASINS. |
|     | VERSION: 02  | DATE: 29/06/2023         |         |                                             |                                                                                                                                                                                           |