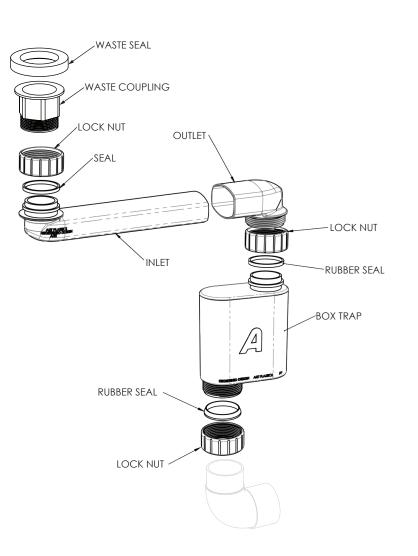

| Adp | PRODUCT:     | SPACE SAVER PLUMBING KIT | FINISH: WHITE                | NOTES:                                                                                             |
|-----|--------------|--------------------------|------------------------------|----------------------------------------------------------------------------------------------------|
|     |              |                          |                              | DIMENSIONS ARE NOMINAL. DO NOT DRILL OR ROUGH IN UNTIL YOU HAVE RECIEVED AND MEASURED YOUR VANITY. |
|     | CODE:        | SPCSVRKIT40              | ARTPLASTICS                  | ALL DIMENSIONS ARE IN MILLIMETRES. DO NOT MEASURE FROM DRAWING.                                    |
|     | OUTLET SIZE: | 40MM                     | Innovative Plumbing Fittings | SPACE SAVER PLUMBING KIT INCLUDED TO CONCEAL PLUMBING BEHIND DRAWER. PLEASE NOTE THAT THE BOX TRA  |
|     | VERSION: 02  | DATE: 29/06/2023         |                              | NOT COMPATIBLE WITH ALL BASINS. RECOMMEND USING A SHORT TRAP FOR SEMI INSET BASINS.                |