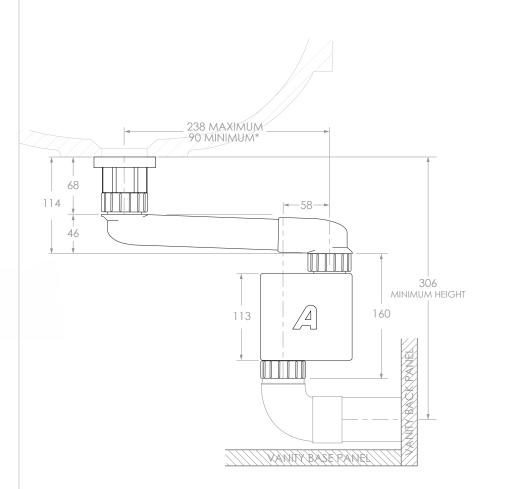

| Adp | PRODUCT:     | SPACE SAVER PLUMBING KIT | FINISH: WHITE                | NOTES:                                                                                             |
|-----|--------------|--------------------------|------------------------------|----------------------------------------------------------------------------------------------------|
|     |              |                          |                              | DIMENSIONS ARE NOMINAL. DO NOT DRILL OR ROUGH IN UNTIL YOU HAVE RECIEVED AND MEASURED YOUR VANITY. |
|     | CODE:        | SPCSVRKIT40              | ARTPLASTICS                  | ALL DIMENSIONS ARE IN MILLIMETRES. DO NOT MEASURE FROM DRAWING.                                    |
|     | OUTLET SIZE: | 40MM                     | Innovative Plumbing Fittings | SPACE SAVER PLUMBING KIT INCLUDED TO CONCEAL PLUMBING BEHIND DRAWER. PLEASE NOTE THAT THE BOX TRA  |
|     | VERSION: 02  | DATE: 29/06/2023         |                              | NOT COMPATIBLE WITH ALL BASINS. RECOMMEND USING A SHORT TRAP FOR SEMI INSET BASINS.                |