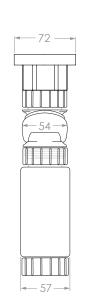

| Adp | PRODUCT:     | SPACE SAVER PLUMBING KIT | FINISH: WHITE                | NOTES:                                                                                             |
|-----|--------------|--------------------------|------------------------------|----------------------------------------------------------------------------------------------------|
|     |              |                          |                              | DIMENSIONS ARE NOMINAL. DO NOT DRILL OR ROUGH IN UNTIL YOU HAVE RECIEVED AND MEASURED YOUR VANITY. |
|     | CODE:        | SPCSVRKIT40              | ARTPLASTICS                  | ALL DIMENSIONS ARE IN MILLIMETRES. DO NOT MEASURE FROM DRAWING.                                    |
|     | OUTLET SIZE: | 40MM                     | Innovative Plumbing Fittings | SPACE SAVER PLUMBING KIT INCLUDED TO CONCEAL PLUMBING BEHIND DRAWER. PLEASE NOTE THAT THE BOX TRA  |
|     | VERSION: 02  | DATE: 29/06/2023         |                              | NOT COMPATIBLE WITH ALL BASINS. RECOMMEND USING A SHORT TRAP FOR SEMI INSET BASINS.                |