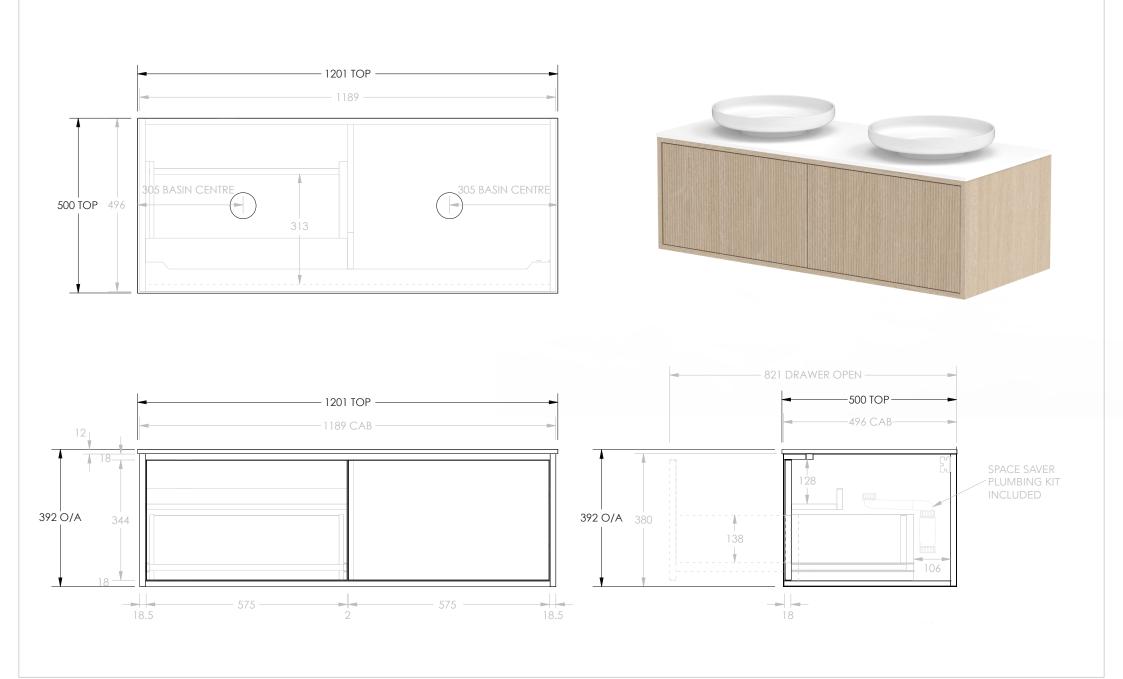

| Adp | PRODUCT:       | CLIFTON 1200 DOUBLE      | TOP:            | 12MM BRIGHT WHITE CHERRY PIE | NOTES:                                                                                                                                                                                    |
|-----|----------------|--------------------------|-----------------|------------------------------|-------------------------------------------------------------------------------------------------------------------------------------------------------------------------------------------|
|     |                |                          | BASIN POSITION: | DOUBLE                       | DIMENSIONS ARE NOMINAL. DO NOT DRILL OR ROUGH IN UNTIL YOU HAVE RECIEVED AND MEASURED YOUR VANITY.                                                                                        |
|     | SIZE:          | 1201W x 500D x 392H      | CODE:           | CLIFCS1200WHDCP              | ALL DIMENSIONS ARE IN MILLIMETRES. DO NOT MEASURE FROM DRAWING.                                                                                                                           |
|     | CONFIGURATION: | DOOR & DRAWER, WALL HUNG |                 |                              | SPACE SAVER PLUMBING KIT INCLUDED TO CONCEAL PLUMBING BEHIND DRAWER. PLEASE NOTE THAT THE BOX TRAP IS NOT COMPATIBLE WITH ALL BASINS. RECOMMEND USING A SHORT TRAP FOR SEMI INSET BASINS. |
|     | VERSION: 02    | DATE: 30/06/2023         |                 |                              |                                                                                                                                                                                           |