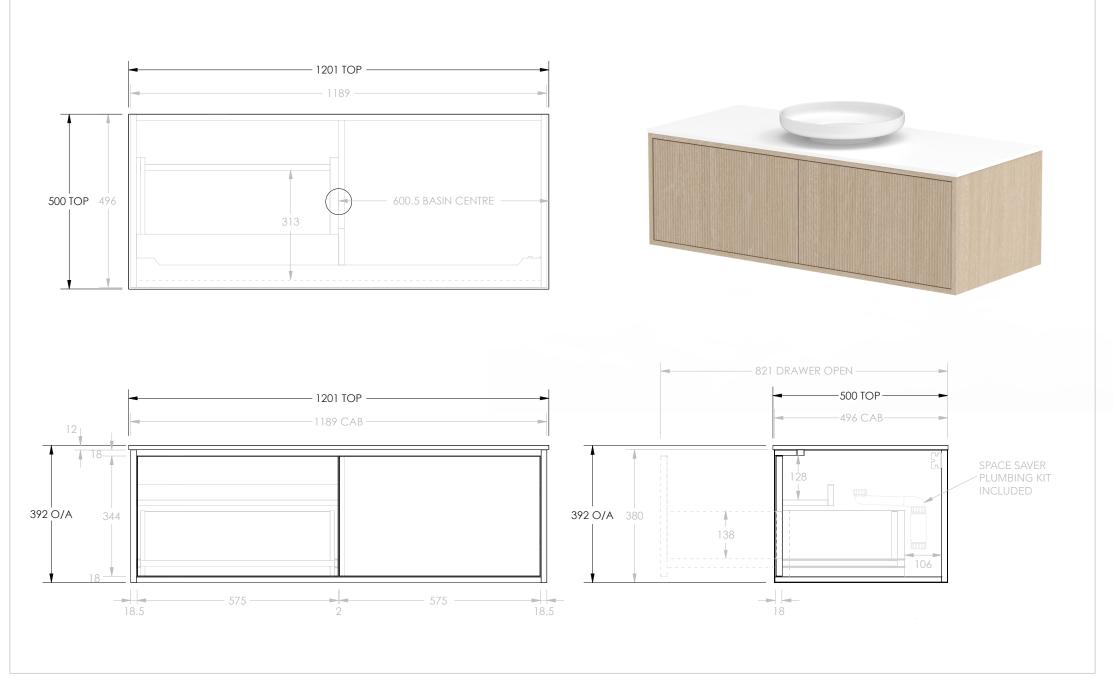

| Adp | PRODUCT:       | CLIFTON 1200 CENTRE      | TOP:            | 12MM BRIGHT WHITE CHERRY PIE | NOTES:                                                                                                                                                                                    |
|-----|----------------|--------------------------|-----------------|------------------------------|-------------------------------------------------------------------------------------------------------------------------------------------------------------------------------------------|
|     |                |                          | BASIN POSITION: | CENTRE                       | DIMENSIONS ARE NOMINAL. DO NOT DRILL OR ROUGH IN UNTIL YOU HAVE RECIEVED AND MEASURED YOUR VANITY.                                                                                        |
|     | SIZE:          | 1201W x 500D x 392H      | CODE:           | CLIFCS1200WHCCP              | ALL DIMENSIONS ARE IN MILLIMETRES. DO NOT MEASURE FROM DRAWING.                                                                                                                           |
|     | CONFIGURATION: | DOOR & DRAWER, WALL HUNG |                 |                              | SPACE SAVER PLUMBING KIT INCLUDED TO CONCEAL PLUMBING BEHIND DRAWER. PLEASE NOTE THAT THE BOX TRAP IS NOT COMPATIBLE WITH ALL BASINS. RECOMMEND USING A SHORT TRAP FOR SEMI INSET BASINS. |
|     | VERSION: 02    | DATE: 30/06/2023         |                 |                              |                                                                                                                                                                                           |