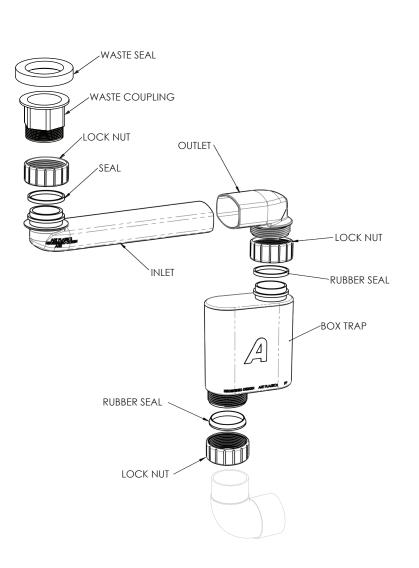

| Adp | PRODUCT:     | SPACE SAVER PLUMBING KIT | FINISH: | WHITE                                       | NOTES:                                                                                                                                                                                    |
|-----|--------------|--------------------------|---------|---------------------------------------------|-------------------------------------------------------------------------------------------------------------------------------------------------------------------------------------------|
|     |              |                          |         | ARTPLASTICS<br>Innovative Plumbing Fittings | DIMENSIONS ARE NOMINAL. DO NOT DRILL OR ROUGH IN UNTIL YOU HAVE RECIEVED AND MEASURED YOUR VANITY.                                                                                        |
|     | CODE:        | SPCSVRKIT40              | A       |                                             | ALL DIMENSIONS ARE IN MILLIMETRES. DO NOT MEASURE FROM DRAWING.                                                                                                                           |
|     | OUTLET SIZE: | 40MM                     |         |                                             | SPACE SAVER PLUMBING KIT INCLUDED TO CONCEAL PLUMBING BEHIND DRAWER. PLEASE NOTE THAT THE BOX TRAP IS NOT COMPATIBLE WITH ALL BASINS. RECOMMEND USING A SHORT TRAP FOR SEMI INSET BASINS. |
|     | VERSION: 02  | DATE: 29/06/2023         |         |                                             |                                                                                                                                                                                           |