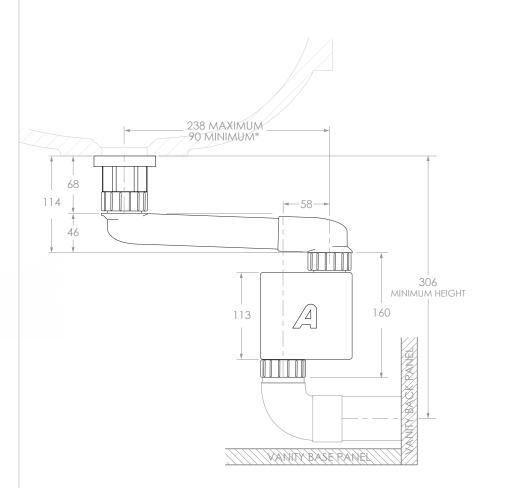

| Adp | PRODUCT:     | SPACE SAVER PLUMBING KIT | FINISH: | WHITE                                       | NOTES:                                                                                                                                                                                    |
|-----|--------------|--------------------------|---------|---------------------------------------------|-------------------------------------------------------------------------------------------------------------------------------------------------------------------------------------------|
|     |              |                          |         | ARTPLASTICS<br>Innovative Plumbing Fittings | DIMENSIONS ARE NOMINAL. DO NOT DRILL OR ROUGH IN UNTIL YOU HAVE RECIEVED AND MEASURED YOUR VANITY.                                                                                        |
|     | CODE:        | SPCSVRKIT40              | A       |                                             | ALL DIMENSIONS ARE IN MILLIMETRES. DO NOT MEASURE FROM DRAWING.                                                                                                                           |
|     | OUTLET SIZE: | 40MM                     |         |                                             | SPACE SAVER PLUMBING KIT INCLUDED TO CONCEAL PLUMBING BEHIND DRAWER. PLEASE NOTE THAT THE BOX TRAP IS NOT COMPATIBLE WITH ALL BASINS. RECOMMEND USING A SHORT TRAP FOR SEMI INSET BASINS. |
|     | VERSION: 02  | DATE: 29/06/2023         |         |                                             |                                                                                                                                                                                           |