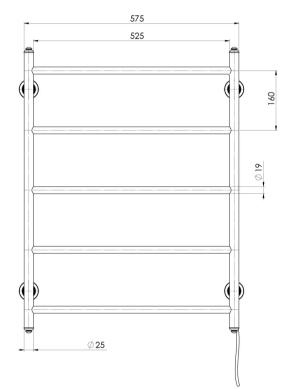

## CROMFORD HEATED TOWEL LADDER 550MM X 750MM

## **SPECIFICATIONS**

Electricity Input: 240V, 50Hz | Power Rating: 35W | IP Rating: IPX4 | Connection position: Bottom right | Connection type: Plug-in or Hardwire