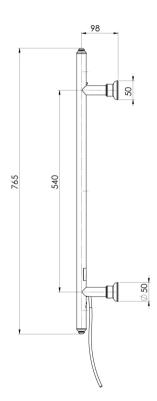

## CROMFORD HEATED TOWEL LADDER 550MM X 750MM

## **SPECIFICATIONS**

Electricity Input: 240V, 50Hz | Power Rating: 35W | IP Rating: IPX4 | Connection position: Bottom right | Connection type: Plug-in or Hardwire