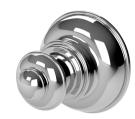

## **CROMFORD**

## CROMFORD ROBE HOOK









## **AVAILABLE IN**









134-8400-00 Chrome

134-8400-40 Brushed Nickel Matte Black

134-8400-10

134-8400-12 Brushed Gold

## **INFORMATION**





- All surfaces should be cleaned with mild liquid detergent or soap and water.
- Do not use cream cleaners or citrus based cleaning products, as they are abrasive.
- Use of unsuitable cleaning agents may damage the surface.
- Any damage caused in this way will not be covered by warranty.

Please visit https://www.phoenixtapware.com.au/warranty to view the full warranty



While we aim to ensure the specifications shown are correct at time of printing, Phoenix Tapware reserves the right to make modifications without prior notice. Always use the physical product measurements for mark-ups and roughing-in as the line drawing shown may dif