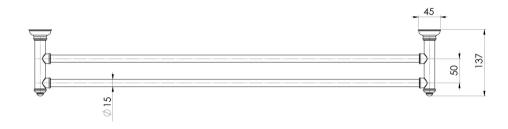

## CROMFORD DOUBLE TOWEL RAIL 800MM

Please visit https://www.phoenixtapware.com.au/warranty to view the full warranty

While we aim to ensure the specifications shown are correct at time of printing, Phoenix Tapware reserves the right to make modifications without prior notice. Always use the physical product measurements for mark-ups and roughing-in as the line drawing shown may differ from the actual product over time. All measurements are shown in millimetres. Colours may vary from image shown.