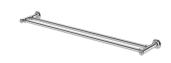

## CROMFORD DOUBLE TOWEL RAIL 800MM

#### **AVAILABLE IN**

134-8130-00 Chrome

134-8130-40 Brushed Nickel Matte Black

134-8130-10

134-8130-12 Brushed Gold