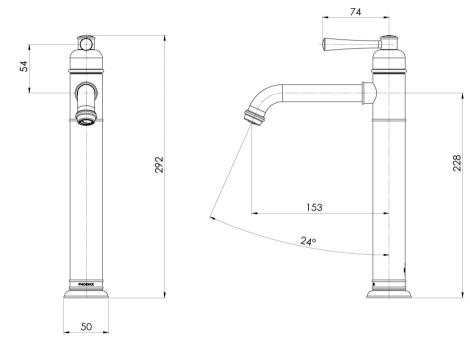

Please visit https://www.phoenixtapware.com.au/warranty to view the full warranty

While we aim to ensure the specifications shown are correct at time of printing, Phoenix Tapware reserves the right to make modifications without prior notice. Always use the physical product measurements for mark-ups and roughing-in as the line drawing shown may differ from the actual product over time. All measurements are shown in millimetres. Colours may vary from image shown.