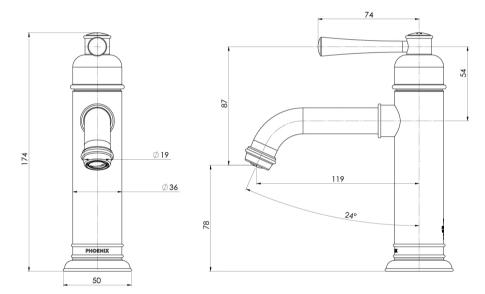

# **CROMFORD**

## CROMFORD BASIN MIXER









### **AVAILABLE IN**









134-7700-00 Chrome

134-7700-40 Brushed Nickel Matte Black

134-7700-10

134-7700-12 Brushed Gold

# **INFORMATION**

Temperature Rating 1 - 75°C

Pressure Rating 150 - 500kPa





#### MAINTENANCE AND CARE:

- All surfaces should be cleaned with mild liquid detergent or soap and water.
- Do not use cream cleaners or citrus based cleaning products, as they are abrasive.
- Use of unsuitable cleaning agents may damage the surface.
- Any damage caused in this way will not be covered by warranty.

Please visit https://www.phoenixtapware.com.au/warranty to view the full warranty



While we aim to ensure the specifications shown are correct at time of printing, Phoenix Tapware reserves the right to make modifications without prior notice. Always use the physi