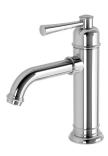

## CROMFORD BASIN MIXER

### **AVAILABLE IN**

134-7700-00 Chrome

134-7700-40 Brushed Nickel Matte Black

134-7700-10

134-7700-12 Brushed Gold