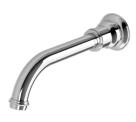

## CROMFORD WALL BASIN / BATH OUTLET

## **AVAILABLE IN**

134-7610-00 Chrome

134-7610-40 Brushed Nickel Matte Black

134-7610-10

134-7610-12 Brushed Gold