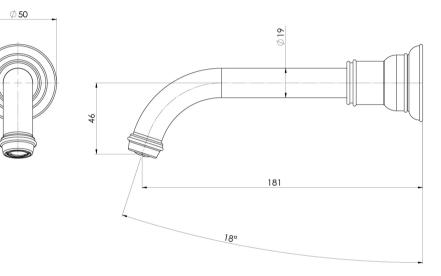

Please visit https://www.phoenixtapware.com.au/warranty to view the full warranty

While we aim to ensure the specifications shown are correct at time of printing, Phoenix Tapware reserves the right to make modifications without prior notice. Always use the physical product measurements for mark-ups and roughing-in as the line drawing shown may differ from the actual product over time. All measurements are shown in millimetres. Colours may vary from image shown.