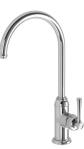

## CROMFORD SINK MIXER

Ø 19

70

#### **AVAILABLE IN**

134-7330-00 Chrome

134-7330-40 Brushed Nickel Matte Black

134-7330-10

134-7330-12 Brushed Gold