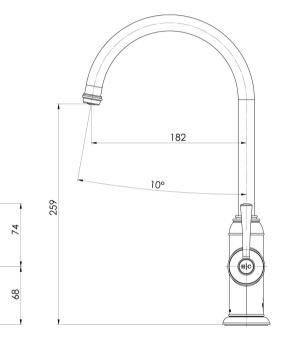

## CROMFORD SINK MIXER

Ø 19

70

#### **INFORMATION**

Temperature Rating 1 - 75°C

Pressure Rating 150 - 500kPa