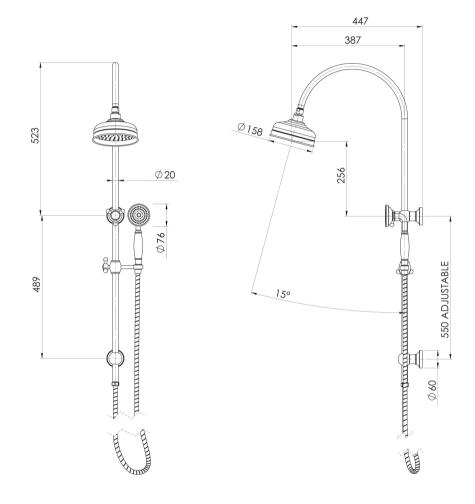

# CROMFORD TWIN SHOWER

AS2485.1 Compliant Dual Check Valves

### **INFORMATION**

Temperature Rating 1 - 75°C

Pressure Rating 150 - 500kPa