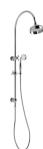

# CROMFORD TWIN SHOWER

AS2485.1 Compliant Dual Check Valves

## **AVAILABLE IN**

134-6510-00 Chrome

Brushed Nickel Matte Black

Brushed Gold