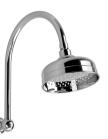

## CROMFORD

### CROMFORD HIGH-RISE SHOWER ARM AND ROSE

## SPECIFICATIONS





#### AVAILABLE IN



Brushed Nickel Matte Black

ack Brushed Gold

#### INFORMATION

Chrome

Temperature Rating 1 - 75°C

Pressure Rating 150 - 500kPa



#### MAINTENANCE AND CARE:

- All surfaces should be cleaned with mild liquid detergent or soap and water.

- Do not use cream cleaners or citrus based cleaning products, as they are abrasive.
- Use of unsuitable cleaning agents may damage the surface.
- Any damage caused in this way will not be covered by warranty.

Please visit https://www.phoenixtapware.com.au/warranty to view the full warranty

# **PHOENIX**

While we aim to ensure the specifications shown are correct at time of printing, Phoenix Tapware reserves the right to make modifications without prior notice. Always use the physical product measurements for mark-ups and rou