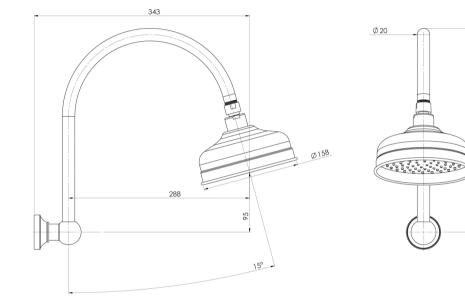

### CROMFORD HIGH-RISE SHOWER ARM AND ROSE

# **PHOENIX**

While we aim to ensure the specifications shown are correct at time of printing, Phoenix Tapware reserves the right to make modifications without prior notice. Always use the physical product measurements for mark-ups and roughing-in as the line drawing shown may differ from the actual product over time. All measurements are shown in millimetres. Colours may vary from image shown.