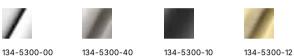

## CROMFORD

### CROMFORD HIGH-RISE SHOWER ARM AND ROSE

## SPECIFICATIONS





#### AVAILABLE IN



Brushed Nickel Matte Black

ack Brushed Gold

#### INFORMATION

Chrome

Temperature Rating 1 - 75°C

Pressure Rating 150 - 500kPa



#### MAINTENANCE AND CARE:

- All surfaces should be cleaned with mild liquid detergent or soap and water.

- Do not use cream cleaners or citrus based cleaning products, as they are abrasive.
- Use of unsuitable cleaning agents may damage the surface.
- Any damage caused in this way will not be covered by warranty.

Please visit https://www.phoenixtapware.com.au/warranty to view the full warranty

# **PHOENIX**

While we aim to ensure the specifications shown are correct at time of printing, Phoenix Tapware reserves the right to make modifications without prior notice. Always use the physical product measurements for mark-ups and roughing-in as the line dr