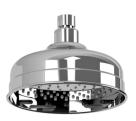

## CROMFORD SHOWER ROSE

Ø 158

#### **AVAILABLE IN**

Chrome

134-5000-40 Brushed Nickel Matte Black

134-5000-10

134-5000-12 Brushed Gold