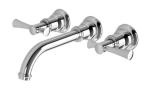

## CROMFORD BASIN / BATH WALL TAP SET

#### **AVAILABLE IN**

134-1126-00 Chrome

134-1126-40 Brushed Nickel Matte Black

134-1126-10

Brushed Gold