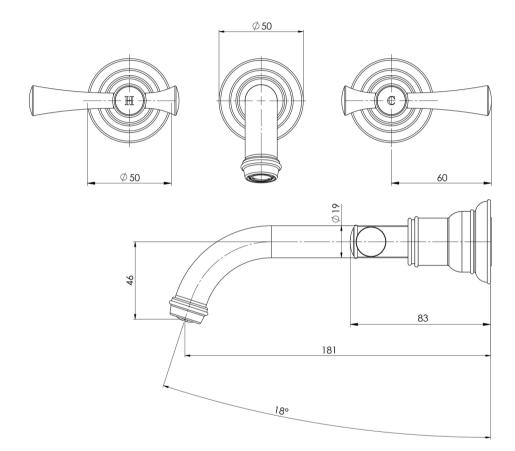

### **INFORMATION**

Temperature Rating 1 - 75°C

Pressure Rating 150 - 500kPa

Please visit https://www.phoenixtapware.com.au/warranty to view the full warranty

While we aim to ensure the specifications shown are correct at time of printing, Phoenix Tapware reserves the right to make modifications without prior notice. Always use the physical product measurements for mark-ups and roughing-in as the line drawing shown may differ from the actual product over time. All measurements are shown in millimetres. Colours may vary from image shown.