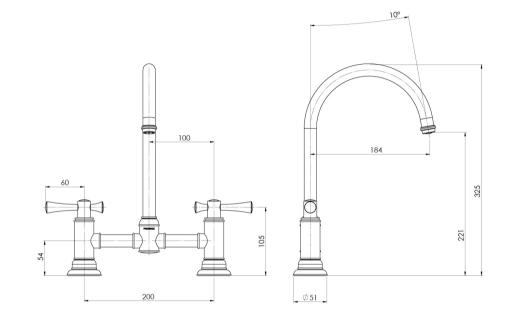

#### INFORMATION

Chrome

Temperature Rating 1 - 75°C

Pressure Rating 150 - 500kPa