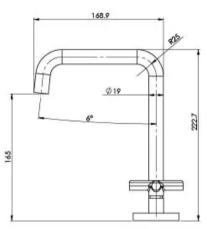

## **VIVID SLIMLINE PLUS**

VIVID SLIMLINE PLUS BASIN SET









## **AVAILABLE IN**











119-1000-00 Chrome

119-1000-40 119-1000-30 Brushed Nickel Gun Metal

Brushed Carbon Matte Black



119-1000-12 Brushed Gold

## **INFORMATION**

Temperature Rating

1 - 75°C

Pressure Rating 150 - 500kPa





## **MAINTENANCE AND CARE:**

- All surfaces should be cleaned with mild liquid detergent or soap and water.
- Do not use cream cleaners or citrus based cleaning products, as they are abrasive.
- Use of unsuitable cleaning agents may damage the surface.
- Any damage caused in this way will not be covered by warranty.

Please visit https://www.phoenixtapware.com.au/warranty to view the full warranty



While we aim to ensure the specifications shown are correct at time of printing, Phoenix Tapware reserves the right to make modifications without prior