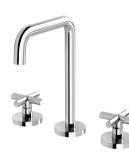

## **VIVID SLIMLINE PLUS**

VIVID SLIMLINE PLUS BASIN SET









## **AVAILABLE IN**











119-1000-00 Chrome

119-1000-40 119-1000-30 Brushed Nickel Gun Metal

Brushed Carbon Matte Black



119-1000-12 Brushed Gold

## **INFORMATION**

Temperature Rating

1 - 75°C

Pressure Rating 150 - 500kPa





## **MAINTENANCE AND CARE:**

- All surfaces should be cleaned with mild liquid detergent or soap and water.
- Do not use cream cleaners or citrus based cleaning products, as they are abrasive.
- Use of unsuitable cleaning agents may damage the surface.
- Any damage caused in this way will not be covered by warranty.

Please visit https://www.phoenixtapware.com.au/warranty to view the full warranty



While we aim to ensure the specifications shown are correct at time of printing, Phoenix Tapware reserves the right to make modifications without pr