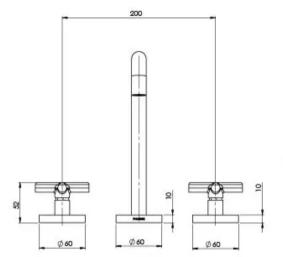

## **VIVID SLIMLINE PLUS**

VIVID SLIMLINE PLUS BASIN SET









## **AVAILABLE IN**











119-1000-00 Chrome

119-1000-40 119-1000-30 Brushed Nickel Gun Metal

Brushed Carbon Matte Black



119-1000-12 Brushed Gold

## **INFORMATION**

Temperature Rating

1 - 75°C

Pressure Rating 150 - 500kPa





## **MAINTENANCE AND CARE:**

- All surfaces should be cleaned with mild liquid detergent or soap and water.
- Do not use cream cleaners or citrus based cleaning products, as they are abrasive.
- Use of unsuitable cleaning agents may damage the surface.
- Any damage caused in this way will not be covered by warranty.

Please visit https://www.phoenixtapware.com.au/warranty to view the full warranty



While we aim to ensure the specifications shown are correct at time of printing, Phoenix Tapware reserves the right to make modifications without prio