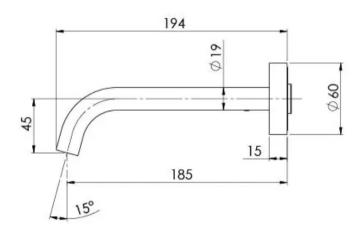

## **VIVID SLIMLINE PLUS**

VIVID SLIMLINE PLUS WALL BASIN / BATH OUTLET 180MM

Please visit https://www.phoenixtapware.com.au/warranty to view the full warranty

While we aim to ensure the specifications shown are correct at time of printing, Phoenix Tapware reserves the right to make modifications without prior notice. Always use the physical product measurements for mark-ups and roughing-in as the line drawing shown may differ from the actual product over time. All measurements are shown in millimetres. Colours may vary from image shown.