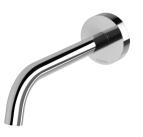

## **VIVID SLIMLINE PLUS**

VIVID SLIMLINE PLUS WALL BASIN / BATH OUTLET 180MM









## **AVAILABLE IN**











119-0810-00 Chrome

119-0810-40 119-0810-30 Brushed Nickel Gun Metal

Brushed Carbon Matte Black



119-0810-12 Brushed Gold

## **INFORMATION**

Temperature Rating

1 - 75°C

Pressure Rating 150 - 500kPa





## MAINTENANCE AND CARE:

- All surfaces should be cleaned with mild liquid detergent or soap and water.
- Do not use cream cleaners or citrus based cleaning products, as they are abrasive.
- Use of unsuitable cleaning agents may damage the surface.
- Any damage caused in this way will not be covered by warranty.

Please visit https://www.phoenixtapware.com.au/warranty to view the full warranty



While we aim to ensure the specifications shown are correct at time of printing, Phoenix Tapware reserves the right to make modifications without prior