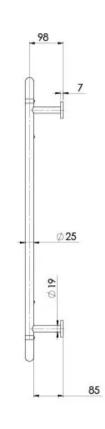

## **VIVID SLIMLINE**

VIVID SLIMLINE TOWEL LADDER 800 X 500MM







## **AVAILABLE IN**









111-8700-00 Chrome

111-8700-40

Brushed Nickel Brushed Carbon Matte Black

111-8700-31

## **INFORMATION**





## **MAINTENANCE AND CARE:**

- All surfaces should be cleaned with mild liquid detergent or soap and water.
- Do not use cream cleaners or citrus based cleaning products, as they are abrasive.
- Use of unsuitable cleaning agents may damage the surface.
- Any damage caused in this way will not be covered by warranty.

Please visit https://www.phoenixtapware.com.au/warranty to view the full warranty



While we aim to ensure the specifications shown are correct at time of printing, Phoenix Tapware reserves the right to make modifications without prior notice. Always use the physical product measurements for mark-ups and roughing-in as the line drawi