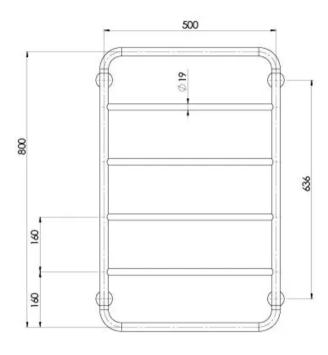

## **VIVID SLIMLINE**

VIVID SLIMLINE TOWEL LADDER 800 X 500MM







## **AVAILABLE IN**









111-8700-00 Chrome

111-8700-40

Brushed Nickel Brushed Carbon Matte Black

111-8700-31

## **INFORMATION**





## **MAINTENANCE AND CARE:**

- All surfaces should be cleaned with mild liquid detergent or soap and water.
- Do not use cream cleaners or citrus based cleaning products, as they are abrasive.
- Use of unsuitable cleaning agents may damage the surface.
- Any damage caused in this way will not be covered by warranty.

Please visit https://www.phoenixtapware.com.au/warranty to view the full warranty



While we aim to ensure the specifications shown are correct at time of printing, Phoenix Tapware reserves the right to make modifications without prior notice. Always use the physical product measurements for mark-ups and roughing-in as the line dra