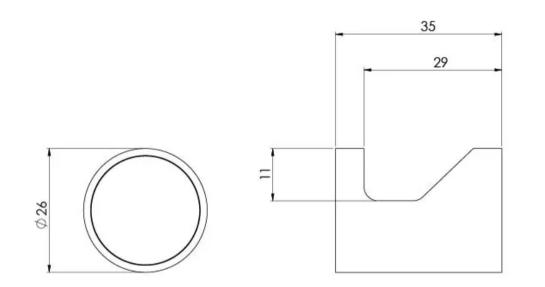

VIVID SLIMLINE ROBE HOOK







### AVAILABLE IN



#### INFORMATION



## MAINTENANCE AND CARE:

- All surfaces should be cleaned with mild liquid detergent or soap and water.
- Do not use cream cleaners or citrus based cleaning products, as they are abrasive.
- Use of unsuitable cleaning agents may damage the surface.
- Any damage caused in this way will not be covered by warranty.

#### Please visit https://www.phoenixtapware.com.au/warranty to view the full warranty

While we aim to ensure the specifications shown are correct at time of printing, Phoenix Tapware reserves the right to make modifications without prior notice. Always use the physical product measurements for mark-ups and roughing-in as the line drawing shown may differ from the actual product over time. All measurements are shown in millimetres. Colou