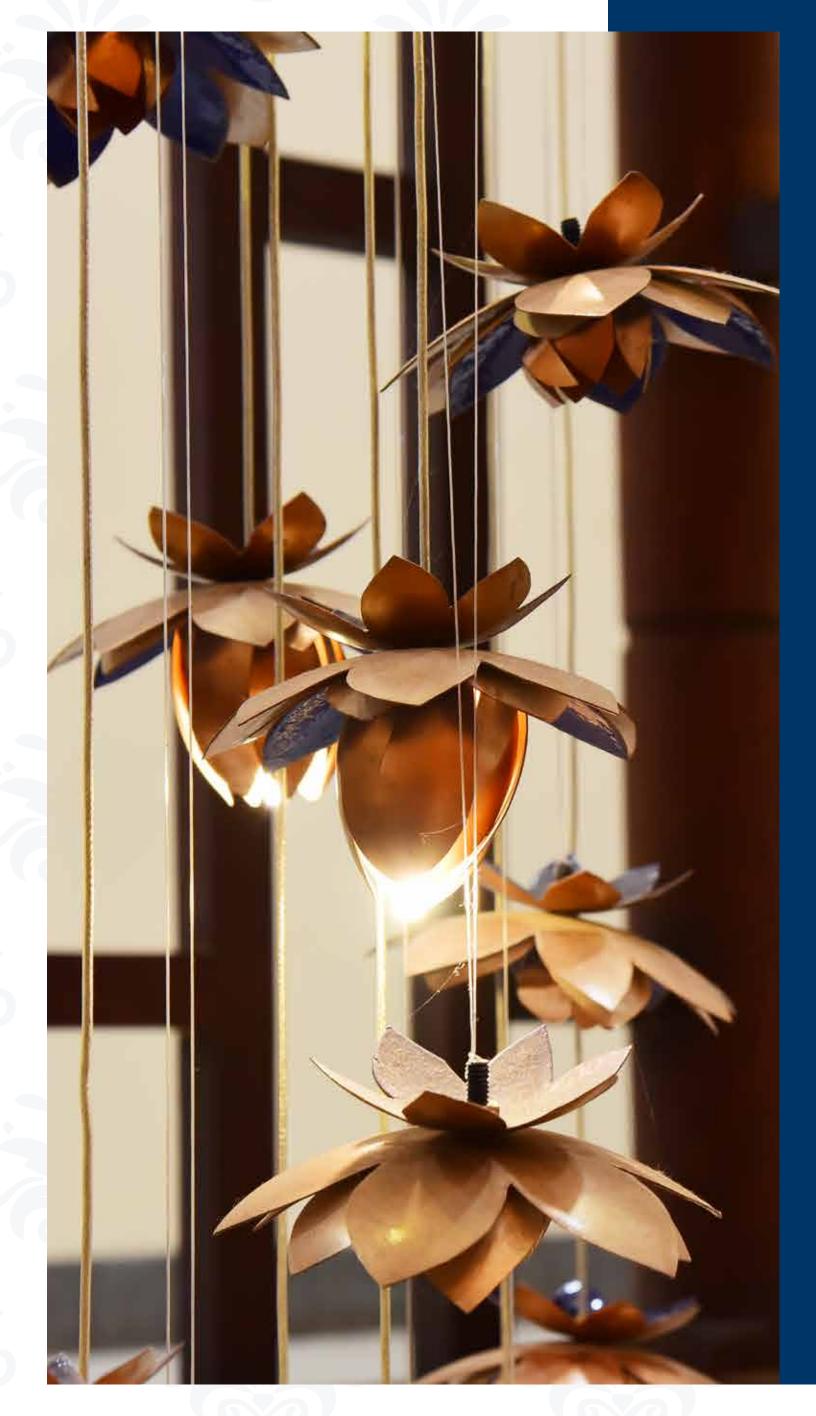

### LOTUS CHANDELIER

A grand Chandelier made using Copper Enamelling with a parametric progression of blue lotus with a central light source.

Chandelier made using metal wires in a brass finish with a central light source that casts a mesmerizing shadow effect