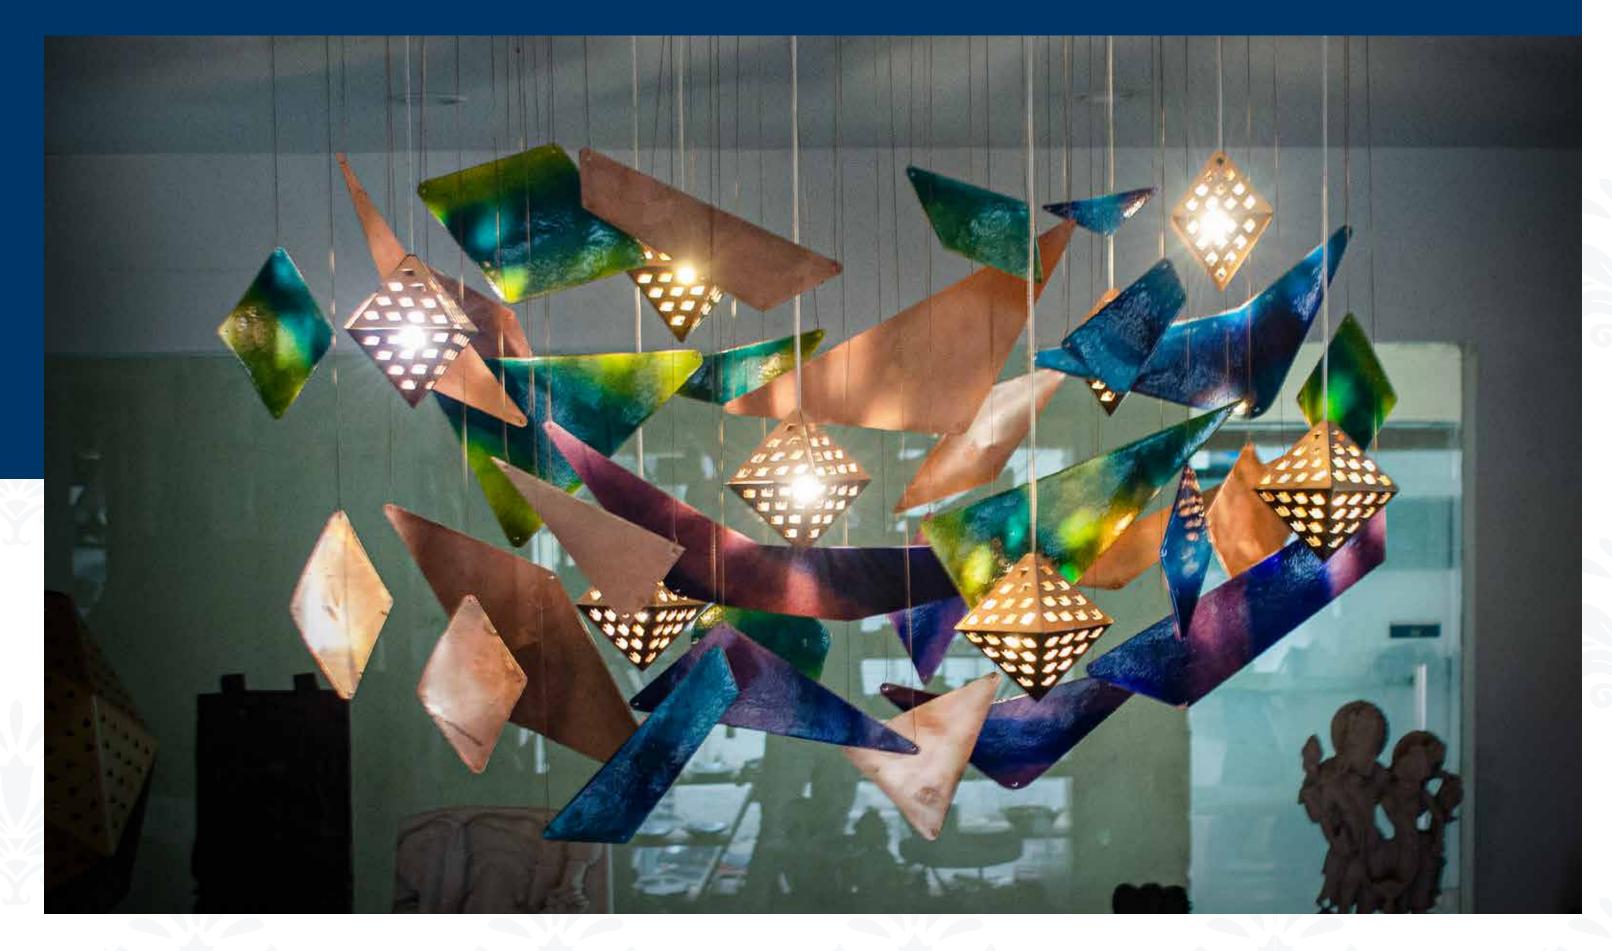

### LOTUS CHANDELIER

A grand Chandelier made using Copper Enamelling with a parametric progression of blue lotus with a central light source.

Chandelier made using metal wires in a brass finish with a central light source that casts a mesmerizing shadow effect

#### Zephyr

Zephyr lamp is a sculptural light fixture inspired by the dualities of life. The enamelled and copper surfaces alternate amongst each other and represent the concept of 'Day and Night'. The voids between the plates allow for a light breeze to flow through, thus inspiring the name Zephy