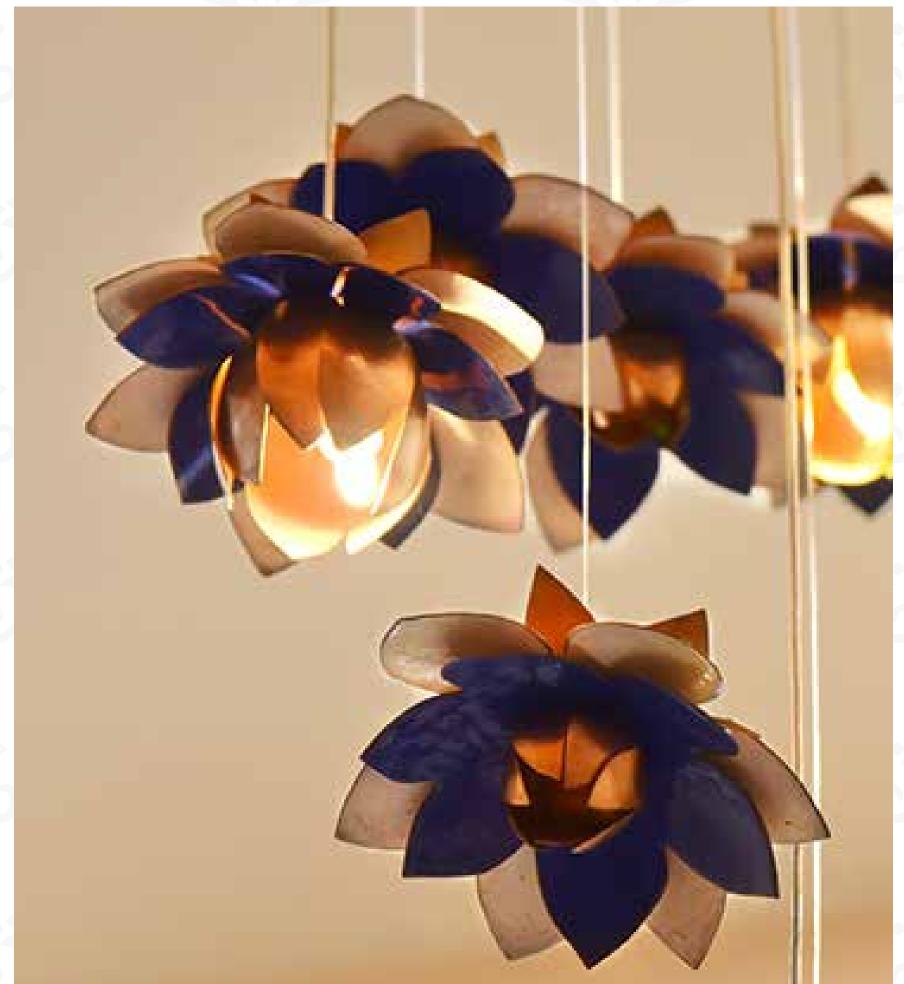

### LOTUS CHANDELIER

A grand Chandelier made using Copper Enamelling with a parametric progression of blue lotus with a central light source.

Chandelier made using metal wires in a brass finish with a central light source that casts a mesmerizing shadow effect