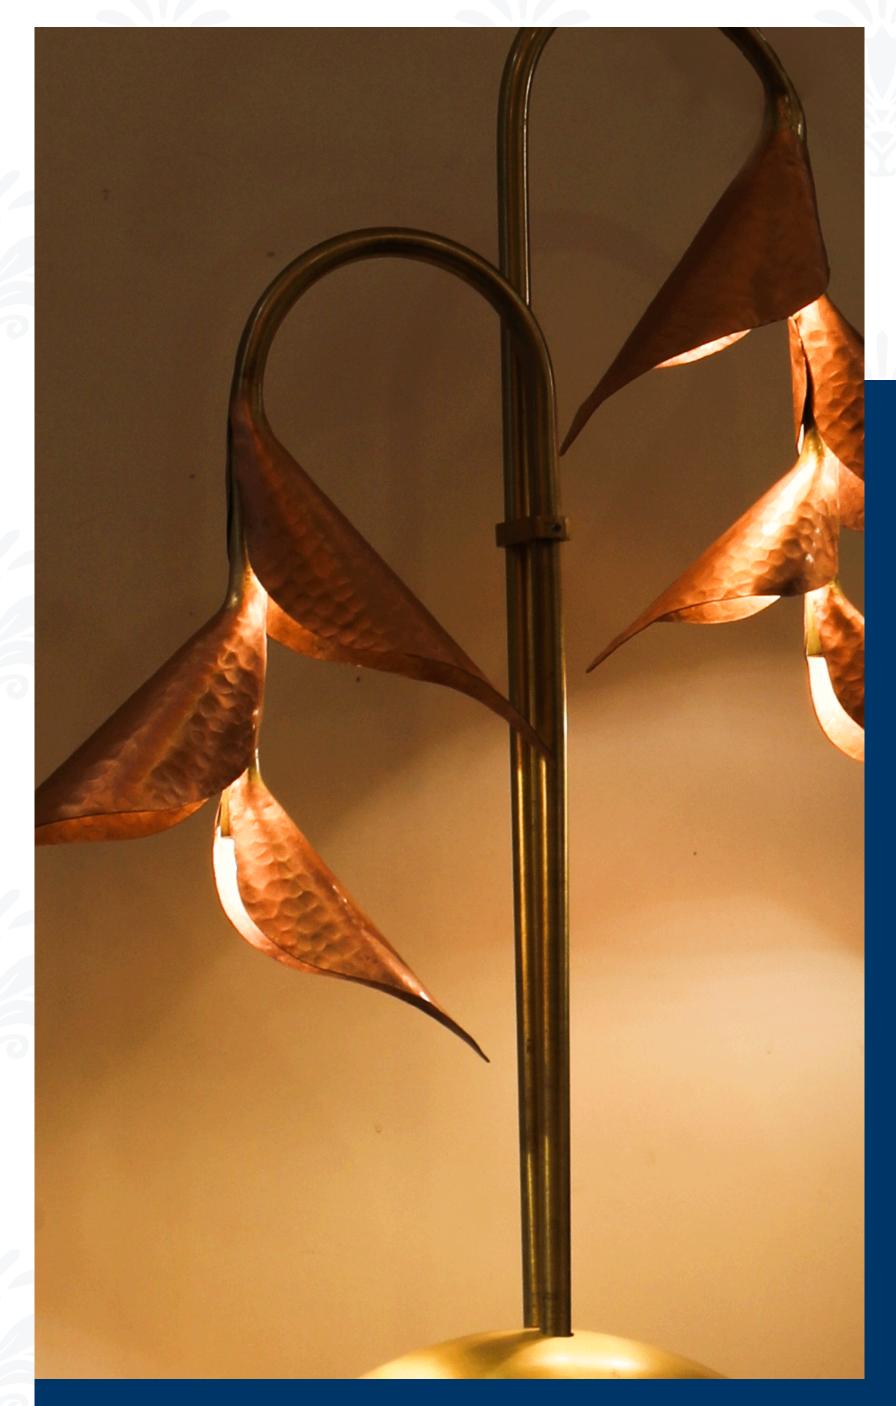

### PETITE BLOM

Evoking the Heliconia's rhythmic motion, the lamp features a swirling brass base and graceful copper petals gently arching downwards, enclosing the light source in an embrace that exudes serenity and sophistication.