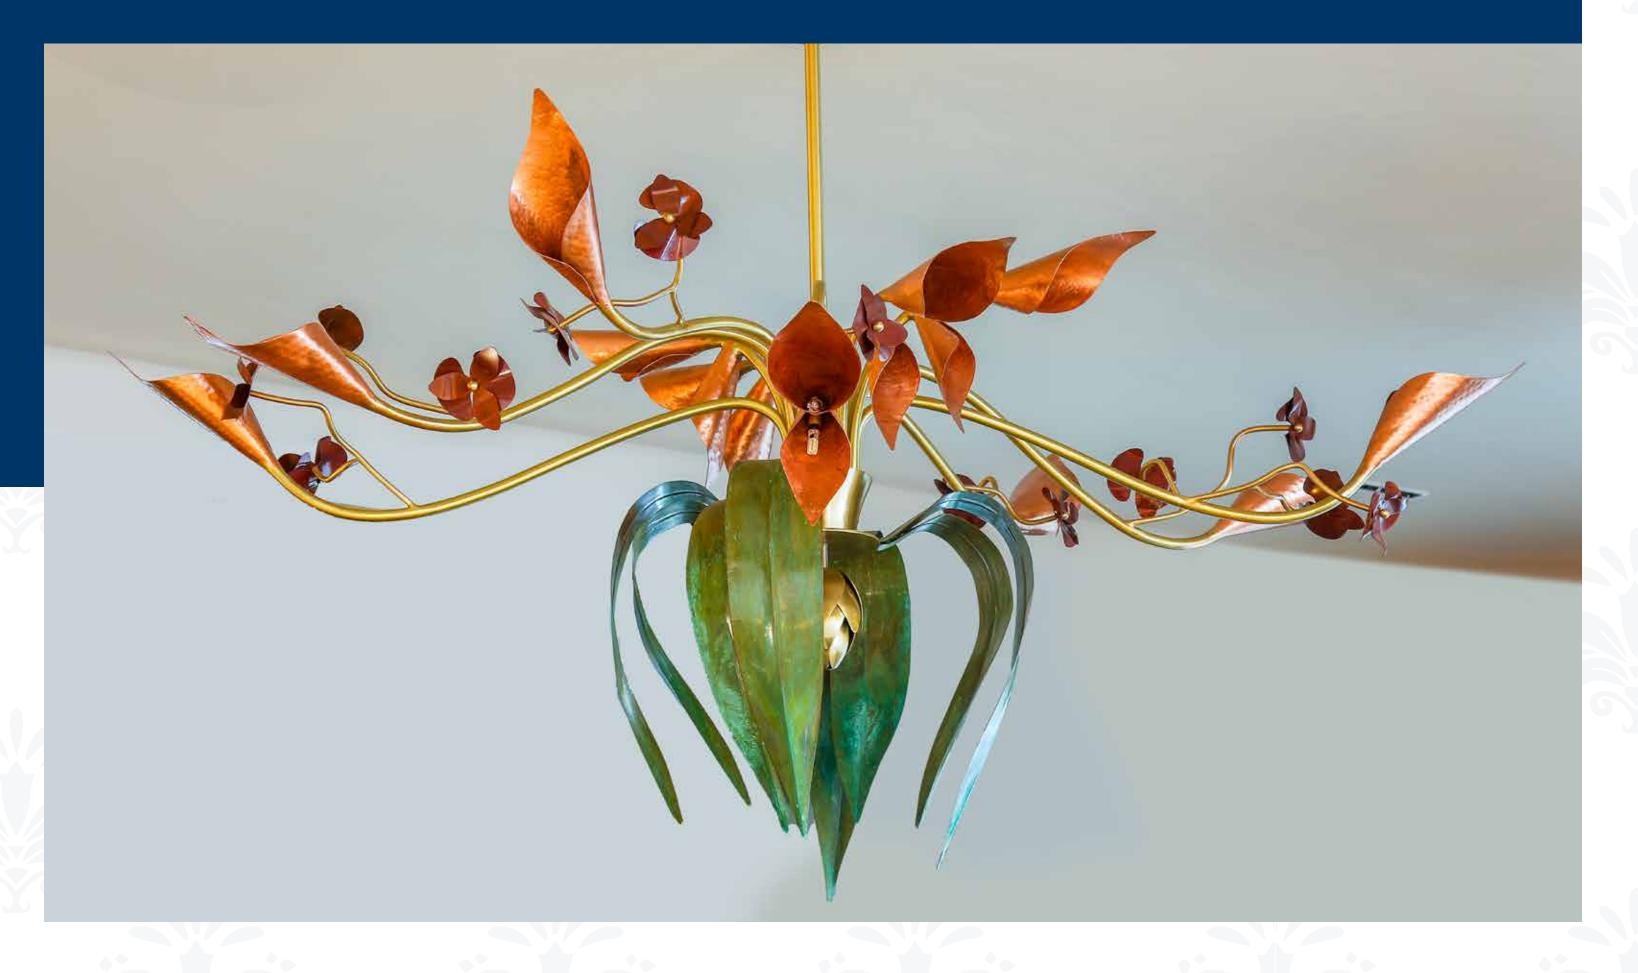

### THE BLOM CASCADE

This regal light piece brings a heady bouquet of Heliconia flowers, Orchids and tropical plants into the space it adorns. Cascading Copper metal flowers with rich mauve patina, red copper blossoms and green patina tropical leaves come together in this abundant, profuse, botanical beauty. The unique blend of brass and copper radiates graceful harmony.