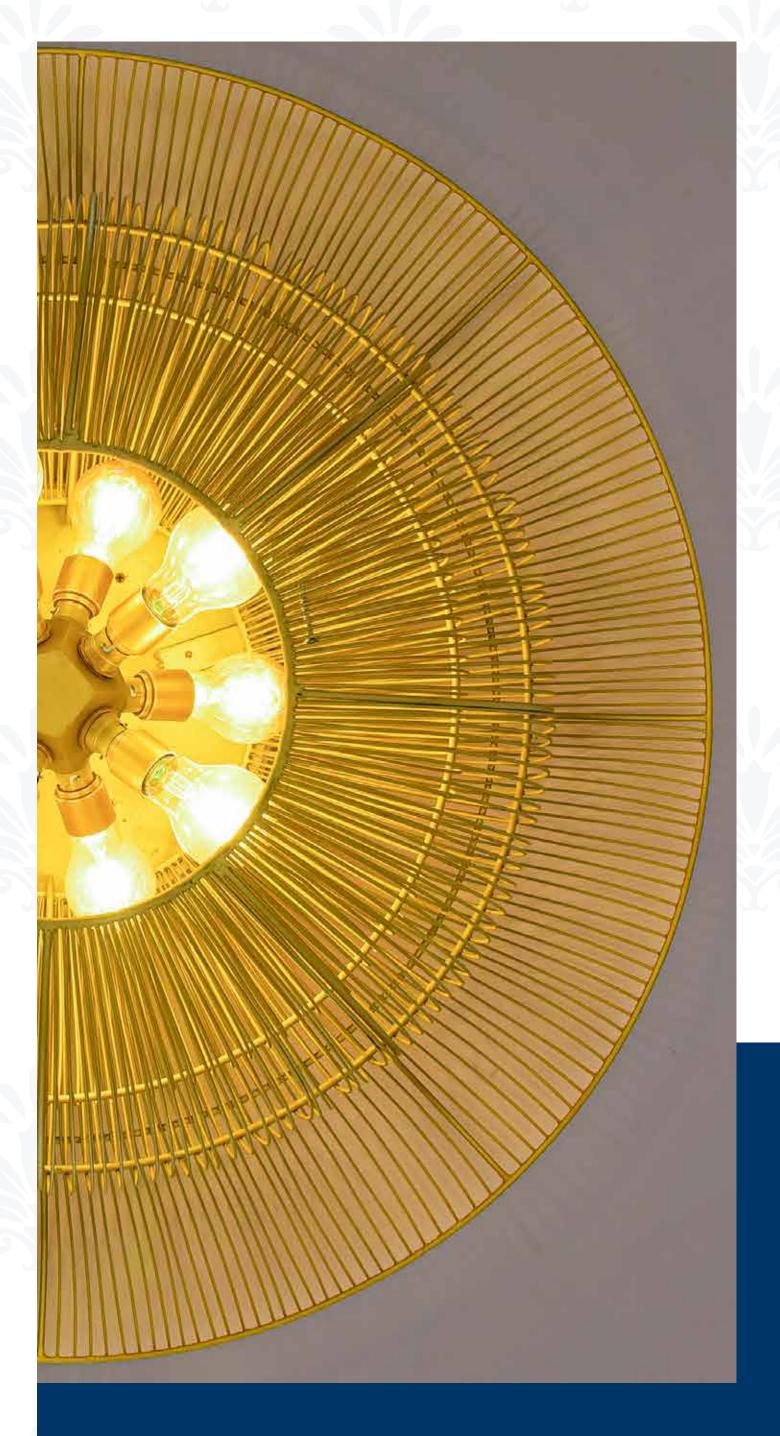

### LOTUS CHANDELIER

A grand Chandelier made using Copper Enamelling with a parametric progression of blue lotus with a central light source.

Chandelier made using metal wires in a brass finish with a central light source that casts a mesmerizing shadow effect