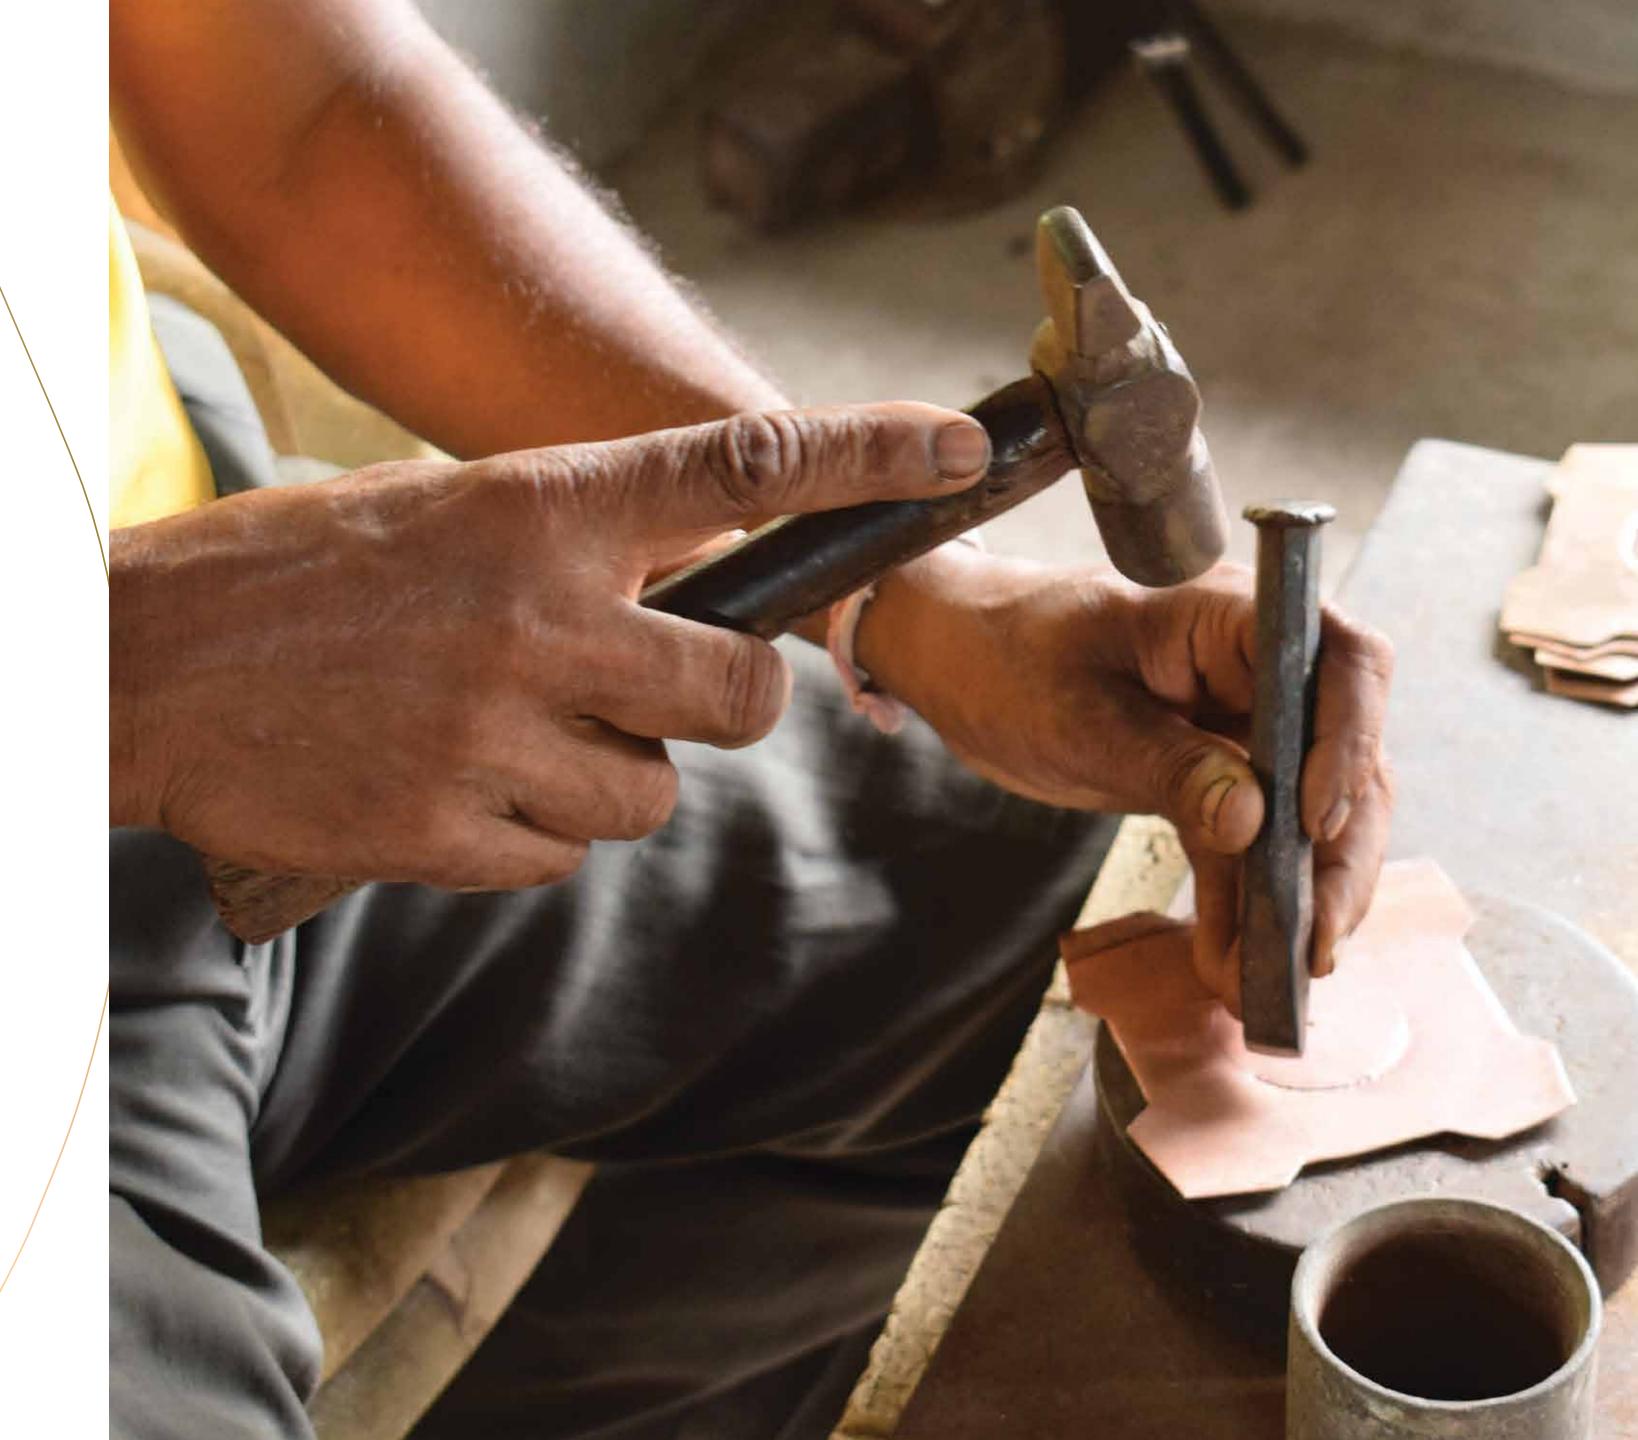

With a repertoire of over 70 traditional art and craft techniques, as well as contemporary skills, our skilled artisans can produce exceptional, personalized pieces such as art, murals, lighting, accessories, and gifts that can enhance the aesthetic appeal of any home.

Baaya Design Studio is committed to supporting sustainable practices and preserving traditional Indian techniques. By incorporating our unique, handcrafted pieces into residential spaces, we offer socially responsible options that add character and charm to any home.