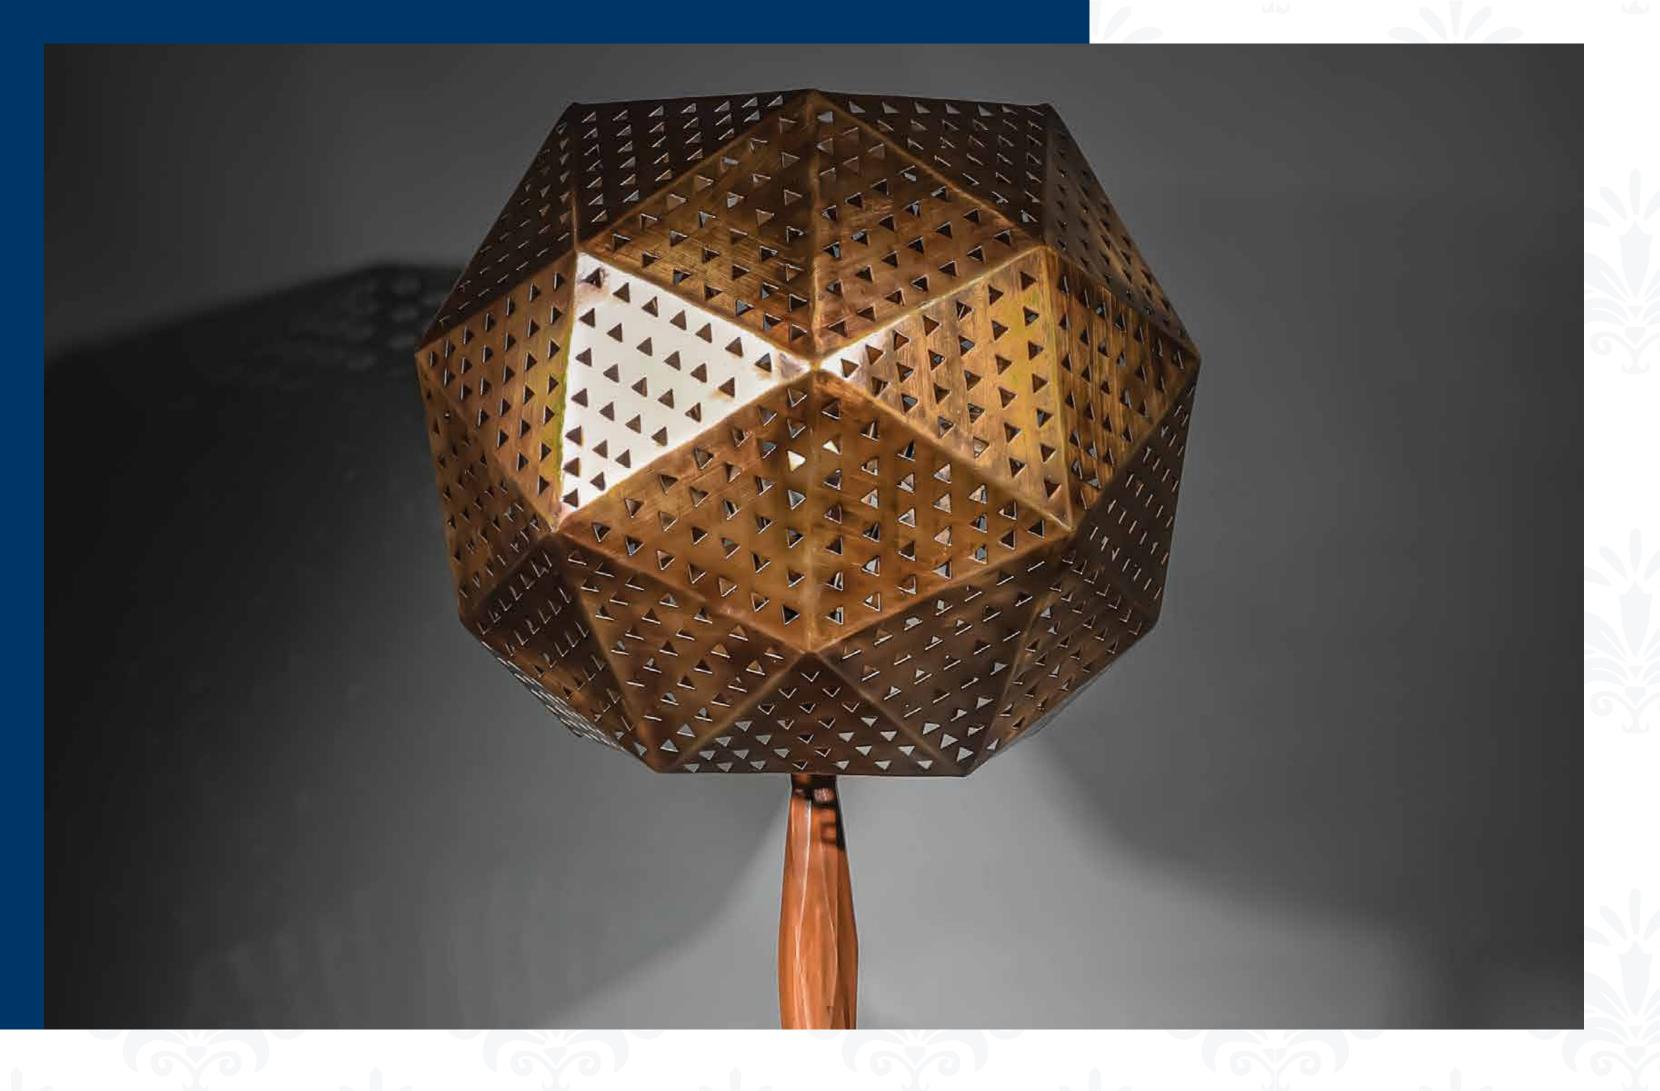

## LUNA LAMP

So Luna is a moon, covering the landscape with mysterious specks of light. Faceted teak wood base with Brush finished brass shade.