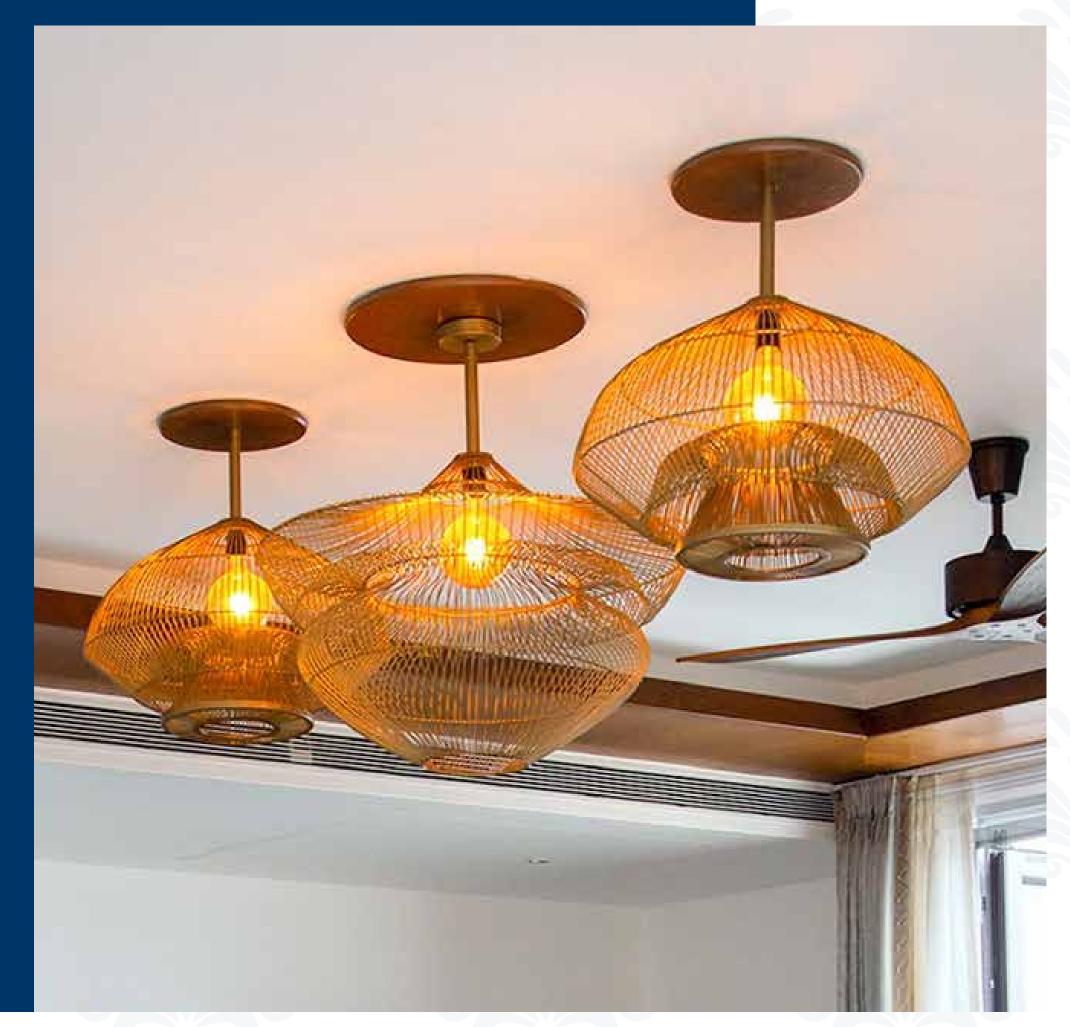

### LOTUS CHANDELIER

A grand Chandelier made using Copper Enamelling with a parametric progression of blue lotus with a central light source.

Chandelier made using metal wires in a brass finish with a central light source that casts a mesmerizing shadow effect