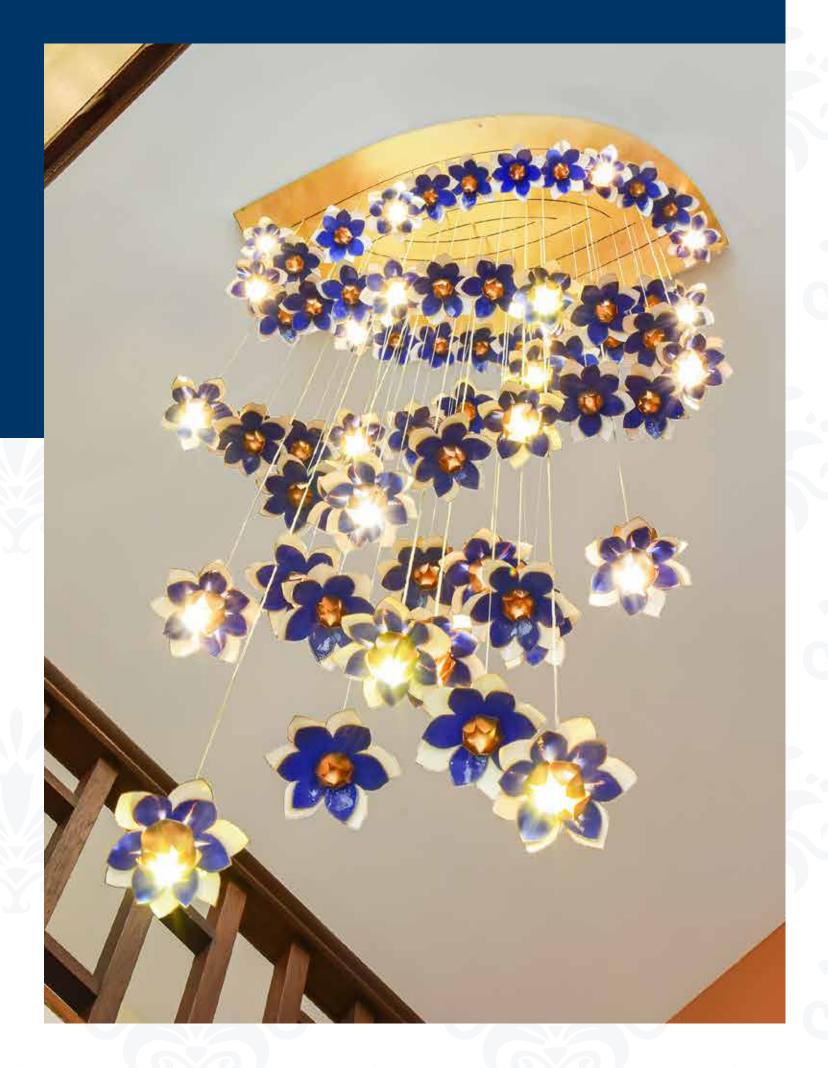

### LOTUS CHANDELIER

A grand Chandelier made using Copper Enamelling with a parametric progression of blue lotus with a central light source.

Chandelier made using metal wires in a brass finish with a central light source that casts a mesmerizing shadow effect