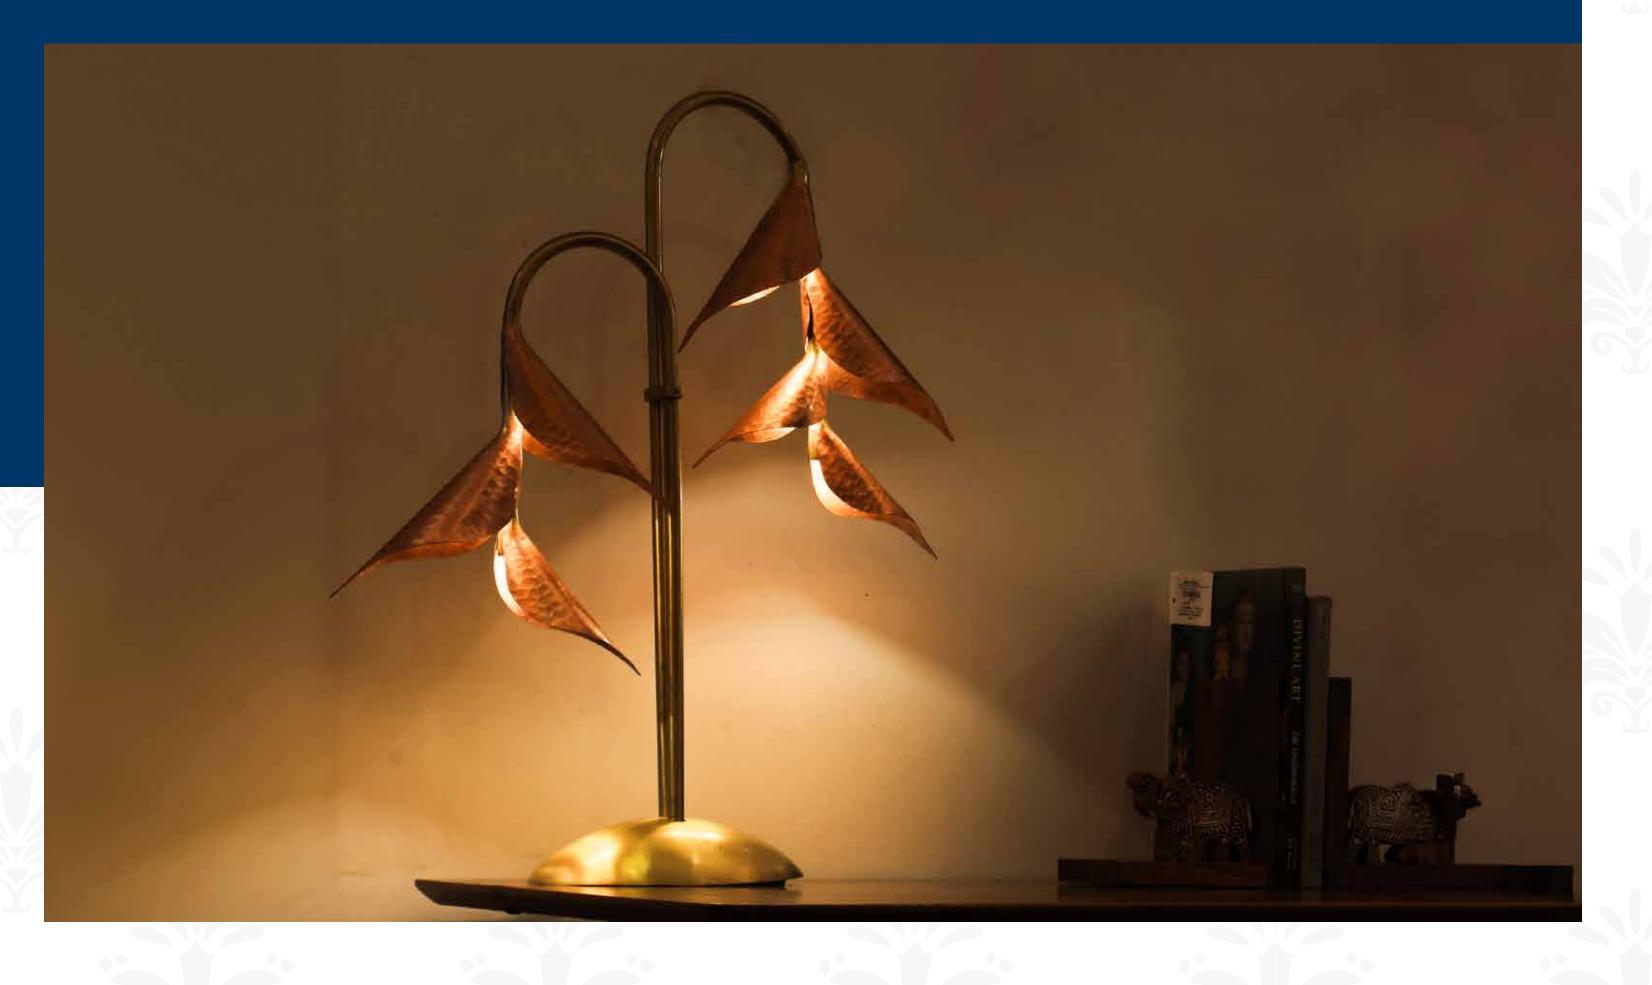

### PETITE BLOM

Evoking the Heliconia's rhythmic motion, the lamp features a swirling brass base and graceful copper petals gently arching downwards, enclosing the light source in an embrace that exudes serenity and sophistication.