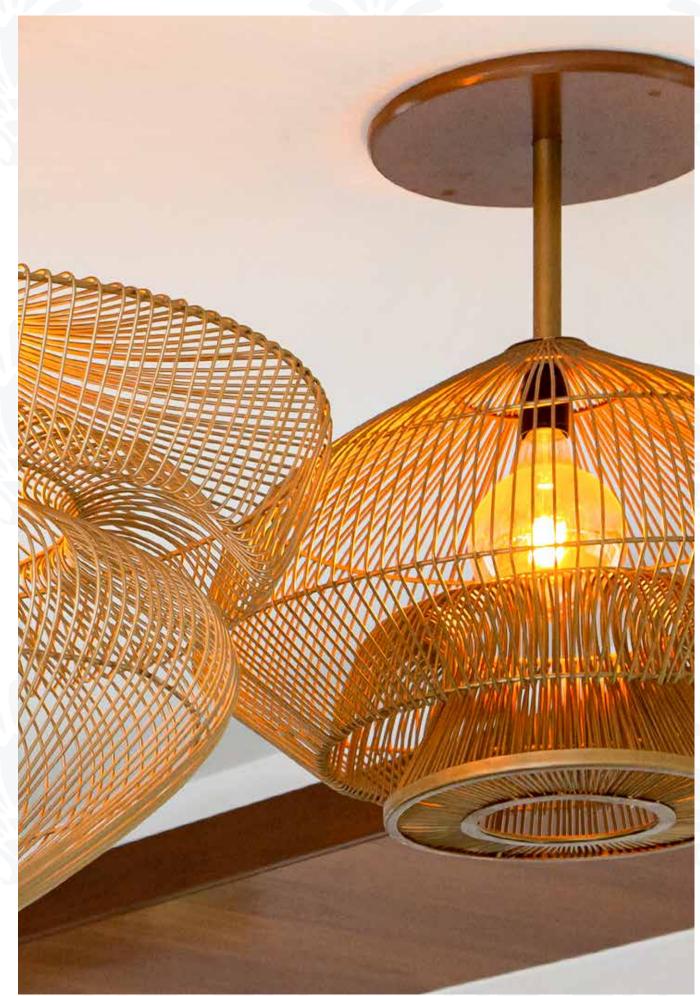

### LOTUS CHANDELIER

A grand Chandelier made using Copper Enamelling with a parametric progression of blue lotus with a central light source.

Chandelier made using metal wires in a brass finish with a central light source that casts a mesmerizing shadow effect