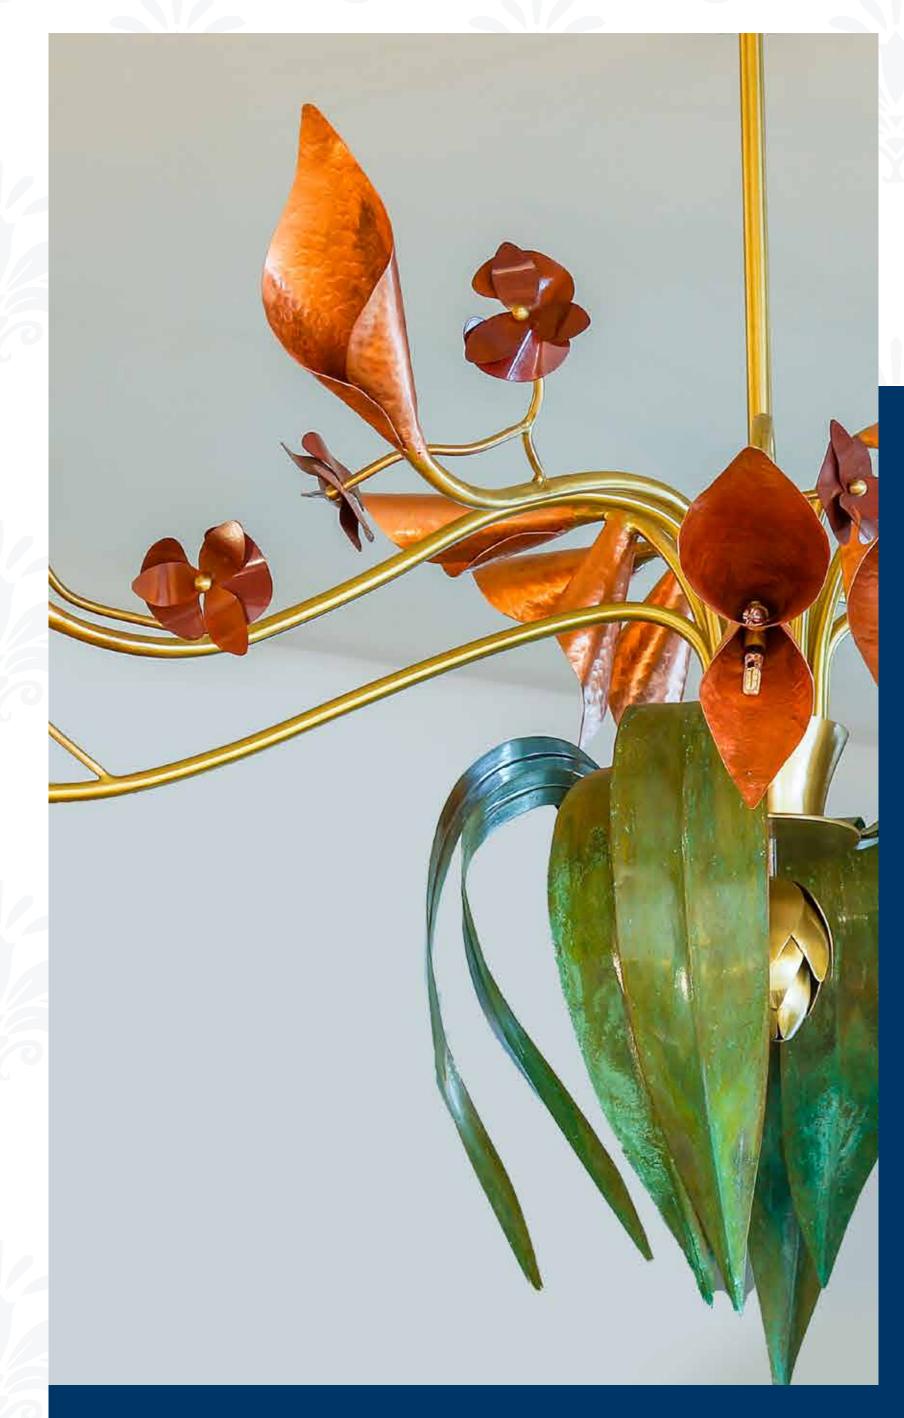

### THE BLOM CASCADE

This regal light piece brings a heady bouquet of Heliconia flowers, Orchids and tropical plants into the space it adorns. Cascading Copper metal flowers with rich mauve patina, red copper blossoms and green patina tropical leaves come together in this abundant, profuse, botanical beauty. The unique blend of brass and copper radiates graceful harmony.