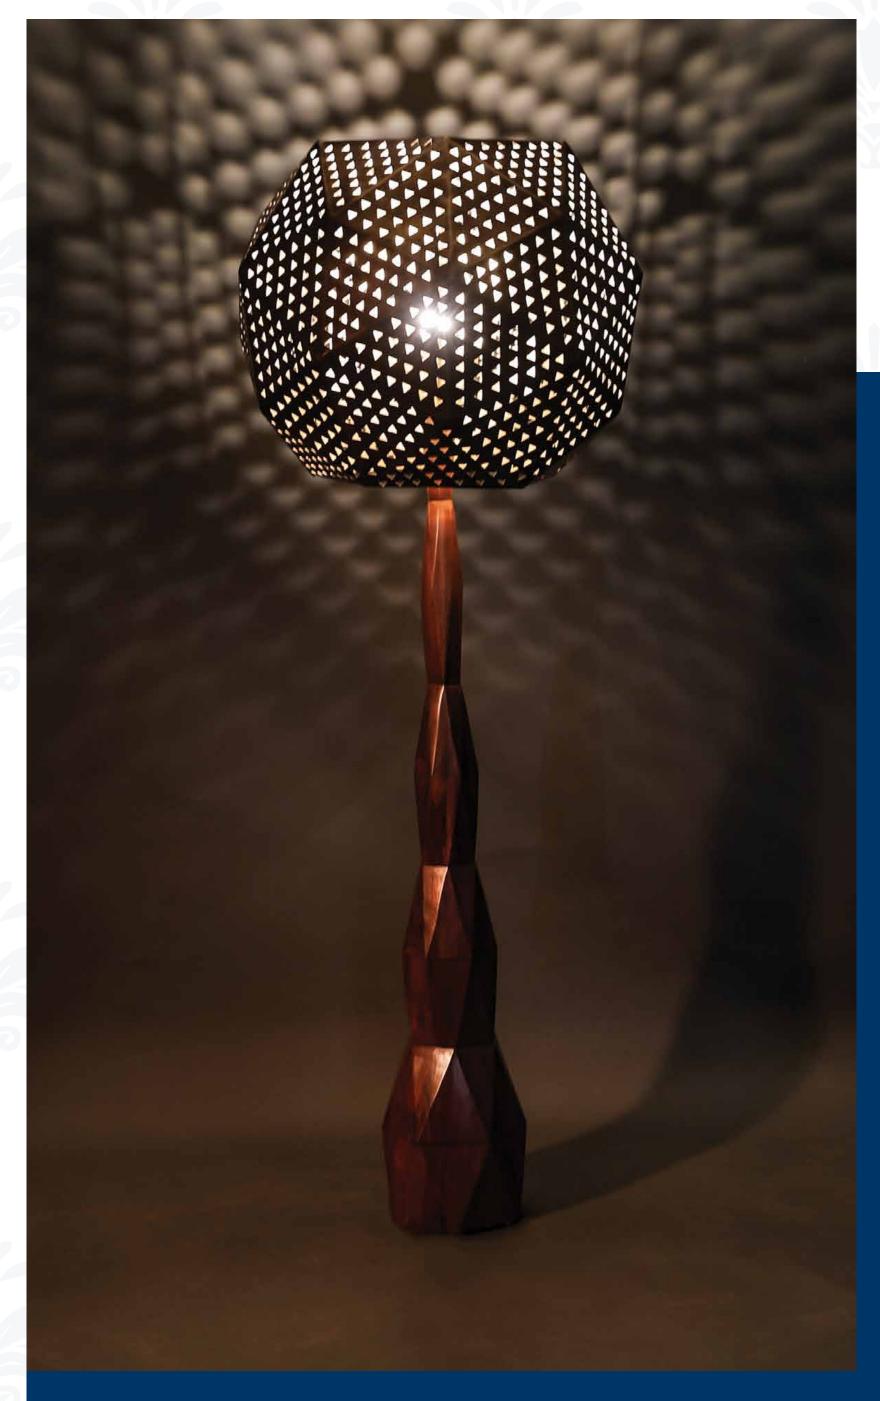

## LUNA LAMP

So Luna is a moon, covering the landscape with mysterious specks of light. Faceted teak wood base with Brush finished brass shade.