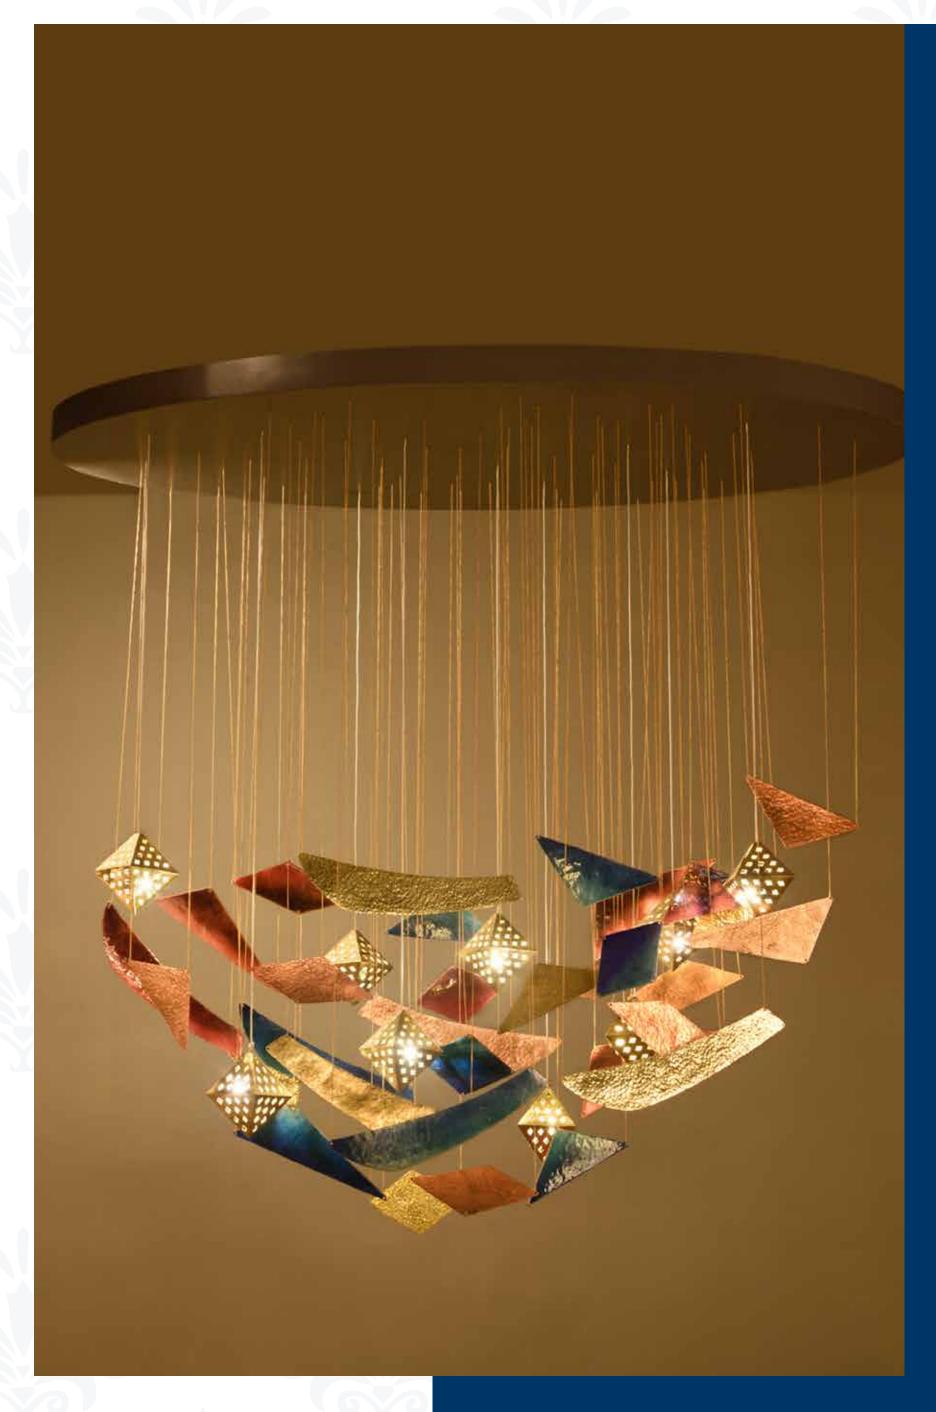

### LOTUS CHANDELIER

A grand Chandelier made using Copper Enamelling with a parametric progression of blue lotus with a central light source.

Chandelier made using metal wires in a brass finish with a central light source that casts a mesmerizing shadow effect

#### Zephyr

Zephyr lamp is a sculptural light fixture inspired by the dualities of life. The enamelled and copper surfaces alternate amongst each other and represent the concept of 'Day and Night'. The voids between the plates allow for a light breeze to flow through, thus inspiring the name Zephy