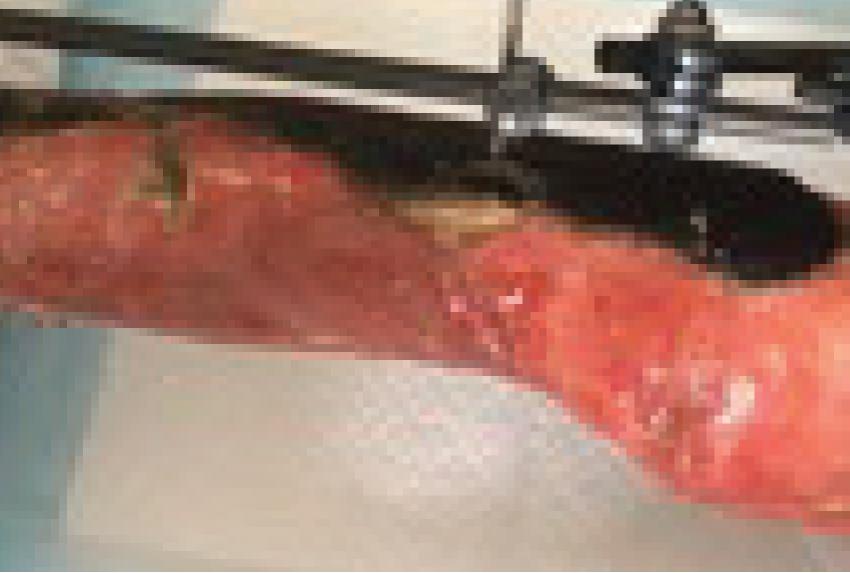

## PATIENT BACKGROUND

A 30-year-old male with no past medical history presented on Feb 16, 2024, after suffering a crush injury during a construction accident. Initial evaluation showed extensive soft tissue damage to the right thigh. Underwent I&D Feb 19, 2024, of the right thigh, exposing superficial soft tissue damage, which was removed, and drains were placed in the anterior thigh compartment to help drain excess fluid. Additional superficial injury was noted as the days passed, including blistering of the lower extremity, foul-smelling discharge throughout the leg, and later maggot formation of the upper thigh. The post-op course was complicated by severe anemia, which precluded more aggressive and timely debridement. After stabilizing the severe anemia, a second procedure was completed on March 2, 2024, in which extensive soft tissue and muscle debridement was accomplished. The patient was then treated with IV antibiotics, analgesia, and advanced wound care.

#### 03/10/24

03/26/24