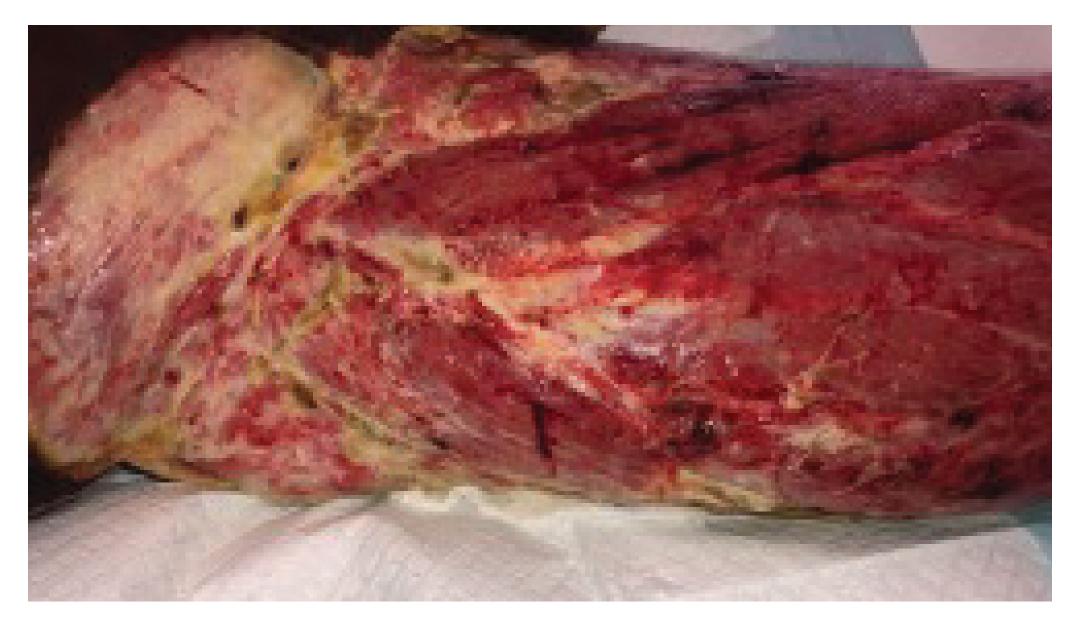

## PATIENT BACKGROUND

A 30-year-old male with no past medical history presented on Feb 16, 2024, after suffering a crush injury during a construction accident. Initial evaluation showed extensive soft tissue damage to the right thigh. Underwent I&D Feb 19, 2024, of the right thigh, exposing superficial soft tissue damage, which was removed, and drains were placed in the anterior thigh compartment to help drain excess fluid. Additional superficial injury was noted as the days passed, including blistering of the lower extremity, foul-smelling discharge throughout the leg, and later maggot formation of the upper thigh. The post-op course was complicated by severe anemia, which precluded more aggressive and timely debridement. After stabilizing the severe anemia, a second procedure was completed on March 2, 2024, in which extensive soft tissue and muscle debridement was accomplished. The patient was then treated with IV antibiotics, analgesia, and advanced wound care.

#### 03/02/24