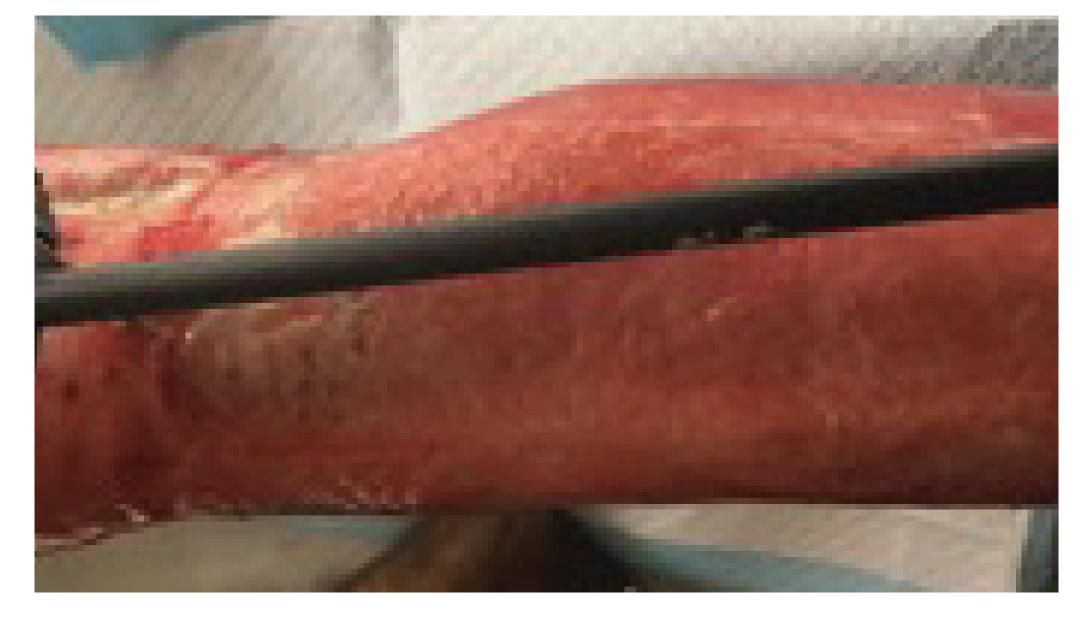

## PATIENT BACKGROUND

A 30-year-old male with no past medical history presented on Feb 16, 2024, after suffering a crush injury during a construction accident. Initial evaluation showed extensive soft tissue damage to the right thigh. Underwent I&D Feb 19, 2024, of the right thigh, exposing superficial soft tissue damage, which was removed, and drains were placed in the anterior thigh compartment to help drain excess fluid. Additional superficial injury was noted as the days passed, including blistering of the lower extremity, foul-smelling discharge throughout the leg, and later maggot formation of the upper thigh. The post-op course was complicated by severe anemia, which precluded more aggressive and timely debridement. After stabilizing the severe anemia, a second procedure was completed on March 2, 2024, in which extensive soft tissue and muscle debridement was accomplished. The patient was then treated with IV antibiotics, analgesia, and advanced wound care.

#### **UPPER LEG**

**UPPER LEG** 

03/24/24

03/28/24

#### 03/02/24