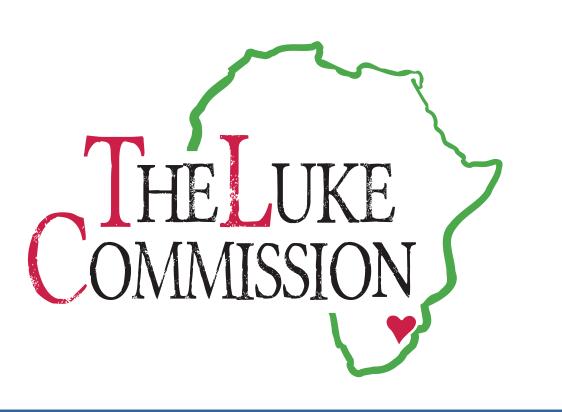

## PATIENT BACKGROUND

A 30-year-old male with no past medical history presented on Feb 16, 2024, after suffering a crush injury during a construction accident. Initial evaluation showed extensive soft tissue damage to the right thigh. Underwent I&D Feb 19, 2024, of the right thigh, exposing superficial soft tissue damage, which was removed, and drains were placed in the anterior thigh compartment to help drain excess fluid. Additional superficial injury was noted as the days passed, including blistering of the lower extremity, foul-smelling discharge throughout the leg, and later maggot formation of the upper thigh. The post-op course was complicated by severe anemia, which precluded more aggressive and timely debridement. After stabilizing the severe anemia, a second procedure was completed on March 2, 2024, in which extensive soft tissue and muscle debridement was accomplished. The patient was then treated with IV antibiotics, analgesia, and advanced wound care.

#### 03/02/24