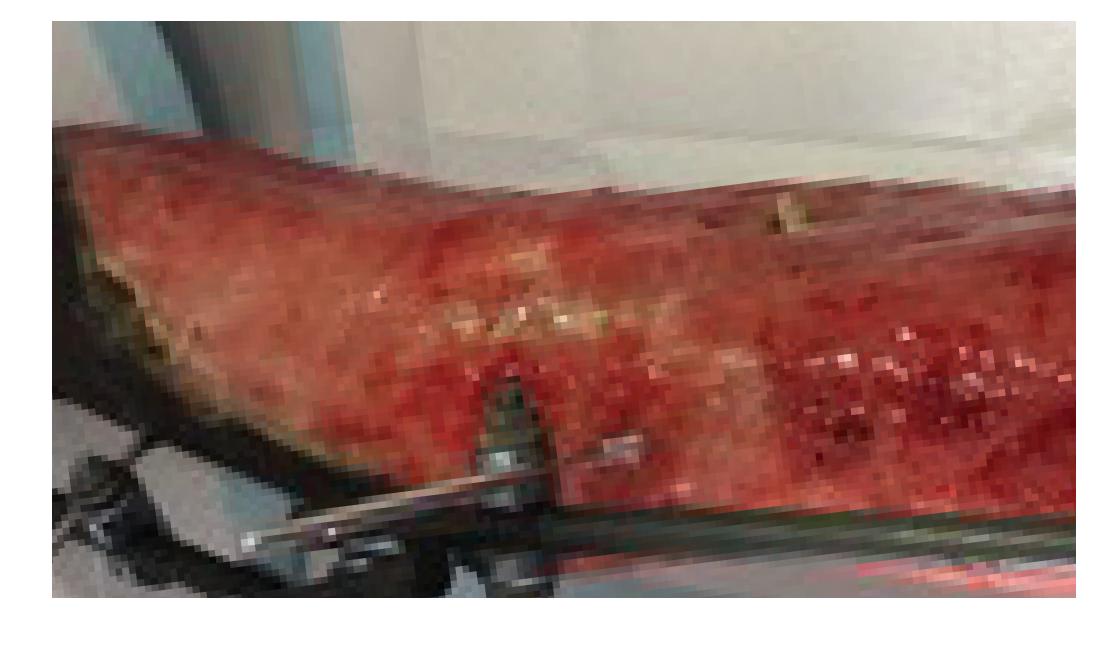

## PATIENT BACKGROUND

A 30-year-old male with no past medical history presented on Feb 16, 2024, after suffering a crush injury during a construction accident. Initial evaluation showed extensive soft tissue damage to the right thigh. Underwent I&D Feb 19, 2024, of the right thigh, exposing superficial soft tissue damage, which was removed, and drains were placed in the anterior thigh compartment to help drain excess fluid. Additional superficial injury was noted as the days passed, including blistering of the lower extremity, foul-smelling discharge throughout the leg, and later maggot formation of the upper thigh. The post-op course was complicated by severe anemia, which precluded more aggressive and timely debridement. After stabilizing the severe anemia, a second procedure was completed on March 2, 2024, in which extensive soft tissue and muscle debridement was accomplished. The patient was then treated with IV antibiotics, analgesia, and advanced wound care.

# **UPPER LEG**

## **UPPER LEG**