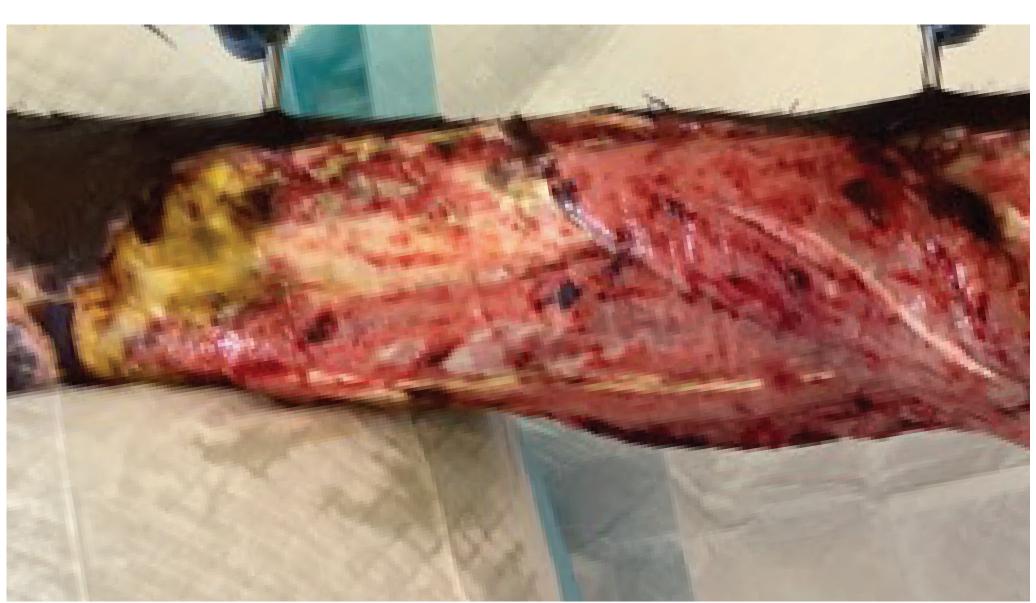

## PATIENT BACKGROUND

A 30-year-old male with no past medical history presented on Feb 16, 2024, after suffering a crush injury during a construction accident. Initial evaluation showed extensive soft tissue damage to the right thigh. Underwent I&D Feb 19, 2024, of the right thigh, exposing superficial soft tissue damage, which was removed, and drains were placed in the anterior thigh compartment to help drain excess fluid. Additional superficial injury was noted as the days passed, including blistering of the lower extremity, foul-smelling discharge throughout the leg, and later maggot formation of the upper thigh. The post-op course was complicated by severe anemia, which precluded more aggressive and timely debridement. After stabilizing the severe anemia, a second procedure was completed on March 2, 2024, in which extensive soft tissue and muscle debridement was accomplished. The patient was then treated with IV antibiotics, analgesia, and advanced wound care.

#### 03/02/24