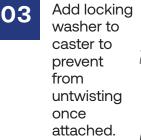

ottoms. Tap the post bottom against a hard surface if insert is stuck.

**INSIDE YOUR BOXES** 







Thank you for shopping with Shelving Inc. If you have any questions, comments, or concerns, please contact us: Toll Free: 1-800-637-9508 | Local/International: 248-852-8500 | Live Chat: Shelving.com

04

of each post.



# THREADED CASTERS ASSEMBLEY GUIDE

## **VIEW OUR ASSEMBLY VIDEO**



Scan the QR code to view video instructions on assembling casters onto your wire shelving unit.

#### **BEFORE GETTING STARTED**

- 1. Lay out all of your parts to take inventory of your goods
- 2. If you notice something damaged or missing, call us
- 3. Assemble on a flat surface

## HOW TO ASSEMBLE

01 Lay your assembled wire shelving unit on its side.



# 02 Remove leveling feet from post bottom.







#### **INSIDE YOUR BOXES**







Thank you for shopping with Shelving Inc. If you have any questions, comments, or concerns, please contact us: **Toll Free:** 1-800-637-9508 | **Local/International:** 248-852-8500 | **Live Chat:** Shelving.com