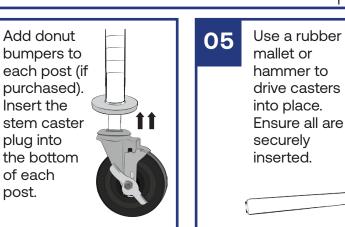

# **STEM CASTERS ASSEMBLEY GUIDE**

### VIEW OUR ASSEMBLY VIDEO



Scan the QR code to view video instructions on assembling casters onto your wire shelving unit.

#### **BEFORE GETTING STARTED**

- 1. Lay out all of your parts to take inventory of your goods
- 2. If you notice something damaged or missing, call us
- 3. Assemble on a flat surface

#### **HOW TO ASSEMBLE**

Lay your assembled 01 wire shelving unit on its side.



Remove 02 leveling feet and threaded insert from the post bottoms. Tap the post bottom against a hard surface if insert is stuck.

**INSIDE YOUR BOXES** 







Thank you for shopping with Shelving Inc. If you have any questions, comments, or concerns, please contact us: Toll Free: 1-800-637-9508 | Local/International: 248-852-8500 | Live Chat: Shelving.com

04

of each post.



# THREADED CASTERS ASSEMBLEY GUIDE

## **VIEW OUR ASSEMBLY VIDEO**



Scan the QR code to view video instructions on assembling casters onto your wire shelving unit.

#### **BEFORE GETTING STARTED**

- 1. Lay out all of your parts to take inventory of your goods
- 2. If you notice something damaged or missing, call us
- 3. Assemble on a flat surface

## HOW TO ASSEMBLE

01 Lay your assembled wire shelving unit on its side.



# 02 Remove leveling feet from post bottom.







#### **INSIDE YOUR BOXES**







Thank you for shopping with Shelving Inc. If you have any ques