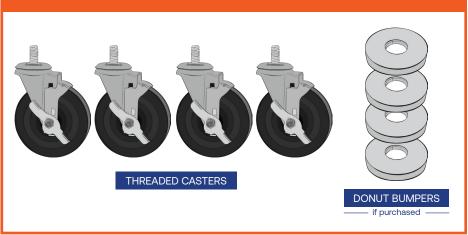

**INSIDE YOUR BOXES** 

Thank you for shopping with Shelving Inc. If you have any questions, comments, or concerns, please contact us: Toll Free: 1-800-637-9508 | Local/International: 248-852-8500 | Live Chat: Shelving.com

#### **INSIDE YOUR BOXES**

Thank you for shopping with Shelving Inc. If you have any questions, comments, or concerns, please contact us: **Toll Free:** 1-800-637-9508 | **Local/International:** 248-852-8500 | **Live Chat:** Shelving.com