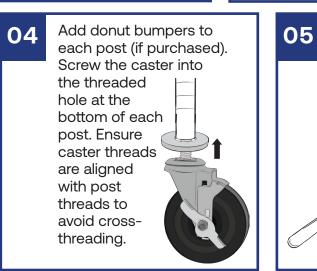

t a hard surface if insert is stuck.

**INSIDE YOUR BOXES** 







Thank you for shopping with Shelving Inc. If you have any questions, comments, or concerns, please contact us: Toll Free: 1-800-637-9508 | Local/International: 248-852-8500 | Live Chat: Shelving.com

04

of each post.



# THREADED CASTERS ASSEMBLEY GUIDE

## **VIEW OUR ASSEMBLY VIDEO**



Scan the QR code to view video instructions on assembling casters onto your wire shelving unit.

#### **BEFORE GETTING STARTED**

- 1. Lay out all of your parts to take inventory of your goods
- 2. If you notice something damaged or missing, call us
- 3. Assemble on a flat surface

## HOW TO ASSEMBLE

01 Lay your assembled wire shelving unit on its side.



# 02 Remove leveling feet from post bottom.







#### **INSIDE YOUR BOXES**







Thank you for shopping with Shelving Inc. If you have any questions, comments, or concerns, please contact us: **Toll Free:** 1-800-637-9508 | **Local/International:** 248-852-8500 | **Live Chat:** Shelving.com