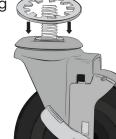

toms. Tap the post bottom against a hard surface if insert is stuck.

**INSIDE YOUR BOXES** 







Thank you for shopping with Shelving Inc. If you have any questions, comments, or concerns, please contact us: Toll Free: 1-800-637-9508 | Local/International: 248-852-8500 | Live Chat: Shelving.com

04

of each post.



# THREADED CASTERS ASSEMBLEY GUIDE

## **VIEW OUR ASSEMBLY VIDEO**



Scan the QR code to view video instructions on assembling casters onto your wire shelving unit.

#### **BEFORE GETTING STARTED**

- 1. Lay out all of your parts to take inventory of your goods
- 2. If you notice something damaged or missing, call us
- 3. Assemble on a flat surface

## HOW TO ASSEMBLE

01 Lay your assembled wire shelving unit on its side.



# 02 Remove leveling feet from post bottom.







#### **INSIDE YOUR BOXES**







Thank you for shopping with Shelving Inc. If you have any questions, comments, or concerns, please contact us: **Toll Free:** 1-800-637-9508 | **Local/International:** 248-852-8500 | **Live Chat:** Shelving.com