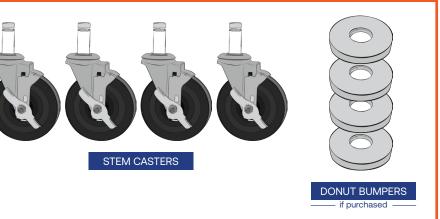

**INSIDE YOUR BOXES** 

Thank you for shopping with Shelving Inc. If you have any questions, comments, or concerns, please contact us: Toll Free: 1-800-637-9508 | Local/International: 248-852-8500 | Live Chat: Shelving.com

04

of each post.