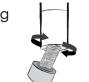

#### **HOW TO ASSEMBLE**

Lay your assembled 01 wire shelving unit on its side.

Remove 02 leveling feet and threaded insert from the post bottoms. Tap the post bottom against a hard surface if insert is stuck.