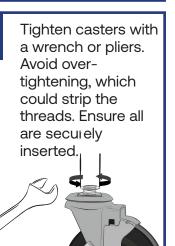

a hard surface if insert is stuck.

**INSIDE YOUR BOXES** 







Thank you for shopping with Shelving Inc. If you have any questions, comments, or concerns, please contact us: Toll Free: 1-800-637-9508 | Local/International: 248-852-8500 | Live Chat: Shelving.com

04

of each post.



# THREADED CASTERS ASSEMBLEY GUIDE

## **VIEW OUR ASSEMBLY VIDEO**



Scan the QR code to view video instructions on assembling casters onto your wire shelving unit.

#### **BEFORE GETTING STARTED**

- 1. Lay out all of your parts to take inventory of your goods
- 2. If you notice something damaged or missing, call us
- 3. Assemble on a flat surface

## HOW TO ASSEMBLE

01 Lay your assembled wire shelving unit on its side.



# 02 Remove leveling feet from post bottom.







#### **INSIDE YOUR BOXES**







Thank you for shopping with Shelving Inc. If you have any questions, comments, or concerns, please contact us: **Toll Free:** 1-800-637-9508 | **Local/International:** 248-852-8500 | **Live Chat:** Shelving.com