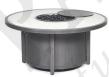

LOGAN OCEAN

SAILING SEAGULL

40" ROUND FIRE PIT -NATURAL SLATE TOP W: 40" H: 22.5"

49" ROUND FIRE PIT -NATURAL SLATE TOP W: 49" H: 22.5"

36" X 52" FIRE PIT -NATURAL SLATE TOP D: 36" W: 52" H: 22.5"