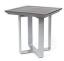

OTTOMAN
D: 24" W: 29" H: 20"

LOUNGE CHAIR
D: 32" W: 29" H: 37.5"

SWIVEL ROCKER LOUNGE CHAIR D: 32" W: 29" H: 37.5"

LOVESEAT
D: 32" W: 53" H: 37.5"

SOFA D: 32" W: 77" H: 37.5"

BLEND INDIGO

PANAMA SMOKE GREY

20" SQ MODERNA SIDE TABLE D: 20" W: 20" H: 22"