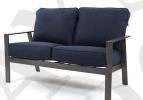

OTTOMAN
D: 24" W: 29" H: 20"

LOUNGE CHAIR
D: 32" W: 29" H: 37.5"

SWIVEL ROCKER LOUNGE CHAIR D: 32" W: 29" H: 37.5"

LOVESEAT
D: 32" W: 53" H: 37.5"

SOFA D: 32" W: 77" H: 37.5"

BLEND INDIGO

PANAMA SMOKE GREY

20" SQ MODERNA SIDE TABLE D: 20" W: 20" H: 22"