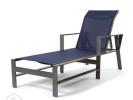

## LUXE

Stocked with Matte Gunmetal finish and Logan Ocean and Sailing Seagull sling fabrics.

Custom orders are available.

DINING CHAIR
D: 26.5" W: 25.5" H: 37"

SWIVEL ROCKER D: 26.5" W: 25.5" H: 37"

CHAISE LOUNGE D: 81" W: 28.5" H: 41"