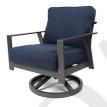

## **LUXE**

Stocked with Matte Gunmetal finish and Blend Indigo and Panama Smoke Grey cushions.

Custom orders are available.

DINING CHAIR D: 30" W: 27" H: 34"

SWIVEL ROCKER
D: 30" W: 27" H: 34"

CHAISE LOUNGE D: 84" W: 28.5" H: 46.5"