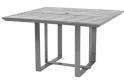

32" X 48" MODERNA COFFEE TABLE D: 32" W: 48" H: 19"

44" SQ MODERNA DINING TABLE D:44" W:44" H:28.5"

42" X 84" MODERNA DINING TABLE D: 42" W: 84" H: 28.5"