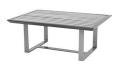

32" X 48" MODERNA COFFEE TABLE D: 32" W: 48" H: 19"

44" SQ MODERNA DINING TABLE D:44" W:44" H:28.5"

42" X 84" MODERNA DINING TABLE D: 42" W: 84" H: 28.5"