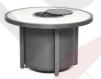

LOGAN OCEAN

SAILING SEAGULL

40" ROUND FIRE PIT -NATURAL SLATE TOP W: 40" H: 22.5"

49" ROUND FIRE PIT -NATURAL SLATE TOP W: 49" H: 22.5"

36" X 52" FIRE PIT -NATURAL SLATE TOP D: 36" W: 52" H: 22.5"