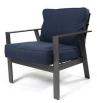

OTTOMAN
D: 24" W: 29" H: 20"

LOUNGE CHAIR
D: 32" W: 29" H: 37.5"

SWIVEL ROCKER LOUNGE CHAIR D: 32" W: 29" H: 37.5"

LOVESEAT
D: 32" W: 53" H: 37.5"

SOFA D: 32" W: 77" H: 37.5"

BLEND INDIGO

PANAMA SMOKE GREY

20" SQ MODERNA SIDE TABLE D: 20" W: 20" H: 22"