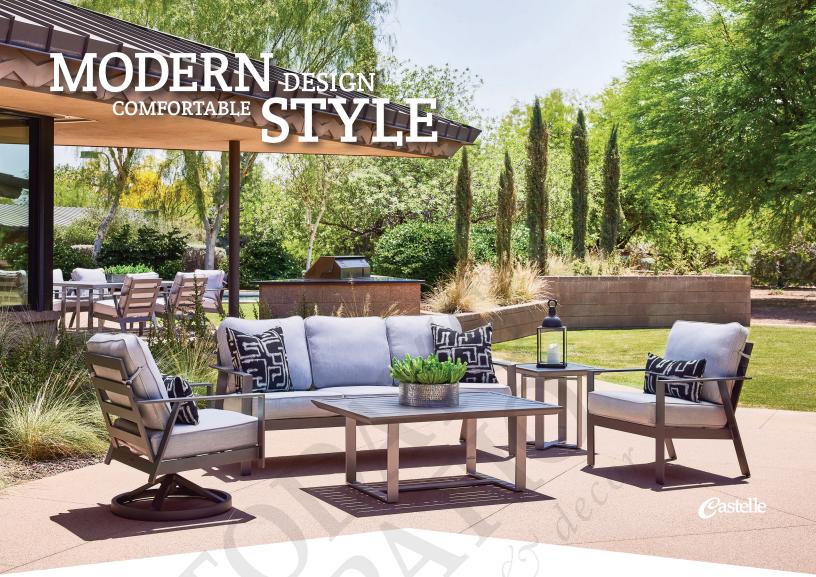

## **LUXE**

Stocked with Matte Gunmetal finish and Blend Indigo and Panama Smoke Grey cushions.

Custom orders are available.

DINING CHAIR D: 30" W: 27" H: 34"

SWIVEL ROCKER
D: 30" W: 27" H: 34"

CHAISE LOUNGE D: 84" W: 28.5" H: 46.5"

OTTOMAN
D: 24" W: 29" H: 20"

LOUNGE CHAIR
D: 32" W: 29" H: 37.5"

SWIVEL ROCKER LOUNGE CHAIR D: 32" W: 29" H: 37.5"

LOVESEAT
D: 32" W: 53" H: 37.5"

SOFA D: 32" W: 77" H: 37.5"

BLEND INDIGO

PANAMA SMOKE GREY

20" SQ MODERNA SIDE TABLE D: 20" W: 20" H: 22"

## **LUXE**

From Pride Family Brands, the Luxe collection offers a fresh contemporary design that is as modern as it is memorable. The Castelle Luxe collection boasts simplicity of pure style within it's dining, deep seating and lounge pieces. The cast aluminum frame is finished with a Matte Gunmetal powder coat and the cushions and slings are stocked in two Sunbrella fabrics.