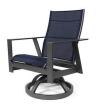

## LUXE

Stocked with Matte Gunmetal finish and Logan Ocean and Sailing Seagull sling fabrics.

Custom orders are available.

DINING CHAIR
D: 26.5" W: 25.5" H: 37"

SWIVEL ROCKER D: 26.5" W: 25.5" H: 37"

CHAISE LOUNGE D: 81" W: 28.5" H: 41"