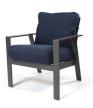

## **LUXE**

Stocked with Matte Gunmetal finish and Blend Indigo and Panama Smoke Grey cushions.

Custom orders are available.

DINING CHAIR D: 30" W: 27" H: 34"

SWIVEL ROCKER
D: 30" W: 27" H: 34"

CHAISE LOUNGE D: 84" W: 28.5" H: 46.5"

OTTOMAN
D: 24" W: 29" H: 20"

LOUNGE CHAIR
D: 32" W: 29" H: 37.5"

SWIVEL ROCKER LOUNGE CHAIR D: 32" W: 29" H: 37.5"

LOVESEAT
D: 32" W: 53" H: 37.5"

SOFA D: 32" W: 77" H: 37.5"

BLEND INDIGO

PANAMA SMOKE GREY

20" SQ MODERNA SIDE TABLE D: 20" W: 20" H: 22"

## **LUXE**

From Pride Family Brands, the Luxe collection offers a fresh contemporary design that is as modern as it is memorable. The Castelle Luxe collection boasts simplicity of pure style within it's dining, deep seating and lounge pieces. The cast aluminum frame is finished with a Matte Gunmetal powder coat and the cushions and slings are stocked in two Sunbrella fabrics.