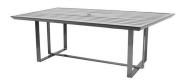

32" X 48" MODERNA COFFEE TABLE D: 32" W: 48" H: 19"

44" SQ MODERNA DINING TABLE D:44" W:44" H:28.5"

42" X 84" MODERNA DINING TABLE D: 42" W: 84" H: 28.5"