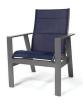

## LUXE

Stocked with Matte Gunmetal finish and Logan Ocean and Sailing Seagull sling fabrics.

Custom orders are available.

DINING CHAIR
D: 26.5" W: 25.5" H: 37"

SWIVEL ROCKER D: 26.5" W: 25.5" H: 37"

CHAISE LOUNGE D: 81" W: 28.5" H: 41"