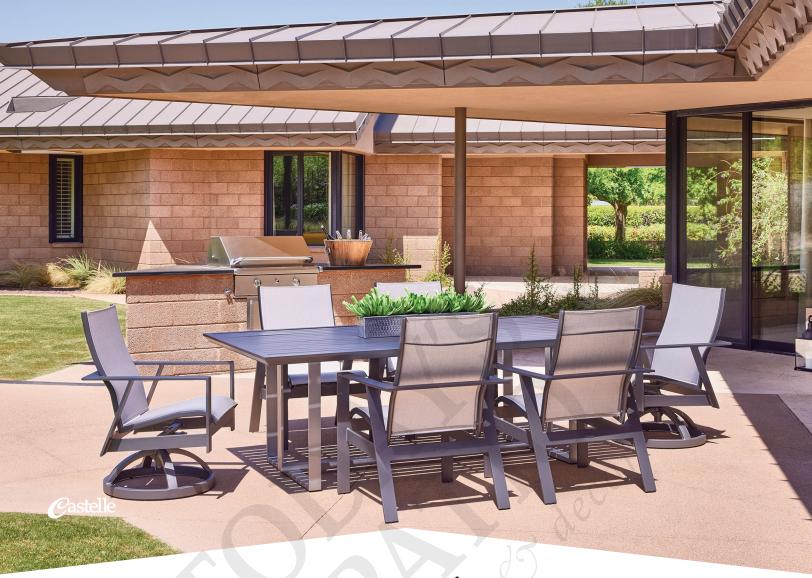

## **LUXE**

From Pride Family Brands, the Luxe collection offers a fresh contemporary design that is as modern as it is memorable. The Castelle Luxe collection boasts simplicity of pure style within it's dining, deep seating and lounge pieces. The cast aluminum frame is finished with a Matte Gunmetal powder coat and the cushions and slings are stocked in two Sunbrella fabrics.

## **LUXE**

Stocked with Matte Gunmetal finish and Blend Indigo and Panama Smoke Grey cushions.

Custom orders are available.

DINING CHAIR D: 30" W: 27" H: 34"

SWIVEL ROCKER
D: 30" W: 27" H: 34"

CHAISE LOUNGE D: 84" W: 28.5" H: 46.5"

32" X 48" MODERNA COFFEE TABLE D: 32" W: 48" H: 19"

44" SQ MODERNA DINING TABLE D:44" W:44" H:28.5"

42" X 84" MODERNA DINING TABLE D: 42" W: 84" H: 28.5"