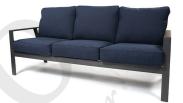

OTTOMAN
D: 24" W: 29" H: 20"

LOUNGE CHAIR
D: 32" W: 29" H: 37.5"

SWIVEL ROCKER LOUNGE CHAIR D: 32" W: 29" H: 37.5"

LOVESEAT
D: 32" W: 53" H: 37.5"

SOFA D: 32" W: 77" H: 37.5"

BLEND INDIGO

PANAMA SMOKE GREY

20" SQ MODERNA SIDE TABLE D: 20" W: 20" H: 22"