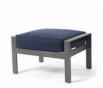

OTTOMAN
D: 24" W: 29" H: 20"

LOUNGE CHAIR
D: 32" W: 29" H: 37.5"

SWIVEL ROCKER LOUNGE CHAIR D: 32" W: 29" H: 37.5"

LOVESEAT
D: 32" W: 53" H: 37.5"

SOFA D: 32" W: 77" H: 37.5"

BLEND INDIGO

PANAMA SMOKE GREY

20" SQ MODERNA SIDE TABLE D: 20" W: 20" H: 22"