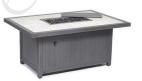

LOGAN OCEAN

SAILING SEAGULL

40" ROUND FIRE PIT -NATURAL SLATE TOP W: 40" H: 22.5"

49" ROUND FIRE PIT -NATURAL SLATE TOP W: 49" H: 22.5"

36" X 52" FIRE PIT -NATURAL SLATE TOP D: 36" W: 52" H: 22.5"