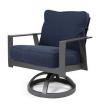

## **LUXE**

Stocked with Matte Gunmetal finish and Blend Indigo and Panama Smoke Grey cushions.

Custom orders are available.

DINING CHAIR D: 30" W: 27" H: 34"

SWIVEL ROCKER
D: 30" W: 27" H: 34"

CHAISE LOUNGE D: 84" W: 28.5" H: 46.5"

## LUXE

Stocked with Matte Gunmetal finish and Logan Ocean and Sailing Seagull sling fabrics.

Custom orders are available.

DINING CHAIR
D: 26.5" W: 25.5" H: 37"

SWIVEL ROCKER D: 26.5" W: 25.5" H: 37"

CHAISE LOUNGE D: 81" W: 28.5" H: 41"