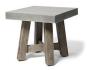

## **AMHERST & CHARLESTON TABLES**

Stocked with Hickory Plank and Concrete tops and Rustic finishes. Custom orders are available.

22" SQUARE AMHERST SIDE TABLE D:22" W:22" H:20"

22" ROUND CHARLESTON SIDE TABLE D: 22" W: 22" H: 20"

26" x 48" AMHERST COFFEE TABLE D: 26" W: 48" H: 17.5"

26" x 48" CHARLESTON COFFEE TABLE D: 26" W: 48" H: 17.5"

50" ROUND AMHERST COFFEE TABLE D:50" W:50" H:17.5"

50" ROUND CHARLESTON COFFEE TABLE D: 50" W: 50" H: 17.5"