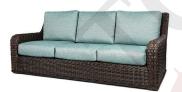

**SOFA** D: 39" W: 86" H: 33.5"

ARMLESS CHAIR SECTION 90° CORNER SECTION D: 39" W: 25" H: 33.5"

D: 39" W: 39" H: 33.5"

RIGHT/LEFT ARM LOVESEAT **SECTION** D: 39" W: 55" H: 33.5"

**ADENA DENIM** 

CROSSHATCH LAGOON