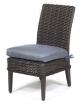

### LAURENT

Stocked with Driftwood and Chestnut weaves, and Adena Denim, Crosshatch Lagoon and Sydney Oats cushions. Custom orders are available.

D: 30" W: 20.5" H: 36"

D: 30" W: 25" H: 36"

DINING SIDE CHAIR DINING ARM CHAIR SWIVEL DINING CHAIR D: 30" W: 25" H: 36"