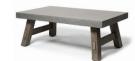

26" x 48" AMHERST COFFEE TABLE D: 26" W: 48" H: 17.5"

26" x 48" CHARLESTON COFFEE TABLE D: 26" W: 48" H: 17.5"

50" ROUND AMHERST COFFEE TABLE D:50" W:50" H:17.5"

50" ROUND CHARLESTON COFFEE TABLE D: 50" W: 50" H: 17.5"