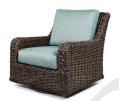

**CHAISE LOUNGE** D:81" W:30" H:38"

**CLUB CHAIR** D: 39" W: 36" H: 33.5"

SWIVEL GLIDER CLUB D: 39" W: 36" H: 33.5"

RECLINING CLUB CHAIR D: 42.5" W: 39" H: 41.5"

**OTTOMAN** D: 26" W: 25" H: 10"

LOVESEAT D: 39" W: 62" H: 33.5"