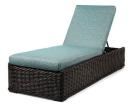

**CHAISE LOUNGE** D:81" W:30" H:38"

**CLUB CHAIR** D: 39" W: 36" H: 33.5"

SWIVEL GLIDER CLUB D: 39" W: 36" H: 33.5"

RECLINING CLUB CHAIR D: 42.5" W: 39" H: 41.5"

**OTTOMAN** D: 26" W: 25" H: 10"

LOVESEAT D: 39" W: 62" H: 33.5"