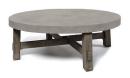

## **AMHERST & CHARLESTON TABLES**

Stocked with Hickory Plank and Concrete tops and Rustic finishes. Custom orders are available.

22" SQUARE AMHERST SIDE TABLE D:22" W:22" H:20"

22" ROUND CHARLESTON SIDE TABLE D: 22" W: 22" H: 20"

26" x 48" AMHERST COFFEE TABLE D: 26" W: 48" H: 17.5"

26" x 48" CHARLESTON COFFEE TABLE D: 26" W: 48" H: 17.5"

50" ROUND AMHERST COFFEE TABLE D:50" W:50" H:17.5"

50" ROUND CHARLESTON COFFEE TABLE D: 50" W: 50" H: 17.5"