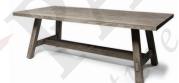

50" ROUND AMHERST DINING TABLE D: 50" W: 50" H: 29.5"

50" ROUND CHARLESTON
DINING TABLE
D:50" W:50" H:29.5"

40" x 82" AMHERST DINING TABLE D: 40" W: 82" H: 29.5"

40" x 82" CHARLESTON DINING TABLE D: 40" W: 82" H: 29"