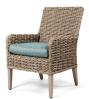

### LAURENT

Stocked with Driftwood and Chestnut weaves, and Adena Denim, Crosshatch Lagoon and Sydney Oats cushions. Custom orders are available.

D: 30" W: 20.5" H: 36"

D: 30" W: 25" H: 36"

DINING SIDE CHAIR DINING ARM CHAIR SWIVEL DINING CHAIR D: 30" W: 25" H: 36"