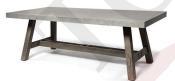

26" x 48" AMHERST COFFEE TABLE D: 26" W: 48" H: 17.5"

26" x 48" CHARLESTON COFFEE TABLE D: 26" W: 48" H: 17.5"

50" ROUND AMHERST COFFEE TABLE D:50" W:50" H:17.5"

50" ROUND CHARLESTON COFFEE TABLE D: 50" W: 50" H: 17.5"