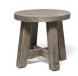

## **AMHERST & CHARLESTON TABLES**

Stocked with Hickory Plank and Concrete tops and Rustic finishes. Custom orders are available.

22" SQUARE AMHERST SIDE TABLE D:22" W:22" H:20"

22" ROUND CHARLESTON SIDE TABLE D: 22" W: 22" H: 20"