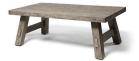

## **AMHERST & CHARLESTON TABLES**

Stocked with Hickory Plank and Concrete tops and Rustic finishes. Custom orders are available.

22" SQUARE AMHERST SIDE TABLE D:22" W:22" H:20"

22" ROUND CHARLESTON SIDE TABLE D: 22" W: 22" H: 20"

26" x 48" AMHERST COFFEE TABLE D: 26" W: 48" H: 17.5"

26" x 48" CHARLESTON COFFEE TABLE D: 26" W: 48" H: 17.5"

50" ROUND AMHERST COFFEE TABLE D:50" W:50" H:17.5"

50" ROUND CHARLESTON COFFEE TABLE D: 50" W: 50" H: 17.5"