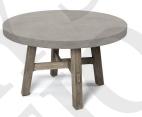

## **AMHERST & CHARLESTON TABLES**

Stocked with Hickory Plank and Concrete tops and Rustic finishes. Custom orders are available.

22" SQUARE AMHERST SIDE TABLE D:22" W:22" H:20"

22" ROUND CHARLESTON SIDE TABLE D: 22" W: 22" H: 20"

26" x 48" AMHERST COFFEE TABLE D: 26" W: 48" H: 17.5"

26" x 48" CHARLESTON COFFEE TABLE D: 26" W: 48" H: 17.5"

50" ROUND AMHERST COFFEE TABLE D:50" W:50" H:17.5"

50" ROUND CHARLESTON COFFEE TABLE D: 50" W: 50" H: 17.5"