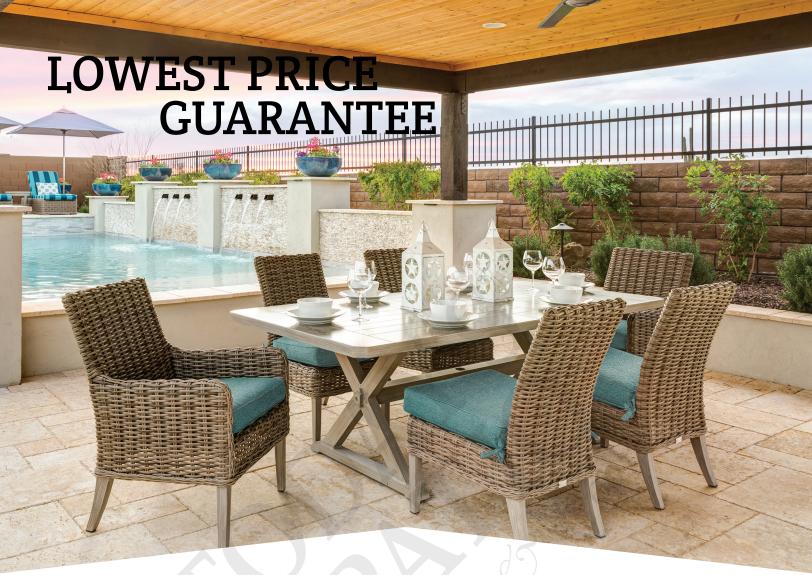

### LAURENT

Stocked with Driftwood and Chestnut weaves, and Adena Denim, Crosshatch Lagoon and Sydney Oats cushions. Custom orders are available.

D: 30" W: 20.5" H: 36"

D: 30" W: 25" H: 36"

DINING SIDE CHAIR DINING ARM CHAIR SWIVEL DINING CHAIR D: 30" W: 25" H: 36"