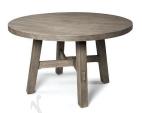

50" ROUND AMHERST DINING TABLE D: 50" W: 50" H: 29.5"

50" ROUND CHARLESTON
DINING TABLE
D:50" W:50" H:29.5"

40" x 82" AMHERST DINING TABLE D: 40" W: 82" H: 29.5"

40" x 82" CHARLESTON DINING TABLE D: 40" W: 82" H: 29"