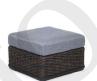

**CHAISE LOUNGE** D:81" W:30" H:38"

**CLUB CHAIR** D: 39" W: 36" H: 33.5"

SWIVEL GLIDER CLUB D: 39" W: 36" H: 33.5"

RECLINING CLUB CHAIR D: 42.5" W: 39" H: 41.5"

**OTTOMAN** D: 26" W: 25" H: 10"

LOVESEAT D: 39" W: 62" H: 33.5"