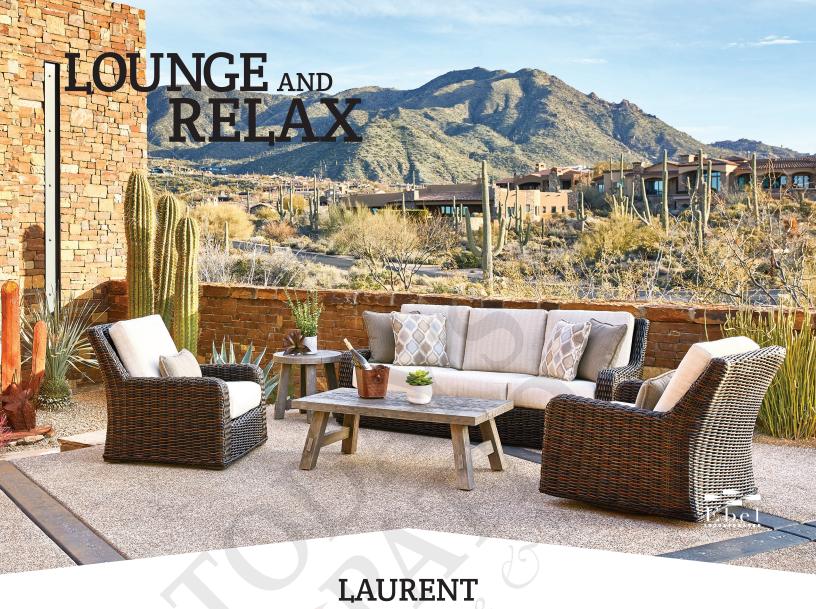

### LAURENT

Stocked with Driftwood and Chestnut weaves, and Adena Denim, Crosshatch Lagoon and Sydney Oats cushions. Custom orders are available.

D: 30" W: 20.5" H: 36"

D: 30" W: 25" H: 36"

DINING SIDE CHAIR DINING ARM CHAIR SWIVEL DINING CHAIR D: 30" W: 25" H: 36"