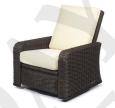

**CHAISE LOUNGE** D:81" W:30" H:38"

**CLUB CHAIR** D: 39" W: 36" H: 33.5"

SWIVEL GLIDER CLUB D: 39" W: 36" H: 33.5"

RECLINING CLUB CHAIR D: 42.5" W: 39" H: 41.5"

**OTTOMAN** D: 26" W: 25" H: 10"

LOVESEAT D: 39" W: 62" H: 33.5"