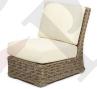

**SOFA** D: 39" W: 86" H: 33.5"

ARMLESS CHAIR SECTION 90° CORNER SECTION D: 39" W: 25" H: 33.5"

D: 39" W: 39" H: 33.5"

RIGHT/LEFT ARM LOVESEAT **SECTION** D: 39" W: 55" H: 33.5"

**ADENA DENIM** 

CROSSHATCH LAGOON