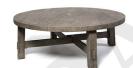

## **AMHERST & CHARLESTON TABLES**

Stocked with Hickory Plank and Concrete tops and Rustic finishes. Custom orders are available.

22" SQUARE AMHERST SIDE TABLE D:22" W:22" H:20"

22" ROUND CHARLESTON SIDE TABLE D: 22" W: 22" H: 20"

50" ROUND AMHERST DINING TABLE D: 50" W: 50" H: 29.5"

50" ROUND CHARLESTON
DINING TABLE
D:50" W:50" H:29.5"

40" x 82" AMHERST DINING TABLE D: 40" W: 82" H: 29.5"

40" x 82" CHARLESTON DINING TABLE D: 40" W: 82" H: 29"