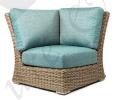

**CHAISE LOUNGE** D:81" W:30" H:38"

**CLUB CHAIR** D: 39" W: 36" H: 33.5"

SWIVEL GLIDER CLUB D: 39" W: 36" H: 33.5"

RECLINING CLUB CHAIR D: 42.5" W: 39" H: 41.5"

**OTTOMAN** D: 26" W: 25" H: 10"

LOVESEAT D: 39" W: 62" H: 33.5"

**SOFA** D: 39" W: 86" H: 33.5"

ARMLESS CHAIR SECTION 90° CORNER SECTION D: 39" W: 25" H: 33.5"

D: 39" W: 39" H: 33.5"

RIGHT/LEFT ARM LOVESEAT **SECTION** D: 39" W: 55" H: 33.5"

**ADENA DENIM** 

CROSSHATCH LAGOON