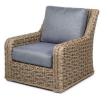

**CHAISE LOUNGE** D:81" W:30" H:38"

**CLUB CHAIR** D: 39" W: 36" H: 33.5"

SWIVEL GLIDER CLUB D: 39" W: 36" H: 33.5"

RECLINING CLUB CHAIR D: 42.5" W: 39" H: 41.5"

**OTTOMAN** D: 26" W: 25" H: 10"

LOVESEAT D: 39" W: 62" H: 33.5"