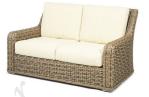

**CHAISE LOUNGE** D:81" W:30" H:38"

**CLUB CHAIR** D: 39" W: 36" H: 33.5"

SWIVEL GLIDER CLUB D: 39" W: 36" H: 33.5"

RECLINING CLUB CHAIR D: 42.5" W: 39" H: 41.5"

**OTTOMAN** D: 26" W: 25" H: 10"

LOVESEAT D: 39" W: 62" H: 33.5"