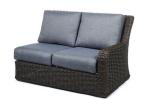

**CHAISE LOUNGE** D:81" W:30" H:38"

**CLUB CHAIR** D: 39" W: 36" H: 33.5"

SWIVEL GLIDER CLUB D: 39" W: 36" H: 33.5"

RECLINING CLUB CHAIR D: 42.5" W: 39" H: 41.5"

**OTTOMAN** D: 26" W: 25" H: 10"

LOVESEAT D: 39" W: 62" H: 33.5"

**SOFA** D: 39" W: 86" H: 33.5"

ARMLESS CHAIR SECTION 90° CORNER SECTION D: 39" W: 25" H: 33.5"

D: 39" W: 39" H: 33.5"

RIGHT/LEFT ARM LOVESEAT **SECTION** D: 39" W: 55" H: 33.5"

**ADENA DENIM** 

CROSSHATCH LAGOON