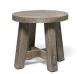

## **AMHERST & CHARLESTON TABLES**

Stocked with Hickory Plank and Concrete tops and Rustic finishes. Custom orders are available.

22" SQUARE AMHERST SIDE TABLE D: 22" W: 22" H: 20"

22" ROUND CHARLESTON SIDE TABLE D: 22" W: 22" H: 20"

26" x 48" AMHERST COFFEE TABLE D: 26" W: 48" H: 17.5"

26" x 48" CHARLESTON COFFEE TABLE D: 26" W: 48" H: 17.5"

50" ROUND AMHERST COFFEE TABLE D: 50" W: 50" H: 17.5"

50" ROUND CHARLESTON COFFEE TABLE D: 50" W: 50" H: 17.5"