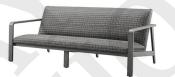

**CANTON** 

Crafted with woven-in reticulated foam cushions, Canton is perfect for both commercial and residential settings. The Canton collection is made for optimal lounging and dining experiences and the Hickory and Smoke finishes will bring refinement and richness to any space.

CLUB CHAIR
D: 38.25" W: 29.25" H: 31.5"

SWIVEL ROCKER CLUB CHAIR D: 35.5" W: 29.25" H: 31.5"

SOFA D: 38.25" W: 77" H: 31.5"

OTTOMAN
D: 25.75" W: 29" H: 16.5"

HICKORY PADDED WEAVE

SMOKE PADDED WEAVE

HICKORY FRAME FINISH