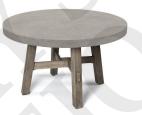

## **AMHERST & CHARLESTON TABLES**

Stocked with Hickory Plank and Concrete tops and Rustic finishes. Custom orders are available.

22" SQUARE AMHERST SIDE TABLE D: 22" W: 22" H: 20"

22" ROUND CHARLESTON SIDE TABLE D: 22" W: 22" H: 20"

26" x 48" AMHERST COFFEE TABLE D: 26" W: 48" H: 17.5"

26" x 48" CHARLESTON COFFEE TABLE D: 26" W: 48" H: 17.5"

50" ROUND AMHERST COFFEE TABLE D: 50" W: 50" H: 17.5"

50" ROUND CHARLESTON COFFEE TABLE D: 50" W: 50" H: 17.5"