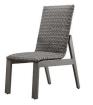

## **CANTON**

Stocked with padded Hickory and Smoke weaves. Trevi tables stocked with Smoke and Hickory finishes.

Custom orders are available.

DINING SIDE CHAIR D: 30.5" W: 25" H: 39.5"

DINING ARM CHAIR D: 30.5" W: 25" H: 39.5"