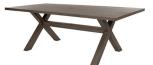

## **CANTON**

Stocked with padded Hickory and Smoke weaves. Trevi tables stocked with Smoke and Hickory finishes.

Custom orders are available.

DINING SIDE CHAIR D: 30.5" W: 25" H: 39.5"

DINING ARM CHAIR D: 30.5" W: 25" H: 39.5"