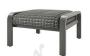

CLUB CHAIR
D: 38.25" W: 29.25" H: 31.5"

SWIVEL ROCKER CLUB CHAIR D: 35.5" W: 29.25" H: 31.5"

SOFA D: 38.25" W: 77" H: 31.5"

OTTOMAN
D: 25.75" W: 29" H: 16.5"

HICKORY PADDED WEAVE

SMOKE PADDED WEAVE

HICKORY FRAME FINISH