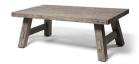

26" x 48" AMHERST COFFEE TABLE D: 26" W: 48" H: 17.5"

26" x 48" CHARLESTON COFFEE TABLE D: 26" W: 48" H: 17.5"

50" ROUND AMHERST COFFEE TABLE D: 50" W: 50" H: 17.5"

50" ROUND CHARLESTON COFFEE TABLE D: 50" W: 50" H: 17.5"

50" ROUND AMHERST DINING TABLE D: 50" W: 50" H: 29.5"

50" ROUND CHARLESTON DINING TABLE D: 50" W: 50" H: 29.5"

40" x 82" AMHERST DINING TABLE D: 40" W: 82" H: 29.5"

40" x 82" CHARLESTON DINING TABLE D: 40" W: 82" H: 29"