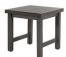

## **AMHERST & CHARLESTON TABLES**

Stocked with Hickory Plank and Concrete tops and Rustic finishes. Custom orders are available.

22" SQUARE AMHERST SIDE TABLE D: 22" W: 22" H: 20"

22" ROUND CHARLESTON SIDE TABLE D: 22" W: 22" H: 20"