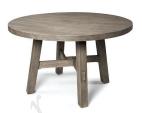

## **AMHERST & CHARLESTON TABLES**

Stocked with Hickory Plank and Concrete tops and Rustic finishes. Custom orders are available.

22" SQUARE AMHERST SIDE TABLE D: 22" W: 22" H: 20"

22" ROUND CHARLESTON SIDE TABLE D: 22" W: 22" H: 20"

50" ROUND AMHERST DINING TABLE D: 50" W: 50" H: 29.5"

50" ROUND CHARLESTON DINING TABLE D: 50" W: 50" H: 29.5"

40" x 82" AMHERST DINING TABLE D: 40" W: 82" H: 29.5"

40" x 82" CHARLESTON DINING TABLE D: 40" W: 82" H: 29"