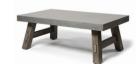

26" x 48" AMHERST COFFEE TABLE D: 26" W: 48" H: 17.5"

26" x 48" CHARLESTON COFFEE TABLE D: 26" W: 48" H: 17.5"

50" ROUND AMHERST COFFEE TABLE D: 50" W: 50" H: 17.5"

50" ROUND CHARLESTON COFFEE TABLE D: 50" W: 50" H: 17.5"

50" ROUND AMHERST DINING TABLE D: 50" W: 50" H: 29.5"

50" ROUND CHARLESTON DINING TABLE D: 50" W: 50" H: 29.5"

40" x 82" AMHERST DINING TABLE D: 40" W: 82" H: 29.5"

40" x 82" CHARLESTON DINING TABLE D: 40" W: 82" H: 29"