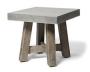

SMOKE FRAME FINISH

20.5" SQUARE TREVI END TABLE W: 20.5" H: 21"

48" X 25" TREVI COFFEE TABLE D: 25" W: 48" H: 17.5"

50" ROUND TREVI COFFEE TABLE W: 50" H: 17.5"

82" X 42" TREVI DINING TABLE D:42" W:82" H:29.5"