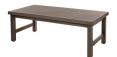

made for optimal lounging and dining experiences and the Hickory and Smoke finishes will bring refinement and richness to any space.

**FRAME** 

Rust-Proof Aluminum HDPE Synthetic Wicker SEATING

Woven-In Cushion

WARRANTY

15 Yr Frame, 5 Yr Weave



## **CANTON**

Stocked with padded Hickory and Smoke weaves. Trevi tables stocked with Smoke and Hickory finishes.

Custom orders are available.



DINING SIDE CHAIR D: 30.5" W: 25" H: 39.5"



DINING ARM CHAIR D: 30.5" W: 25" H: 39.5"



CLUB CHAIR
D: 38.25" W: 29.25" H: 31.5"



SWIVEL ROCKER CLUB CHAIR D: 35.5" W: 29.25" H: 31.5"



SOFA D: 38.25" W: 77" H: 31.5"



OTTOMAN
D: 25.75" W: 29" H: 16.5"



HICKORY PADDED WEAVE



SMOKE PADDED WEAVE



HICKORY FRAME FINISH



SMOKE FRAME FINISH



20.5" SQUARE TREVI END TABLE W: 20.5" H: 21"



48" X 25" TREVI COFFEE TABLE D: 25" W: 48" H: 17.5"



50" ROUND TREVI COFFEE TABLE W: 50" H: 17.5"



82" X 42" TREVI DINING TABLE D:42" W:82" H:29.5"



## **AMHERST & CHARLESTON TABLES**

Stocked with Hickory Plank and Concrete tops and Rustic finishes. Custom orders are available.



22" SQUARE AMHERST SIDE TABLE D: 22" W: 22" H: 20"



22" ROUND CHARLESTON SIDE TABLE D: 22" W: 22" H: 20"



26" x 48" AMHERST COFFEE TABLE D: 26" W: 48" H: 17.5"



26" x 48" CHARLESTON COFFEE TABLE D: 26" W: 48" H: 17.5"



50" ROUND AMHERST COFFEE TABLE D: 50" W: 50" H: 17.5"



50" ROUND CHARLESTON COFFEE TABLE D: 50" W: 50" H: 17.5"



50" ROUND AMHERST DINING TABLE D: 50" W: 50" H: 29.5"



50" ROUND CHARLESTON DINING TABLE D: 50" W: 50" H: 29.5"



40" x 82" AMHERST DINING TABLE D: 40" W: 82" H: