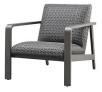

CLUB CHAIR
D: 38.25" W: 29.25" H: 31.5"

SWIVEL ROCKER CLUB CHAIR D: 35.5" W: 29.25" H: 31.5"

SOFA D: 38.25" W: 77" H: 31.5"

OTTOMAN
D: 25.75" W: 29" H: 16.5"

HICKORY PADDED WEAVE

SMOKE PADDED WEAVE

HICKORY FRAME FINISH