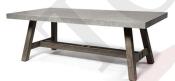

## **AMHERST & CHARLESTON TABLES**

Stocked with Hickory Plank and Concrete tops and Rustic finishes. Custom orders are available.

22" SQUARE AMHERST SIDE TABLE D: 22" W: 22" H: 20"

22" ROUND CHARLESTON SIDE TABLE D: 22" W: 22" H: 20"

26" x 48" AMHERST COFFEE TABLE D: 26" W: 48" H: 17.5"

26" x 48" CHARLESTON COFFEE TABLE D: 26" W: 48" H: 17.5"

50" ROUND AMHERST COFFEE TABLE D: 50" W: 50" H: 17.5"

50" ROUND CHARLESTON COFFEE TABLE D: 50" W: 50" H: 17.5"