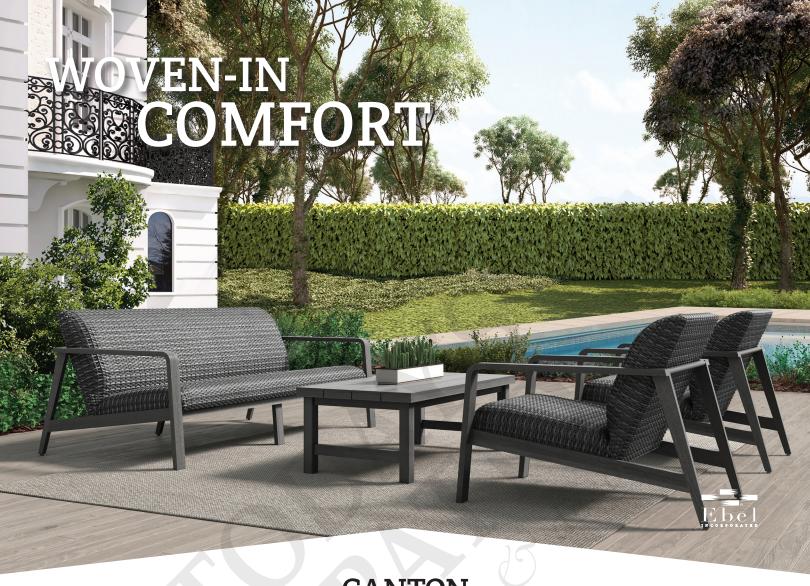

**CANTON** 

Crafted with woven-in reticulated foam cushions, Canton is perfect for both commercial and residential settings. The Canton collection is made for optimal lounging and dining experiences and the Hickory and Smoke finishes will bring refinement and richness to any space.

## **CANTON**

Stocked with padded Hickory and Smoke weaves. Trevi tables stocked with Smoke and Hickory finishes.

Custom orders are available.

DINING SIDE CHAIR D: 30.5" W: 25" H: 39.5"

DINING ARM CHAIR D: 30.5" W: 25" H: 39.5"

CLUB CHAIR
D: 38.25" W: 29.25" H: 31.5"

SWIVEL ROCKER CLUB CHAIR D: 35.5" W: 29.25" H: 31.5"

SOFA D: 38.25" W: 77" H: 31.5"

OTTOMAN
D: 25.75" W: 29" H: 16.5"

HICKORY PADDED WEAVE

SMOKE PADDED WEAVE

HICKORY FRAME FINISH