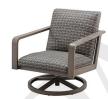

**CANTON** 

Crafted with woven-in reticulated foam cushions, Canton is perfect for both commercial and residential settings. The Canton collection is made for optimal lounging and dining experiences and the Hickory and Smoke finishes will bring refinement and richness to any space.

CLUB CHAIR
D: 38.25" W: 29.25" H: 31.5"

SWIVEL ROCKER CLUB CHAIR D: 35.5" W: 29.25" H: 31.5"

SOFA D: 38.25" W: 77" H: 31.5"

OTTOMAN
D: 25.75" W: 29" H: 16.5"

HICKORY PADDED WEAVE

SMOKE PADDED WEAVE

HICKORY FRAME FINISH