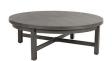

26" x 48" AMHERST COFFEE TABLE D: 26" W: 48" H: 17.5"

26" x 48" CHARLESTON COFFEE TABLE D: 26" W: 48" H: 17.5"

50" ROUND AMHERST COFFEE TABLE D: 50" W: 50" H: 17.5"

50" ROUND CHARLESTON COFFEE TABLE D: 50" W: 50" H: 17.5"

50" ROUND AMHERST DINING TABLE D: 50" W: 50" H: 29.5"

50" ROUND CHARLESTON DINING TABLE D: 50" W: 50" H: 29.5"

40" x 82" AMHERST DINING TABLE D: 40" W: 82" H: 29.5"

40" x 82" CHARLESTON DINING TABLE D: 40" W: 82" H: 29"