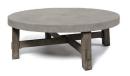

## **AMHERST & CHARLESTON TABLES**

Stocked with Hickory Plank and Concrete tops and Rustic finishes. Custom orders are available.

22" SQUARE AMHERST SIDE TABLE D: 22" W: 22" H: 20"

22" ROUND CHARLESTON SIDE TABLE D: 22" W: 22" H: 20"

26" x 48" AMHERST COFFEE TABLE D: 26" W: 48" H: 17.5"

26" x 48" CHARLESTON COFFEE TABLE D: 26" W: 48" H: 17.5"

50" ROUND AMHERST COFFEE TABLE D: 50" W: 50" H: 17.5"

50" ROUND CHARLESTON COFFEE TABLE D: 50" W: 50" H: 17.5"