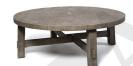

## **AMHERST & CHARLESTON TABLES**

Stocked with Hickory Plank and Concrete tops and Rustic finishes. Custom orders are available.

22" SQUARE AMHERST SIDE TABLE D: 22" W: 22" H: 20"

22" ROUND CHARLESTON SIDE TABLE D: 22" W: 22" H: 20"

26" x 48" AMHERST COFFEE TABLE D: 26" W: 48" H: 17.5"

26" x 48" CHARLESTON COFFEE TABLE D: 26" W: 48" H: 17.5"

50" ROUND AMHERST COFFEE TABLE D: 50" W: 50" H: 17.5"

50" ROUND CHARLESTON COFFEE TABLE D: 50" W: 50" H: 17.5"