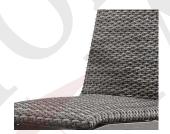

**CANTON** 

Crafted with woven-in reticulated foam cushions, Canton is perfect for both commercial and residential settings. The Canton collection is made for optimal lounging and dining experiences and the Hickory and Smoke finishes will bring refinement and richness to any space.

**FRAME** 

Rust-Proof Aluminum HDPE Synthetic Wicker SEATING

Woven-In Cushion

WARRANTY

15 Yr Frame, 5 Yr Weave

## **CANTON**

Stocked with padded Hickory and Smoke weaves. Trevi tables stocked with Smoke and Hickory finishes.

Custom orders are available.

DINING SIDE CHAIR D: 30.5" W: 25" H: 39.5"

DINING ARM CHAIR D: 30.5" W: 25" H: 39.5"