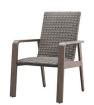

## **CANTON**

Stocked with padded Hickory and Smoke weaves. Trevi tables stocked with Smoke and Hickory finishes.

Custom orders are available.

DINING SIDE CHAIR D: 30.5" W: 25" H: 39.5"

DINING ARM CHAIR D: 30.5" W: 25" H: 39.5"