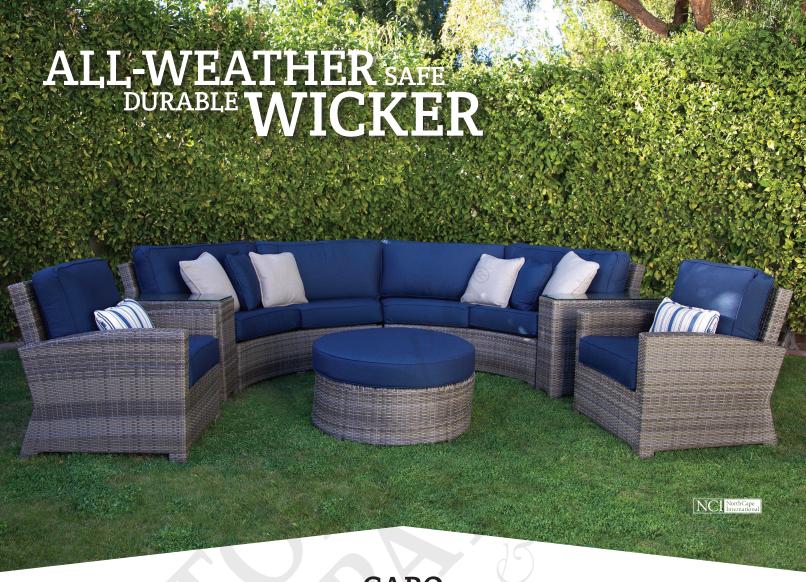

CABO

From North Cape International, the Cabo collection has outdoor safe all-weather wicker woven around a sturdy rust proof aluminum sub-frame. This large collection features dining, bar, deep seating and sectional pieces including an unique curved sectional sofa. Every piece is stocked with two outdoor safe Sunbrella fabrics, Spectrum Sand and Spectrum Indigo and two wicker weaves Jacobean and Willow.

## **CABO**

Stocked with a Jacobean and Willow weave and Spectrum Sand and Spectrum Indigo Sunbrella cushions.

Custom orders are available.

The Cabo collection is stocked in two wicker weaves and two Sunbrella fabrics.

All pieces are available in any combination.