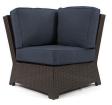

CONTOUR SOFA
D: 32" W: 89" H: 33"

LEFT/RIGHT ARM LOVESEAT
D: 32.5" W: 53" H: 33"

ARMLESS CLUB CHAIR
D: 32.5" W: 25" H: 33"

90° CORNER D: 32.5" W: 32.5" H: 33"

OTTOMAN
D: 20" W: 30" H: 19"

ROUND OTTOMAN W: 34" H: 13"