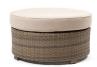

CONTOUR SOFA
D: 32" W: 89" H: 33"

LEFT/RIGHT ARM LOVESEAT
D: 32.5" W: 53" H: 33"

ARMLESS CLUB CHAIR
D: 32.5" W: 25" H: 33"

90° CORNER D: 32.5" W: 32.5" H: 33"

OTTOMAN
D: 20" W: 30" H: 19"

ROUND OTTOMAN W: 34" H: 13"