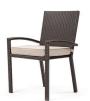

## **CABO**

Stocked with a Jacobean and Willow weave and Spectrum Sand and Spectrum Indigo Sunbrella cushions

Custom orders are available.

DINING SIDE CHAIR D:20" W:17" H:35"

DINING ARM CHAIR D: 25" W: 24" H: 35"