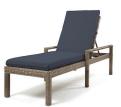

ARMLESS
BARSTOOL
D: 20" W: 17" H: 47"

CHAISE LOUNGE D: 83" W: 31" H: 22"

CLUB CHAIR
D: 32.5" W: 31" H: 33"

SWIVEL CLUB CHAIR
D: 32.5" W: 31" H: 33"

LOVESEAT
D: 32.5" W: 56" H: 33"

SOFA D: 32.5" W: 81" H: 33"