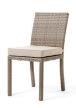

## **CABO**

Stocked with a Jacobean and Willow weave and Spectrum Sand and Spectrum Indigo Sunbrella cushions

Custom orders are available.

DINING SIDE CHAIR D:20" W:17" H:35"

DINING ARM CHAIR D: 25" W: 24" H: 35"