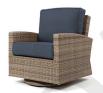

ARMLESS
BARSTOOL
D: 20" W: 17" H: 47"

CHAISE LOUNGE D: 83" W: 31" H: 22"

CLUB CHAIR
D: 32.5" W: 31" H: 33"

SWIVEL CLUB CHAIR
D: 32.5" W: 31" H: 33"

LOVESEAT
D: 32.5" W: 56" H: 33"

SOFA D: 32.5" W: 81" H: 33"