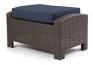

ARMLESS
BARSTOOL
D: 20" W: 17" H: 47"

CHAISE LOUNGE D: 83" W: 31" H: 22"

CLUB CHAIR
D: 32.5" W: 31" H: 33"

SWIVEL CLUB CHAIR
D: 32.5" W: 31" H: 33"

LOVESEAT
D: 32.5" W: 56" H: 33"

SOFA D: 32.5" W: 81" H: 33"