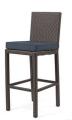

ARMLESS
BARSTOOL
D: 20" W: 17" H: 47"

CHAISE LOUNGE D: 83" W: 31" H: 22"

CLUB CHAIR
D: 32.5" W: 31" H: 33"

SWIVEL CLUB CHAIR
D: 32.5" W: 31" H: 33"

LOVESEAT
D: 32.5" W: 56" H: 33"

SOFA D: 32.5" W: 81" H: 33"