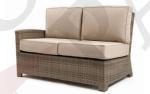

CONTOUR SOFA
D: 32" W: 89" H: 33"

LEFT/RIGHT ARM LOVESEAT
D: 32.5" W: 53" H: 33"

ARMLESS CLUB CHAIR
D: 32.5" W: 25" H: 33"

90° CORNER D: 32.5" W: 32.5" H: 33"

OTTOMAN
D: 20" W: 30" H: 19"

ROUND OTTOMAN W: 34" H: 13"