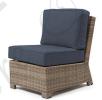

CONTOUR SOFA
D: 32" W: 89" H: 33"

LEFT/RIGHT ARM LOVESEAT
D: 32.5" W: 53" H: 33"

ARMLESS CLUB CHAIR
D: 32.5" W: 25" H: 33"

90° CORNER D: 32.5" W: 32.5" H: 33"

OTTOMAN
D: 20" W: 30" H: 19"

ROUND OTTOMAN W: 34" H: 13"