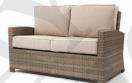

ARMLESS
BARSTOOL
D: 20" W: 17" H: 47"

CHAISE LOUNGE D: 83" W: 31" H: 22"

CLUB CHAIR
D: 32.5" W: 31" H: 33"

SWIVEL CLUB CHAIR
D: 32.5" W: 31" H: 33"

LOVESEAT
D: 32.5" W: 56" H: 33"

SOFA D: 32.5" W: 81" H: 33"