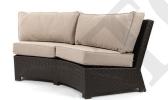

CONTOUR SOFA
D: 32" W: 89" H: 33"

LEFT/RIGHT ARM LOVESEAT
D: 32.5" W: 53" H: 33"

ARMLESS CLUB CHAIR
D: 32.5" W: 25" H: 33"

90° CORNER D: 32.5" W: 32.5" H: 33"

OTTOMAN
D: 20" W: 30" H: 19"

ROUND OTTOMAN W: 34" H: 13"