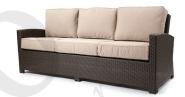

ARMLESS
BARSTOOL
D: 20" W: 17" H: 47"

CHAISE LOUNGE D: 83" W: 31" H: 22"

CLUB CHAIR
D: 32.5" W: 31" H: 33"

SWIVEL CLUB CHAIR
D: 32.5" W: 31" H: 33"

LOVESEAT
D: 32.5" W: 56" H: 33"

SOFA D: 32.5" W: 81" H: 33"