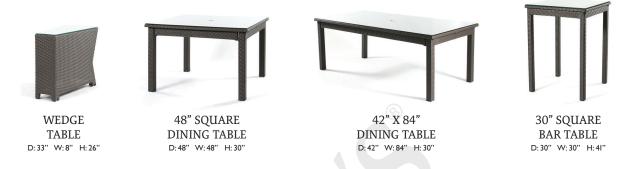

## **CABO**

Stocked with a Jacobean and Willow weave and Spectrum Sand and Spectrum Indigo Sunbrella cushions

Custom orders are available.

DINING SIDE CHAIR D:20" W:17" H:35"

DINING ARM CHAIR D: 25" W: 24" H: 35"