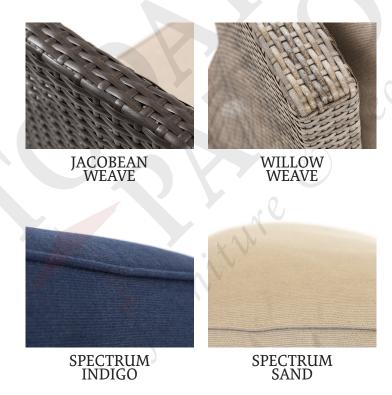

CABO

From North Cape International, the Cabo collection has outdoor safe all-weather wicker woven around a sturdy rust proof aluminum sub-frame. This large collection features dining, bar, deep seating and sectional pieces including an unique curved sectional sofa. Every piece is stocked with two outdoor safe Sunbrella fabrics, Spectrum Sand and Spectrum Indigo and two wicker weaves Jacobean and Willow.

## **CABO**

Stocked with a Jacobean and Willow weave and Spectrum Sand and Spectrum Indigo Sunbrella cushions.

Custom orders are available.

The Cabo collection is stocked in two wicker weaves and two Sunbrella fabrics.

All pieces are available in any combination.