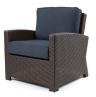

ARMLESS
BARSTOOL
D: 20" W: 17" H: 47"

CHAISE LOUNGE D: 83" W: 31" H: 22"

CLUB CHAIR
D: 32.5" W: 31" H: 33"

SWIVEL CLUB CHAIR
D: 32.5" W: 31" H: 33"

LOVESEAT
D: 32.5" W: 56" H: 33"

SOFA D: 32.5" W: 81" H: 33"