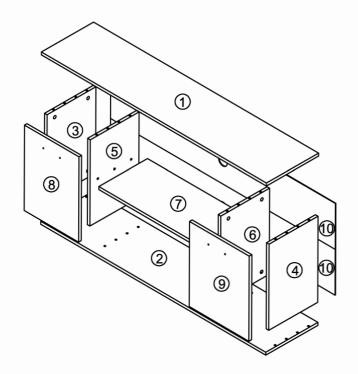

build your furniture on top of a soft clean cover to ensure the unit does not get marked or damaged during assembly.

FOR DAMAGED/REPLACEMENT PARTS Please visit

www.coreproducts.co.uk/parts

**BATCH NUMBER** 

**KAIFU7151** 

Height:500mm Width:1300mm Depth:300 mm



PLEASE RETAIN THIS LEAFLET ALONG WITH YOUR DELIVERY NOTE / RECEIPT FOR FUTURE REFERENCE.

Page 1 © Core Products 05/2021

### **ASSEMBLY HARDWARE**

| A*20  | B*20      | C*18    | D*44      | E*22 |
|-------|-----------|---------|-----------|------|
|       |           |         |           |      |
| 40 mm | 15 mm     | 8*40 mm | 3.5*14 mm |      |
| F*2   | G*4       | H*4     | I*5       |      |
|       |           | 8 8     | 0 0       |      |
| _     | 3.5*18 mm |         |           |      |

### **ASSEMBLY PARTS**



## MAX SUGGESTED LOADS