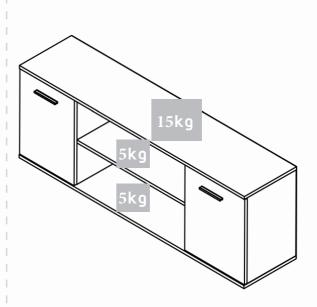

p of a soft clean cover to ensure the unit does not get marked or damaged during assembly.

FOR DAMAGED/REPLACEMENT PARTS Please visit

www.coreproducts.co.uk/parts

**BATCH NUMBER** 

**KAIFU7151** 

Height:500mm Width:1300mm Depth:300 mm



PLEASE RETAIN THIS LEAFLET ALONG WITH YOUR DELIVERY NOTE / RECEIPT FOR FUTURE REFERENCE.

Page 1 © Core Products 05/2021

### **ASSEMBLY HARDWARE**

| A*20  | B*20      | C*18    | D*44      | E*22 |
|-------|-----------|---------|-----------|------|
|       |           |         |           |      |
| 40 mm | 15 mm     | 8*40 mm | 3.5*14 mm |      |
| F*2   | G*4       | H*4     | I*5       |      |
|       |           | 8 8     | 0 0       |      |
| _     | 3.5*18 mm |         |           |      |

### **ASSEMBLY PARTS**



## MAX SUGGESTED LOADS