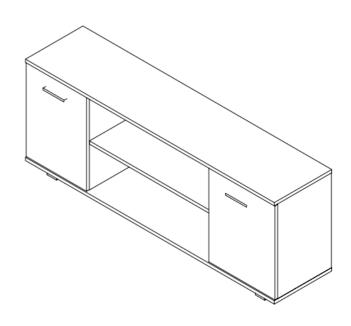

FOR DAMAGED/REPLACEMENT PARTS Please visit

www.coreproducts.co.uk/parts

**BATCH NUMBER** 

**KAIFU7151** 

Height:500mm Width:1300mm Depth:300 mm

PLEASE RETAIN THIS LEAFLET ALONG WITH YOUR DELIVERY NOTE / RECEIPT FOR FUTURE REFERENCE.