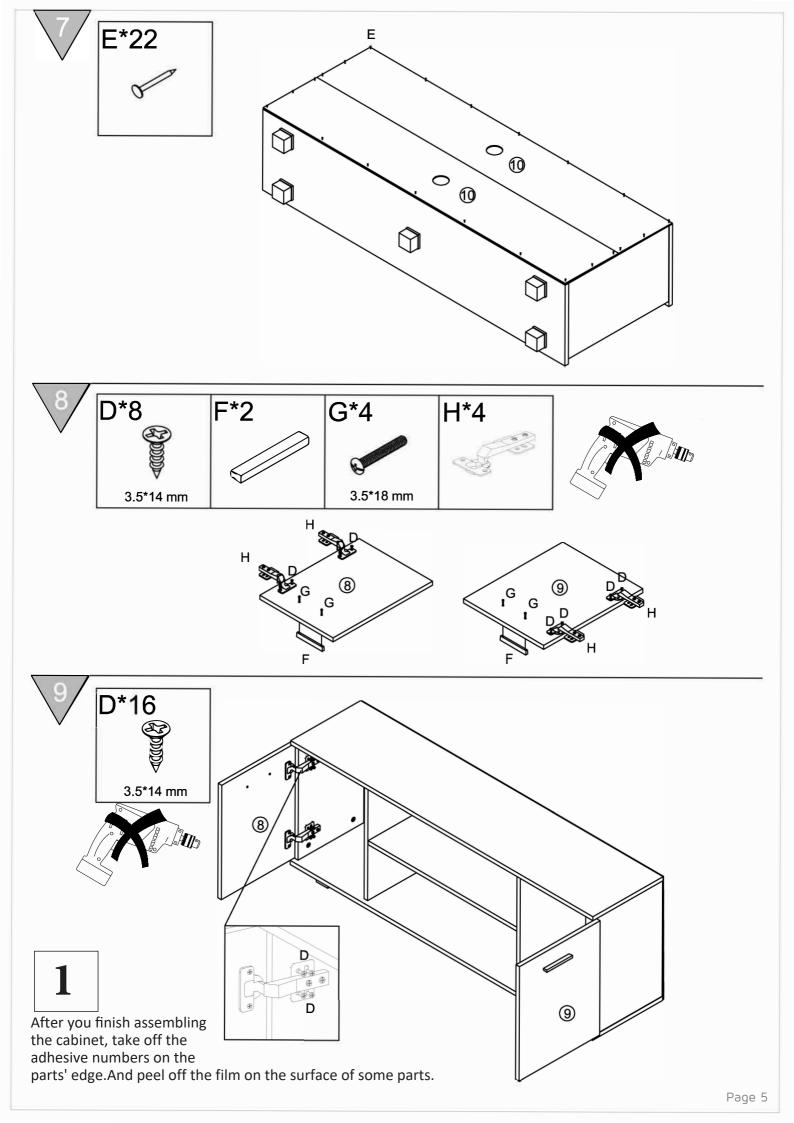

#### Aftercare.

Wipe all surfaces with a dry cloth and the occasional use of a normal household furniture Polish, do not use detergents or chemicals on your furniture.

After assembly remove any visible component identification stickers, these should remove easily however any remaining adhesive residue can be removed with a label adhesive removal liquid available from most DIY or hardware stores.

### **ASSEMBLY HARDWARE**

| A*20  | B*20      | C*18    | D*44      | E*22 |
|-------|-----------|---------|-----------|------|
|       |           |         |           |      |
| 40 mm | 15 mm     | 8*40 mm | 3.5*14 mm |      |
| F*2   | G*4       | H*4     | I*5       |      |
|       |           | 8 8     | 0 0       |      |
| _     | 3.5*18 mm |         |           |      |

### **ASSEMBLY PARTS**