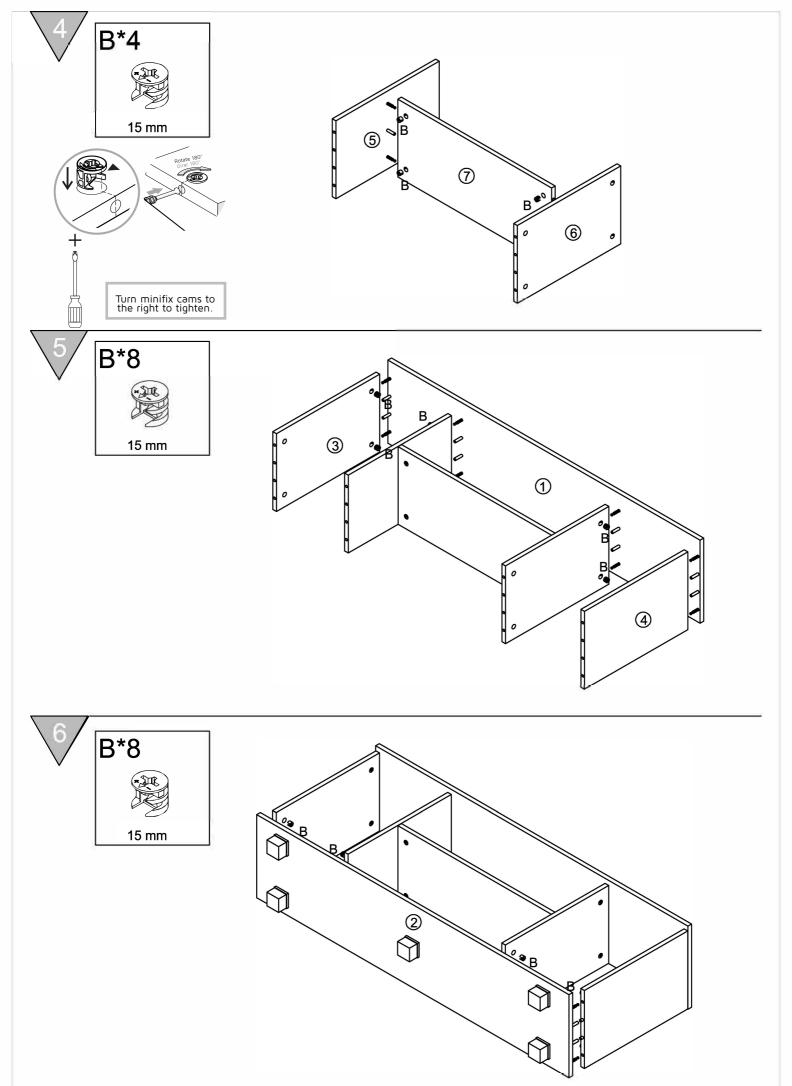

### **ASSEMBLY HARDWARE**

| A*20  | B*20      | C*18    | D*44      | E*22 |
|-------|-----------|---------|-----------|------|
|       |           |         |           |      |
| 40 mm | 15 mm     | 8*40 mm | 3.5*14 mm |      |
| F*2   | G*4       | H*4     | I*5       |      |
|       |           | 8 8     | 0 0       |      |
| _     | 3.5*18 mm |         |           |      |

### **ASSEMBLY PARTS**