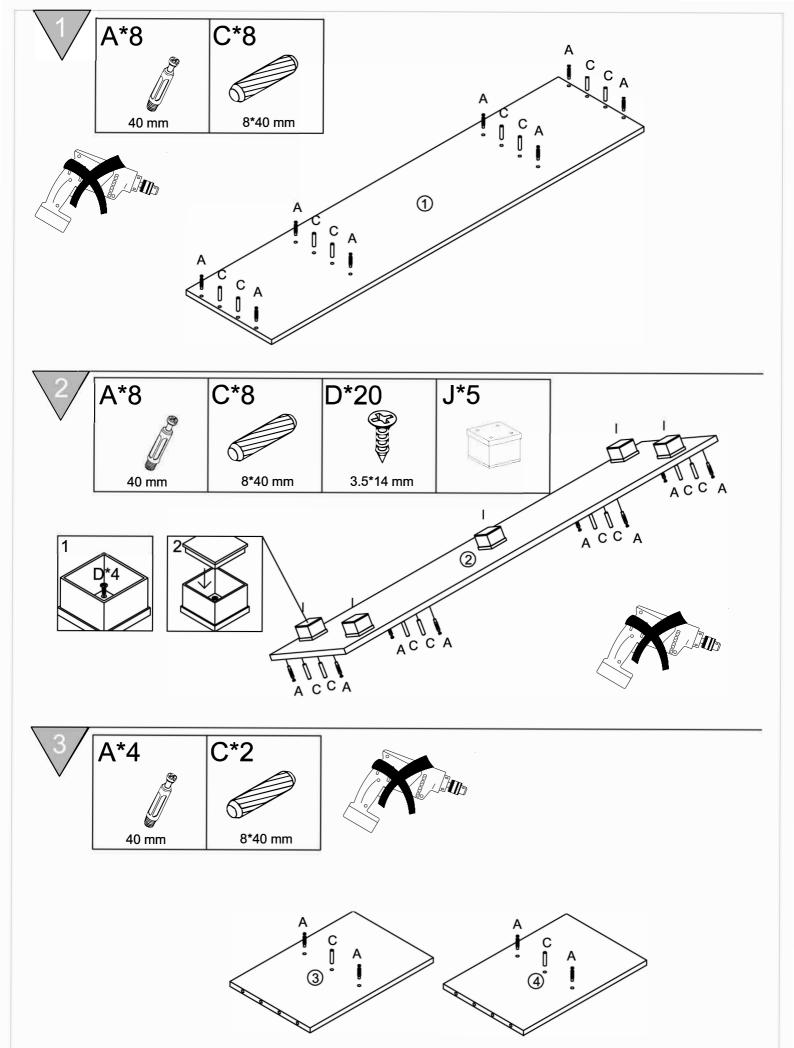

### **ASSEMBLY HARDWARE**

| A*20  | B*20      | C*18    | D*44      | E*22 |
|-------|-----------|---------|-----------|------|
|       |           |         |           |      |
| 40 mm | 15 mm     | 8*40 mm | 3.5*14 mm |      |
| F*2   | G*4       | H*4     | I*5       |      |
|       |           | 8 8     | 0 0       |      |
| _     | 3.5*18 mm |         |           |      |

### **ASSEMBLY PARTS**