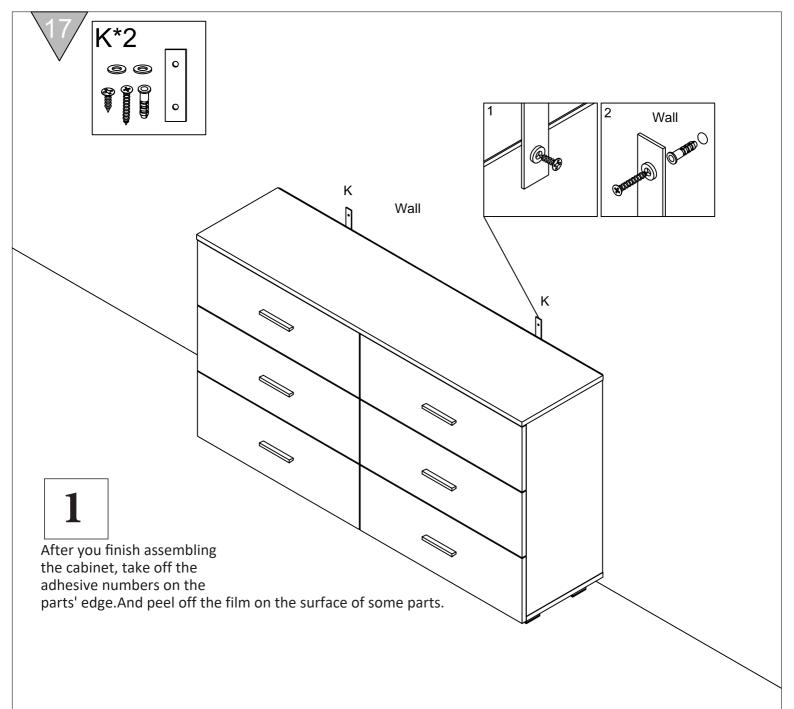

We recommend that this item is attached to your wall using the fittings supplied.