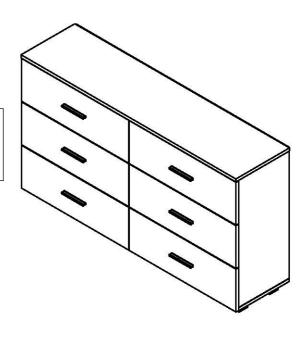

FOR DAMAGED/REPLACEMENT PARTS Please visit

www.coreproducts.co.uk/parts

**BATCH NUMBER** 

**KAIFU7151** 

Height:685mm Width:1200mm Depth:300 mm

PLEASE RETAIN THIS LEAFLET ALONG WITH YOUR DELIVERY NOTE / RECEIPT FOR FUTURE REFERENCE.