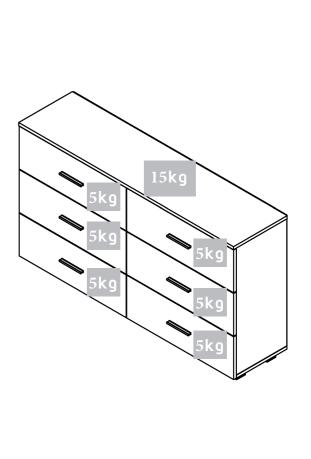

u use a household spray polish or curtain track spray on the drawer runner

tracks. Please do not use any wax based products, chemicals or detergents on this furniture.

Regularly check all fixings to ensure they are tight.

### **BEFORE YOU START ASSEMBLY**

Please check that you have all the correct parts and fittings as detailed on the assembly instructions.

We recommend that you build your furniture on top of a soft clean cover to ensure the unit does not get marked or damaged during assembly.

FOR DAMAGED/REPLACEMENT PARTS Please visit

www.coreproducts.co.uk/parts

**BATCH NUMBER** 

**KAIFU7151** 

Height:685mm Width:1200mm Depth:300 mm



PLEASE RETAIN THIS LEAFLET ALONG WITH YOUR DELIVERY NOTE / RECEIPT FOR FUTURE REFERENCE.

© Core Products 05/2021

# **ASSEMBLY HARDWARE**







MAX SUGGESTED LOADS











# **IMPORTANT NOTICE**

Please avoid opening all drawers and doors simultaneously as this could cause your furniture to fall forwards.

Where there is a risk of this occurring, especially in environments with children or uneven floors.

We recommend that this item is attached to your wall using the fittings supplied.