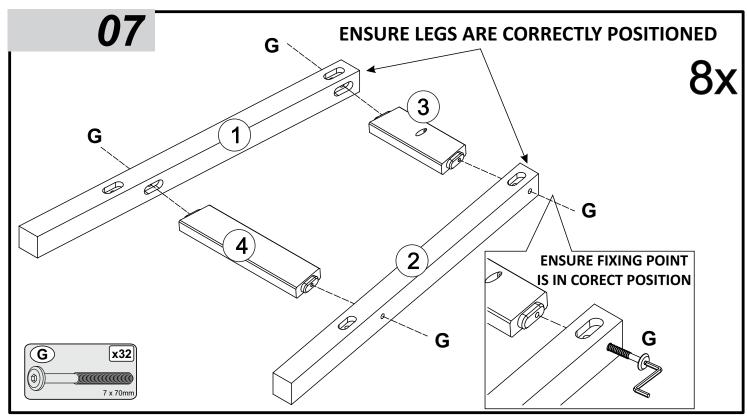

y as possible.

Always lift your furniture when moving as dragging may cause damage to your furniture or flooring.

#### After care.

Wipe the surfaces with a dry cloth and occasionally apply household furniture polish. For the models with drawers, we also recommend you use household spray polish occasionally on drawer grooves and runners as this will aid use. Please do not use detergents or chemicals on your furniture.

### **PARTS LIST**



## **BEFORE YOU START ASSEMBLY**

Please check that you have all the correct parts and fittings as detailed on the assembly instructions.

## FOR DAMAGED/REPLACEMENT PARTS

Please visit

## www.coreproducts.co.uk/parts

BATCH NUMBER

2022/0481

PLEASE RETAIN THIS LEAFLET ALONG WITH YOUR DELIVERY NOTE/ RECEIPT FOR FUTURE REFERENCE