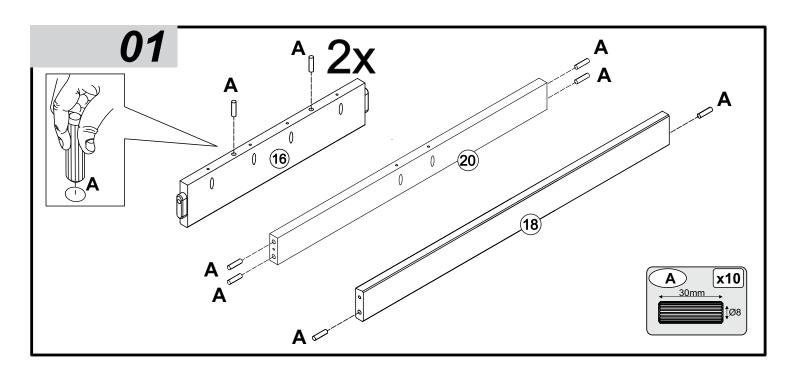

removed as quickly as possible.

Always lift your furniture when moving as dragging may cause damage to your furniture or flooring.

#### After care.

Wipe the surfaces with a dry cloth and occasionally apply household furniture polish. For the models with drawers, we also recommend you use household spray polish occasionally on drawer grooves and runners as this will aid use. Please do not use detergents or chemicals on your furniture.

### **PARTS LIST**



## **BEFORE YOU START ASSEMBLY**

Please check that you have all the correct parts and fittings as detailed on the assembly instructions.

## FOR DAMAGED/REPLACEMENT PARTS

Please visit

## www.coreproducts.co.uk/parts

BATCH NUMBER

2022/0481

PLEASE RETAIN THIS LEAFLET ALONG WITH YOUR DELIVERY NOTE/ RECEIPT FOR FUTURE REFERENCE