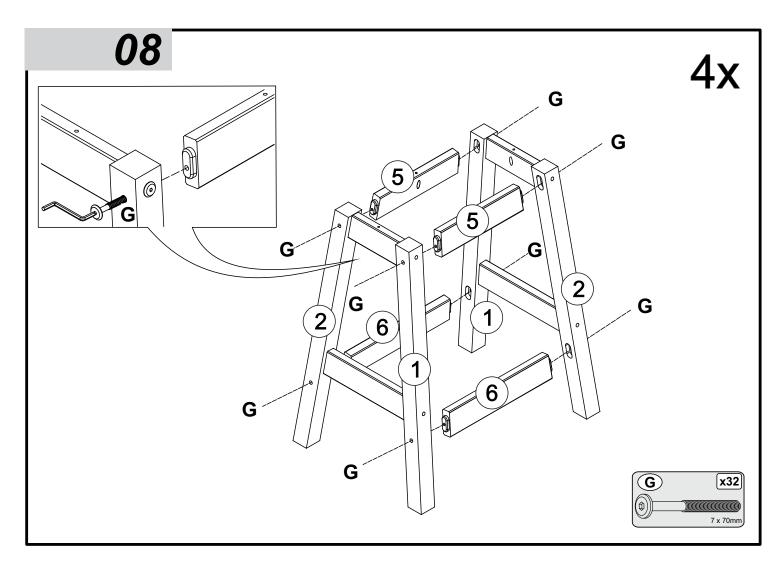

as possible.

Always lift your furniture when moving as dragging may cause damage to your furniture or flooring.

#### After care.

Wipe the surfaces with a dry cloth and occasionally apply household furniture polish. For the models with drawers, we also recommend you use household spray polish occasionally on drawer grooves and runners as this will aid use. Please do not use detergents or chemicals on your furniture.

### **PARTS LIST**



## **BEFORE YOU START ASSEMBLY**

Please check that you have all the correct parts and fittings as detailed on the assembly instructions.

## FOR DAMAGED/REPLACEMENT PARTS

Please visit

## www.coreproducts.co.uk/parts

BATCH NUMBER

2022/0481

PLEASE RETAIN THIS LEAFLET ALONG WITH YOUR DELIVERY NOTE/ RECEIPT FOR FUTURE REFERENCE