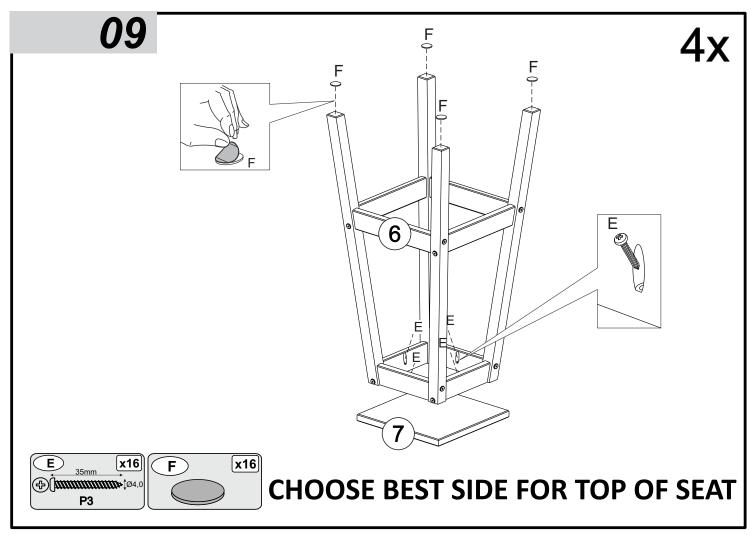

possible.

Always lift your furniture when moving as dragging may cause damage to your furniture or flooring.

#### After care.

Wipe the surfaces with a dry cloth and occasionally apply household furniture polish. For the models with drawers, we also recommend you use household spray polish occasionally on drawer grooves and runners as this will aid use. Please do not use detergents or chemicals on your furniture.

### **PARTS LIST**



## **BEFORE YOU START ASSEMBLY**

Please check that you have all the correct parts and fittings as detailed on the assembly instructions.

## FOR DAMAGED/REPLACEMENT PARTS

Please visit

## www.coreproducts.co.uk/parts

BATCH NUMBER

2022/0481

PLEASE RETAIN THIS LEAFLET ALONG WITH YOUR DELIVERY NOTE/ RECEIPT FOR FUTURE REFERENCE