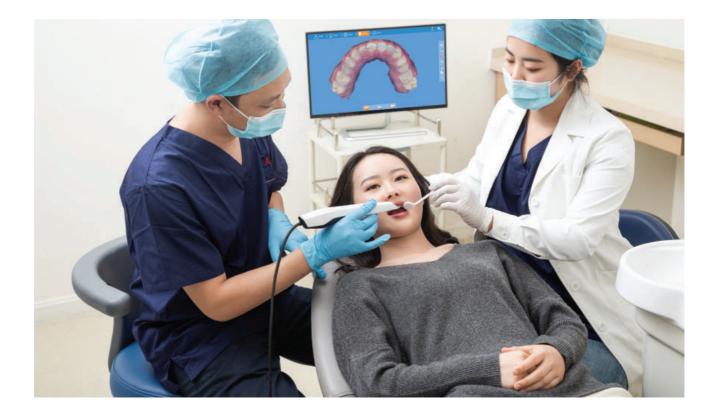

# P2 3D Intraoral Scanner

• RELIABLE MATERIALS EXPERT •

# | Features of Products

- AI Technology, much smarter, Improve a lot of scanning experience.
- 3 Different tips Meet more demands of different applications.
- Much smaller, very easy to operate.
- Clear margin line, full HD color, high accuracy.
- Fast scanning speed, easy to learn and use.
- Powder-free and true color scan.