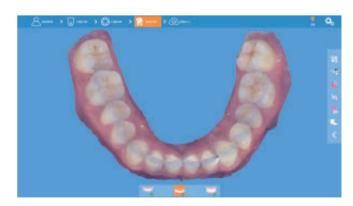

## Orthodontics

High accuracy of the full dentition, restore the real state of full arch Fast get of orthodontic treatment, save time for more patients