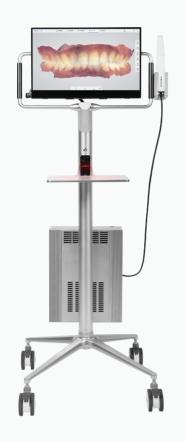

# P2 3D Intraoral Scanner

• RELIABLE MATERIALS EXPERT •

## | Device Parameters

| Scanning Technology                   | Video Type            |
|---------------------------------------|-----------------------|
| Full Jaw Scanning Time                | <2 min                |
| Overall Size(L $\times$ W $\times$ H) | 216×40×36 mm          |
| Weight                                | 246 g                 |
| Tips                                  | 3 Types, Autoclavable |
| Tip Size(L $\times$ W $\times$ H)     | 83.4×19.6×14.6 mm     |
| Field of View                         | 17×15 mm              |
| Depth of Field                        | 15 mm                 |
| Data Format                           | STL, PLY, PTY         |
| Inter face                            | USB 3.0               |