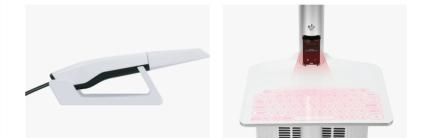

# | Features of Products

- AI Technology, much smarter, Improve a lot of scanning experience.
- 3 Different tips Meet more demands of different applications.
- Much smaller, very easy to operate.
- Clear margin line, full HD color, high accuracy.
- Fast scanning speed, easy to learn and use.
- Powder-free and true color scan.

## | Device Parameters

| Scanning Technology                   | Video Type            |
|---------------------------------------|-----------------------|
| Full Jaw Scanning Time                | <2 min                |
| Overall Size(L $\times$ W $\times$ H) | 216×40×36 mm          |
| Weight                                | 246 g                 |
| Tips                                  | 3 Types, Autoclavable |
| Tip Size(L $\times$ W $\times$ H)     | 83.4×19.6×14.6 mm     |
| Field of View                         | 17×15 mm              |
| Depth of Field                        | 15 mm                 |
| Data Format                           | STL, PLY, PTY         |
| Inter face                            | USB 3.0               |