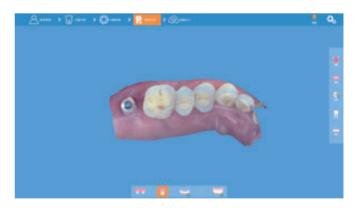

#### Restoration

Accurate and clear shoulder margin brings the efficient design, HD color images help the dentists to distinguish the gingival and teeth effectively. One visit, Immediate restoration!