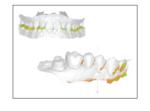

#### Restoration

Accurate and clear shoulder margin brings the efficient design, HD color images help the dentists to distinguish the gingival and teeth effectively. One visit, Immediate restoration!

#### Accurate Shoulder Margin

Clear margin lines, easy to identify Simplify CAD design Real-time and accurate display

Improve the success rate of a visit