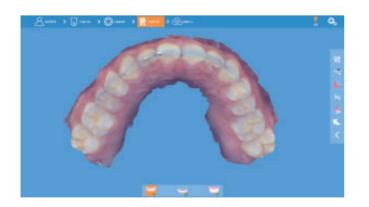

## Orthodontics

High accuracy of the full dentition, restore the real state of full arch Fast get of orthodontic treatment, save time for more patients