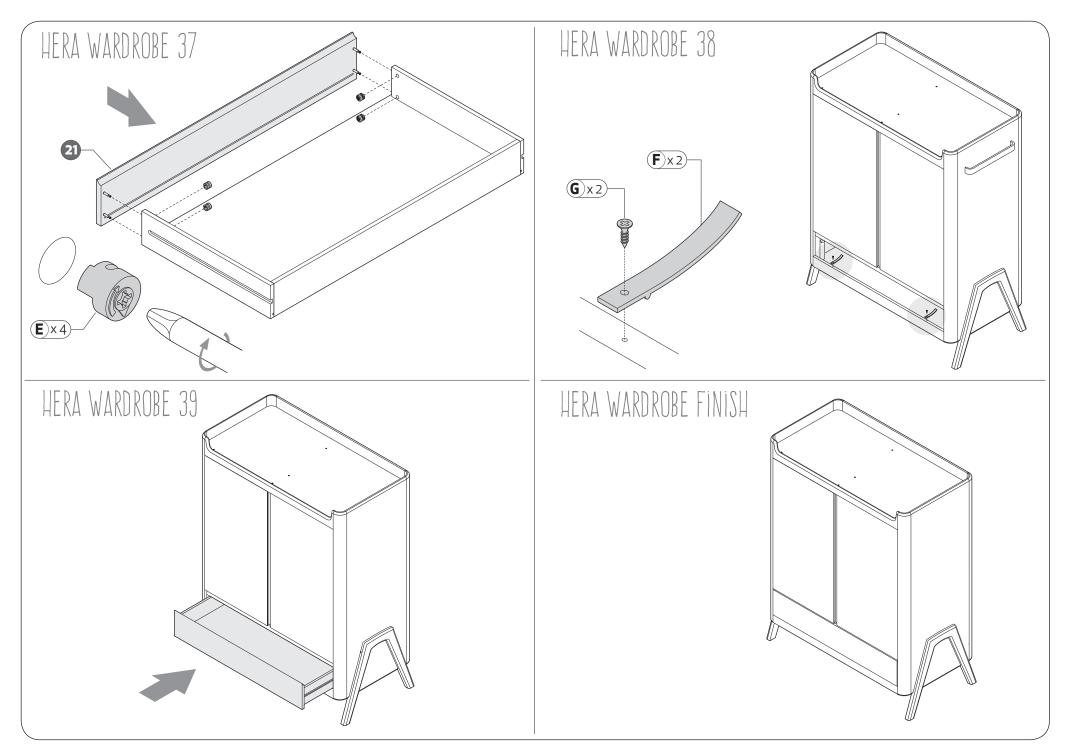

GAIA b a b y

۲



۲



IMPORTANT: Please read carefully and retain for future reference ۲













۲















# Hera wardrobe safety information

## IMPORTANT: READ THESE INSTRUCTIONS CAREFULLY AND RETAIN FOR FUTURE REFERENCE

#### **INSTRUCTIONS FOR SAFE USE**

- **DO NOT LEAVE CHILD UNATTENDED.** The safety of your child is your responsibility.
- Use the wall strap to prevent children tipping furniture over.
- Check regularly that all of the fittings and screws are fully tightened and are not damaged. Loose screws or fittings can pinch parts of the body and/or clothing resulting in the risk of strangulation.
- Do not use replacement parts that are not recommended or supplied by the manufacturer.
- Be aware of the risk of open fires and other sources of heat, such as electric fires, gas fires etc. in the near vicinity of the wardrobe.
- Always leave the wardrobe clean and dry after use. Wip