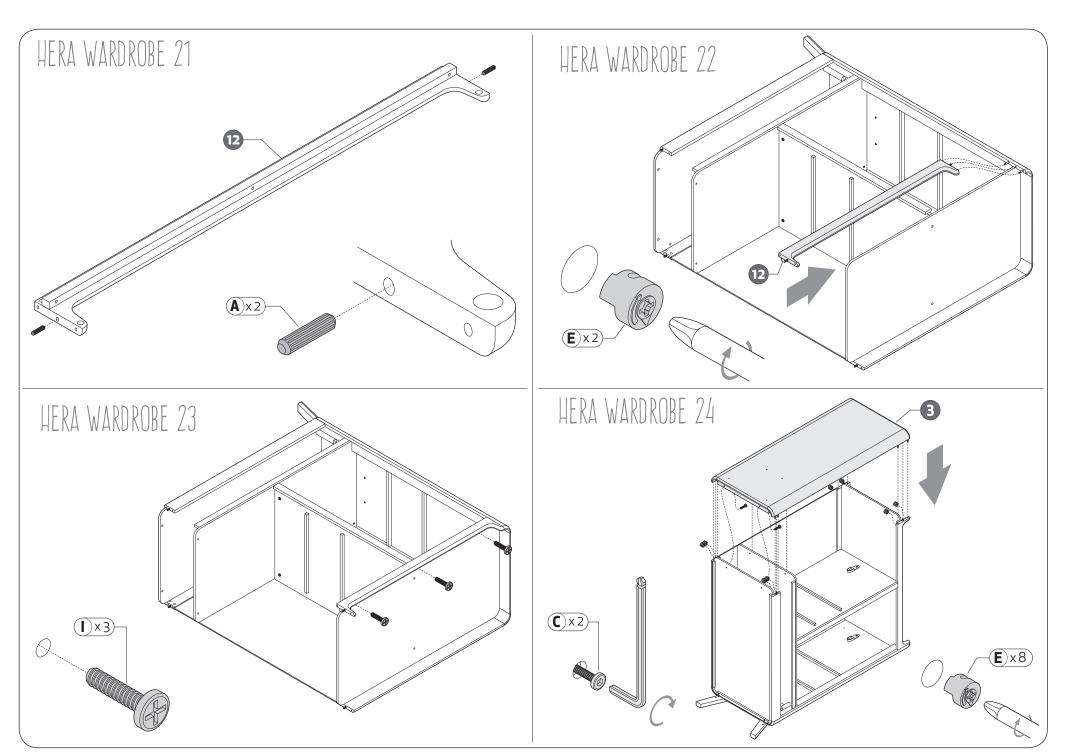

GAIA b a b y

۲



۲



IMPORTANT: Please read carefully and retain for future reference ۲













۲















# Hera wardrobe safety information

## IMPORTANT: READ THESE INSTRUCTIONS CAREFULLY AND RETAIN FOR FUTURE REFERENCE

#### **INSTRUCTIONS FOR SAFE USE**

- **DO NOT LEAVE CHILD UNATTENDED.** The safety of your child is your responsibility.
- Use the wall strap to prevent children tipping furniture over.
- Check regularly that all of the fittings and screws are fully tightened and are not damaged. Loose screws or fittings can pinch parts of the body and/or clothing resulting in the risk of strangulation.
- Do not use replacement parts that are not recommended or supplied by the manufacturer.
- Be aware of the risk of open fires and other sources of heat, such as electric fires, gas fires etc. in the near vicinity of the wardrobe.
- Always leave the wardrobe clean and dry after