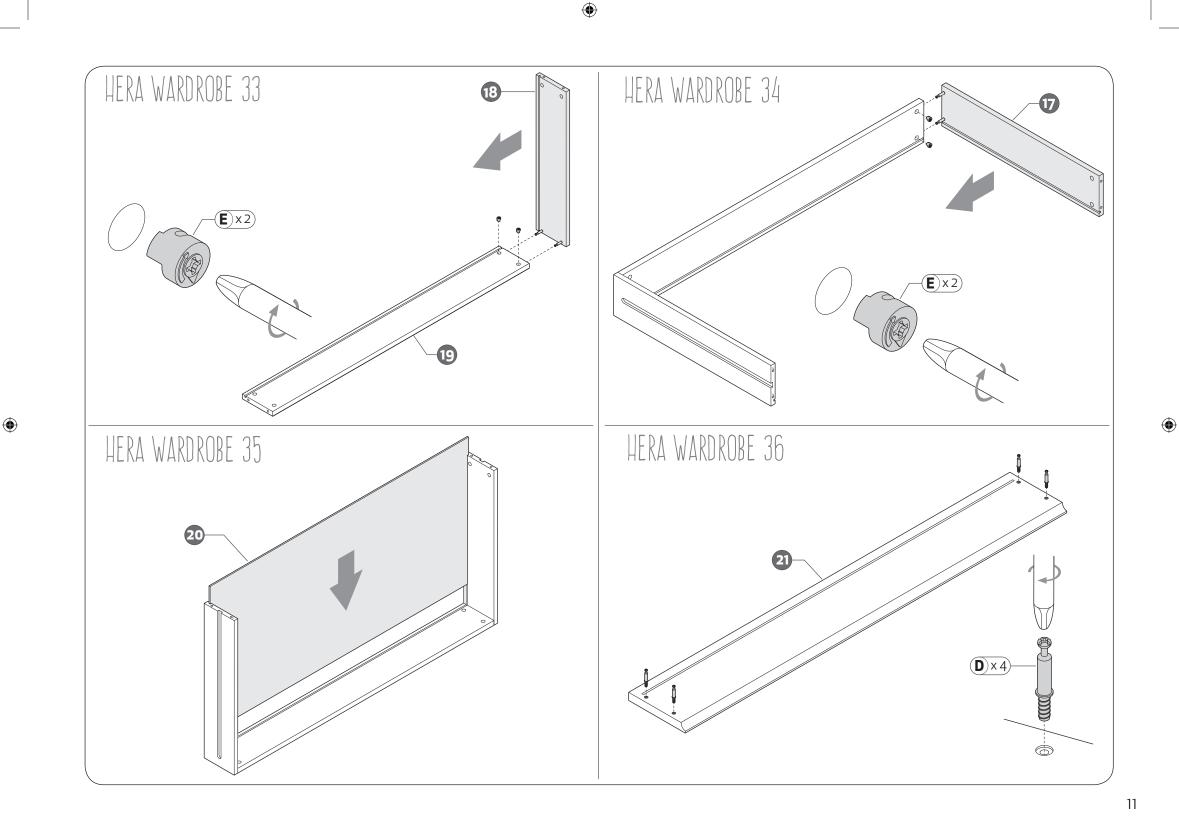

GAIA b a b y

۲



۲



IMPORTANT: Please read carefully and retain for future reference ۲













۲















# Hera wardrobe safety information

## IMPORTANT: READ THESE INSTRUCTIONS CAREFULLY AND RETAIN FOR FUTURE REFERENCE

#### **INSTRUCTIONS FOR SAFE USE**

- **DO NOT LEAVE CHILD UNATTENDED.** The safety of your child is your responsibility.
- Use the wall strap to prevent children tipping furniture over.
- Check regularly that all of the fittings and screws are fully tightened and are not damaged. Loose screws or fittings can pinch parts of the body and/or clothing resulting in the risk of strangulation.
- Do not use replacement parts that are not recommended or supplied by the manufacturer.
- Be aware of the risk of open fires and other sources of heat, such as electric fires, gas fires etc. in the near vicinity of the wardrobe.
- Always leave the wardrobe clean and dry after use. W