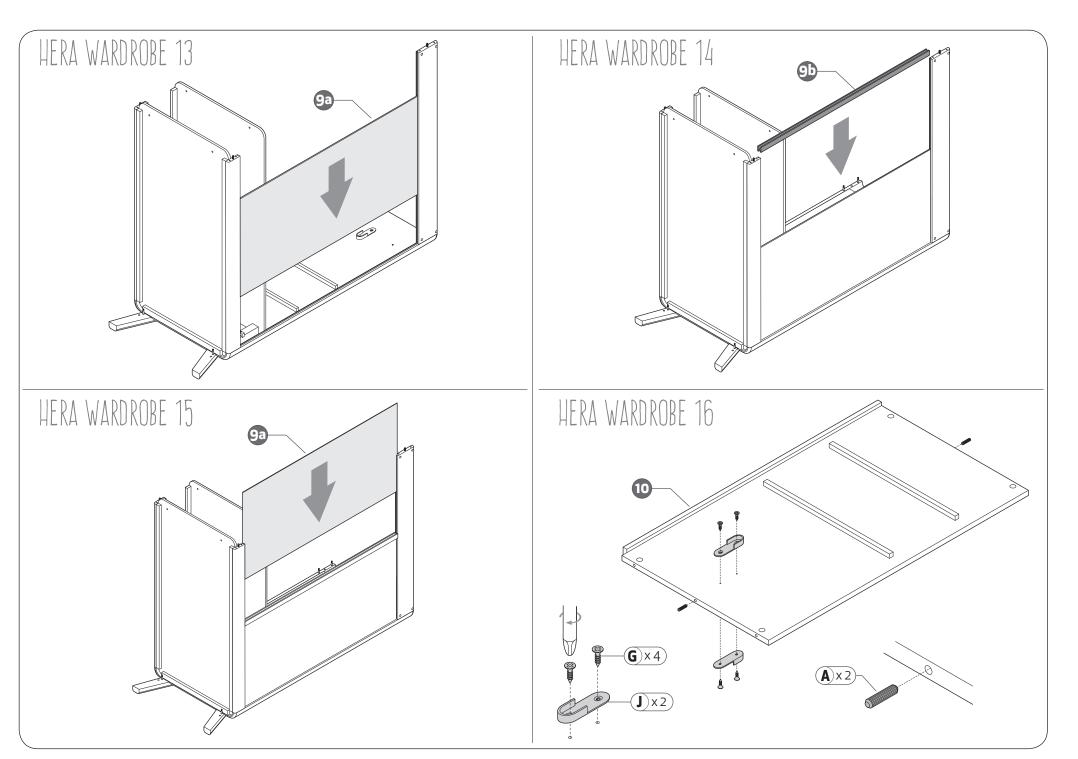

GAIA b a b y

۲



۲



IMPORTANT: Please read carefully and retain for future reference ۲













۲















# Hera wardrobe safety information

## IMPORTANT: READ THESE INSTRUCTIONS CAREFULLY AND RETAIN FOR FUTURE REFERENCE

#### **INSTRUCTIONS FOR SAFE USE**

- **DO NOT LEAVE CHILD UNATTENDED.** The safety of your child is your responsibility.
- Use the wall strap to prevent children tipping furniture over.
- Check regularly that all of the fittings and screws are fully tightened and are not damaged. Loose screws or fittings can pinch parts of the body and/or clothing resulting in the risk of strangulation.
- Do not use replacement parts that are not recommended or supplied by the manufacturer.
- Be aware of the risk of open fires and other sources of heat, such as electric fires, gas fires etc. in the near vicinity of the wardrobe.
- Always leave the wardrobe clean and dry