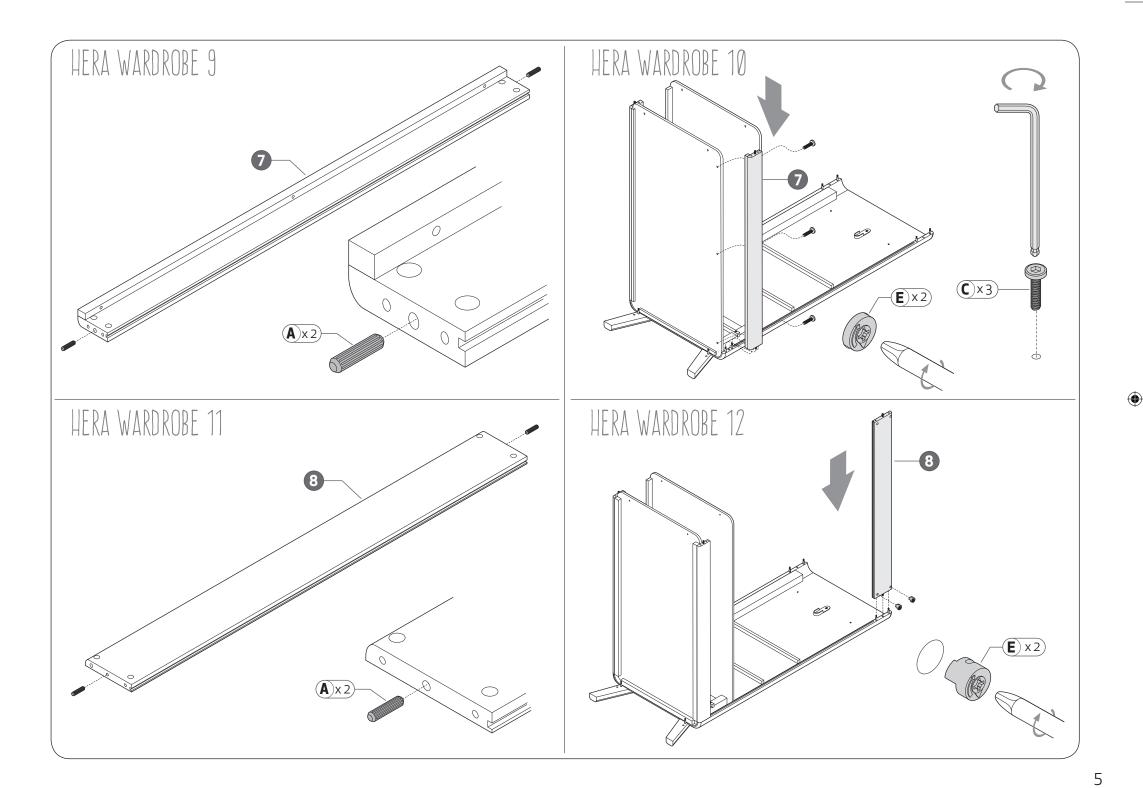

GAIA b a b y

۲



۲



IMPORTANT: Please read carefully and retain for future reference ۲













۲















# Hera wardrobe safety information

## IMPORTANT: READ THESE INSTRUCTIONS CAREFULLY AND RETAIN FOR FUTURE REFERENCE

#### **INSTRUCTIONS FOR SAFE USE**

- **DO NOT LEAVE CHILD UNATTENDED.** The safety of your child is your responsibility.
- Use the wall strap to prevent children tipping furniture over.
- Check regularly that all of the fittings and screws are fully tightened and are not damaged. Loose screws or fittings can pinch parts of the body and/or clothing resulting in the risk of strangulation.
- Do not use replacement parts that are not recommended or supplied by the manufacturer.
- Be aware of the risk of open fires and other sources of heat, such as electric fires, gas fires etc. in the near vicinity of the wardrobe.
- Always leave the wardrobe clean and d