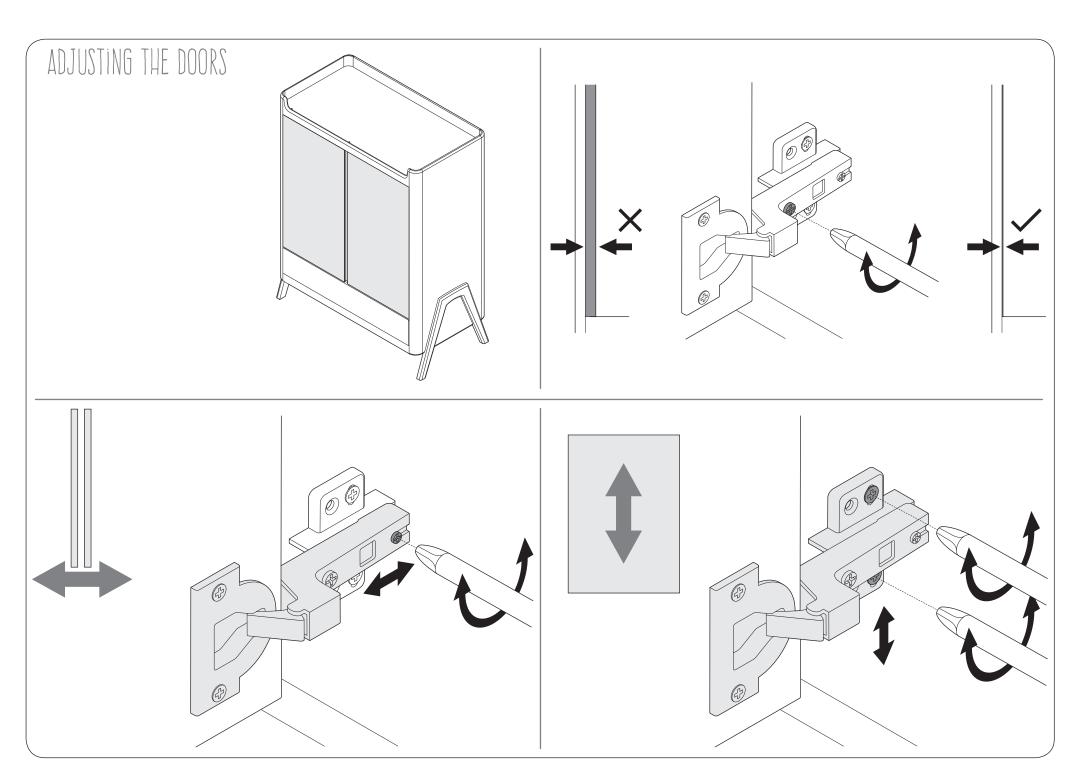

GAIA b a b y

۲



۲



IMPORTANT: Please read carefully and retain for future reference ۲













۲















# Hera wardrobe safety information

## IMPORTANT: READ THESE INSTRUCTIONS CAREFULLY AND RETAIN FOR FUTURE REFERENCE

#### **INSTRUCTIONS FOR SAFE USE**

- **DO NOT LEAVE CHILD UNATTENDED.** The safety of your child is your responsibility.
- Use the wall strap to prevent children tipping furniture over.
- Check regularly that all of the fittings and screws are fully tightened and are not damaged. Loose screws or fittings can pinch parts of the body and/or clothing resulting in the risk of strangulation.
- Do not use replacement parts that are not recommended or supplied by the manufacturer.
- Be aware of the risk of open fires and other sources of heat, such as electric fires, gas fires etc. in the near vicinity of the wardrobe.
- Always leave the wardrobe clean and dry after use. Wipe