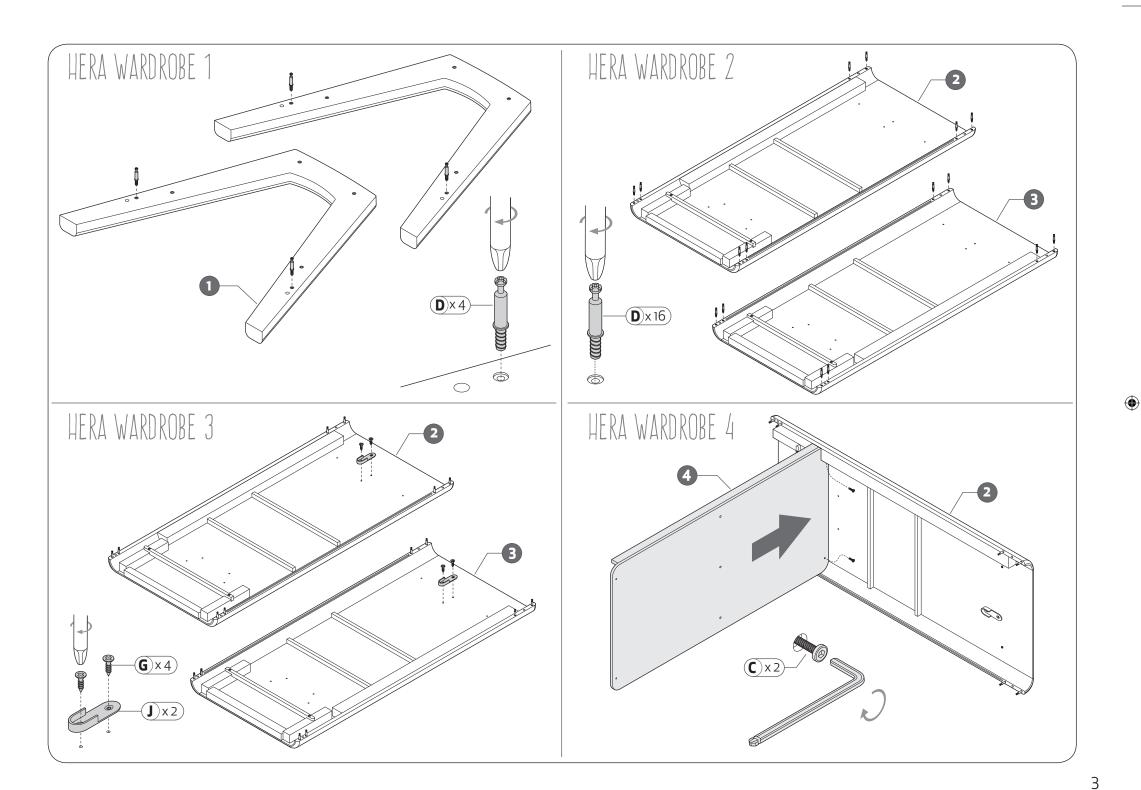

GAIA b a b y

۲



۲



IMPORTANT: Please read carefully and retain for future reference ۲













۲















# Hera wardrobe safety information

## IMPORTANT: READ THESE INSTRUCTIONS CAREFULLY AND RETAIN FOR FUTURE REFERENCE

#### **INSTRUCTIONS FOR SAFE USE**

- **DO NOT LEAVE CHILD UNATTENDED.** The safety of your child is your responsibility.
- Use the wall strap to prevent children tipping furniture over.
- Check regularly that all of the fittings and screws are fully tightened and are not damaged. Loose screws or fittings can pinch parts of the body and/or clothing resulting in the risk of strangulation.
- Do not use replacement parts that are not recommended or supplied by the manufacturer.
- Be aware of the risk of open fires and other sources of heat, such as electric fires, gas fires etc. in the near vicinity of the wardrobe.
- Always leave the wardrobe clean a