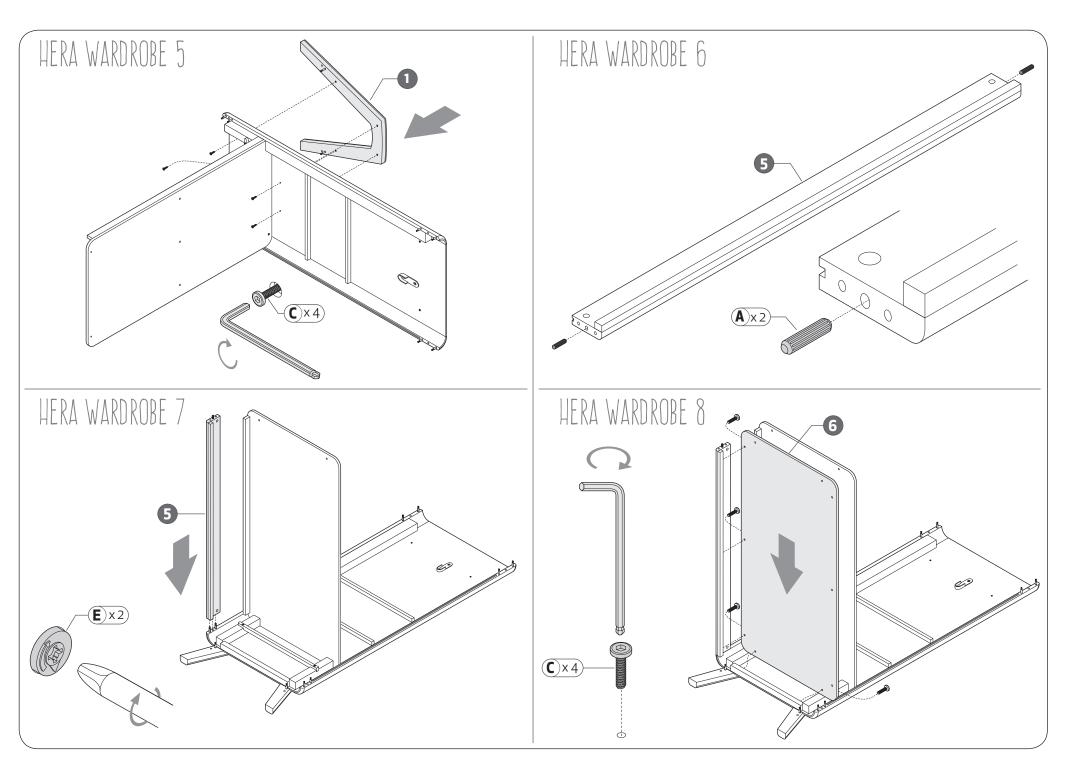

GAIA b a b y

۲



۲



IMPORTANT: Please read carefully and retain for future reference ۲













۲















# Hera wardrobe safety information

## IMPORTANT: READ THESE INSTRUCTIONS CAREFULLY AND RETAIN FOR FUTURE REFERENCE

#### **INSTRUCTIONS FOR SAFE USE**

- **DO NOT LEAVE CHILD UNATTENDED.** The safety of your child is your responsibility.
- Use the wall strap to prevent children tipping furniture over.
- Check regularly that all of the fittings and screws are fully tightened and are not damaged. Loose screws or fittings can pinch parts of the body and/or clothing resulting in the risk of strangulation.
- Do not use replacement parts that are not recommended or supplied by the manufacturer.
- Be aware of the risk of open fires and other sources of heat, such as electric fires, gas fires etc. in the near vicinity of the wardrobe.
- Always leave the wardrobe clean and