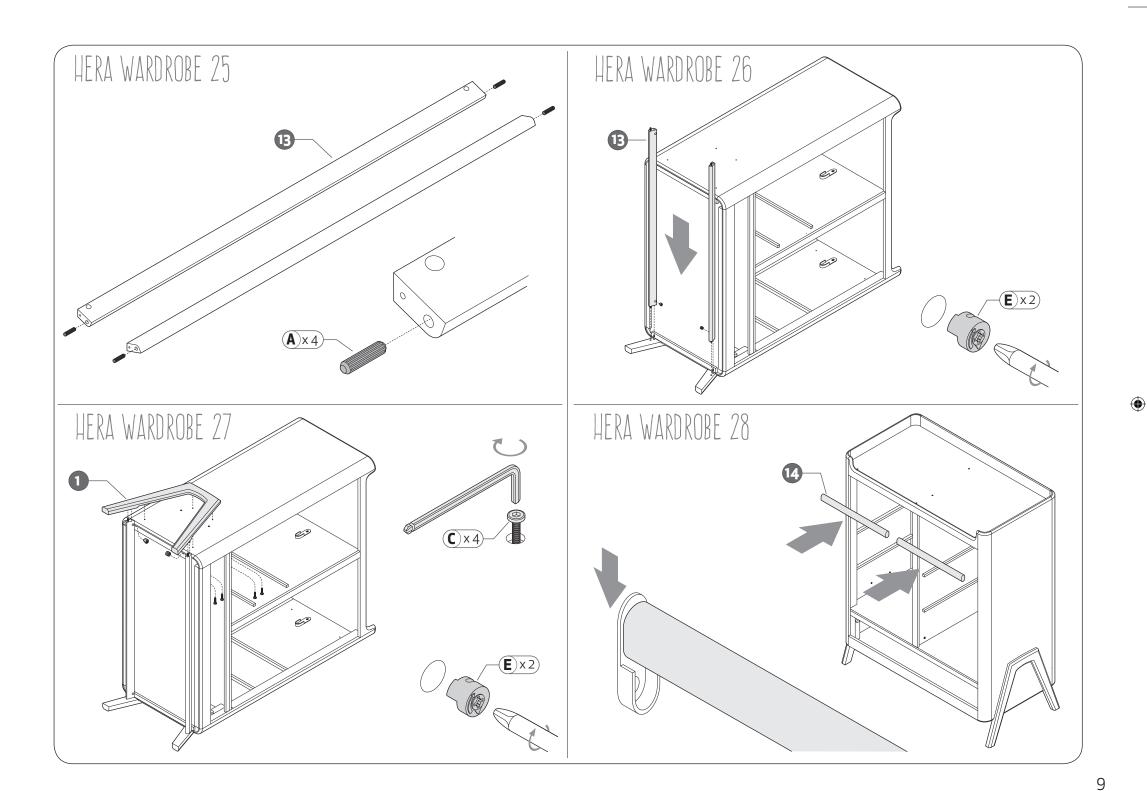

GAIA b a b y

۲



۲



IMPORTANT: Please read carefully and retain for future reference ۲













۲















# Hera wardrobe safety information

## IMPORTANT: READ THESE INSTRUCTIONS CAREFULLY AND RETAIN FOR FUTURE REFERENCE

#### **INSTRUCTIONS FOR SAFE USE**

- **DO NOT LEAVE CHILD UNATTENDED.** The safety of your child is your responsibility.
- Use the wall strap to prevent children tipping furniture over.
- Check regularly that all of the fittings and screws are fully tightened and are not damaged. Loose screws or fittings can pinch parts of the body and/or clothing resulting in the risk of strangulation.
- Do not use replacement parts that are not recommended or supplied by the manufacturer.
- Be aware of the risk of open fires and other sources of heat, such as electric fires, gas fires etc. in the near vicinity of the wardrobe.
- Always leave the wardrobe clean and dry after us