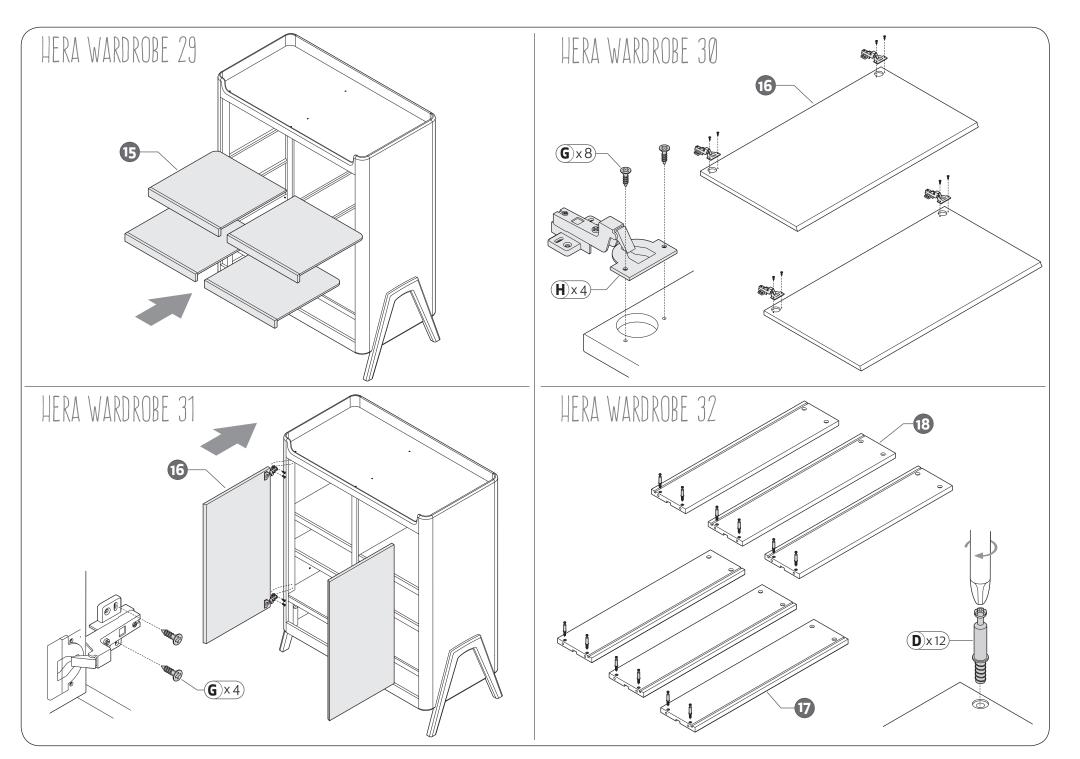

GAIA b a b y

۲



۲



IMPORTANT: Please read carefully and retain for future reference ۲













۲















# Hera wardrobe safety information

## IMPORTANT: READ THESE INSTRUCTIONS CAREFULLY AND RETAIN FOR FUTURE REFERENCE

#### **INSTRUCTIONS FOR SAFE USE**

- **DO NOT LEAVE CHILD UNATTENDED.** The safety of your child is your responsibility.
- Use the wall strap to prevent children tipping furniture over.
- Check regularly that all of the fittings and screws are fully tightened and are not damaged. Loose screws or fittings can pinch parts of the body and/or clothing resulting in the risk of strangulation.
- Do not use replacement parts that are not recommended or supplied by the manufacturer.
- Be aware of the risk of open fires and other sources of heat, such as electric fires, gas fires etc. in the near vicinity of the wardrobe.
- Always leave the wardrobe clean and dry after use.