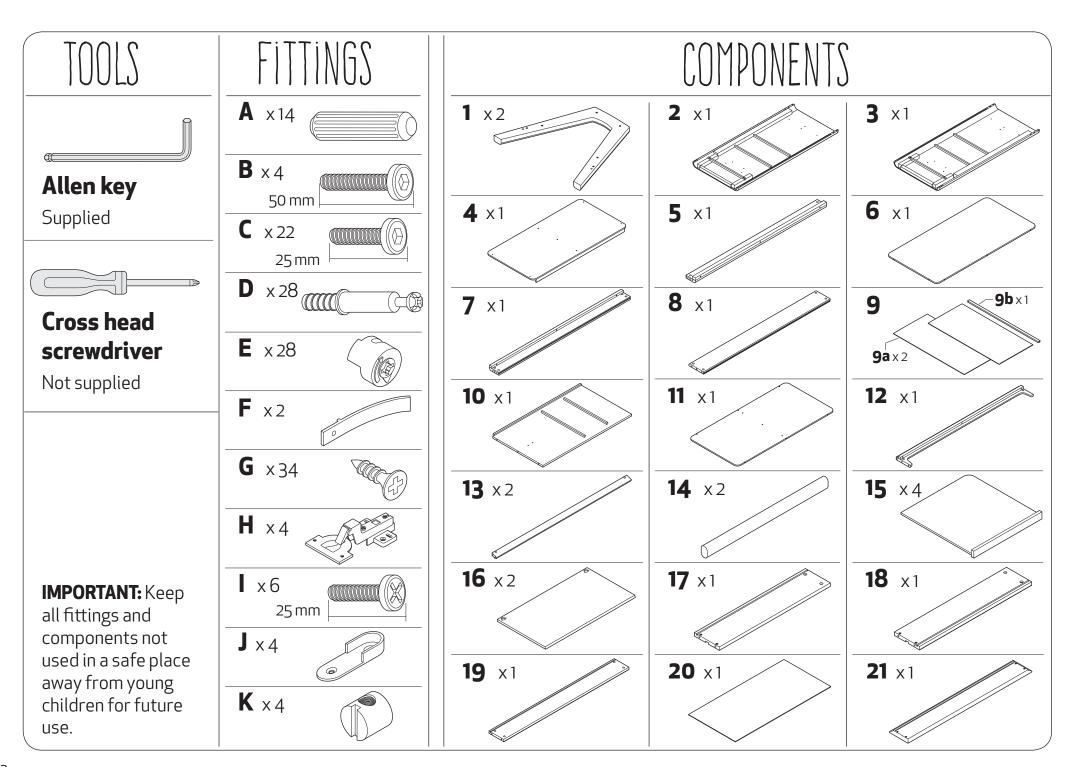

GAIA b a b y

۲



۲



IMPORTANT: Please read carefully and retain for future reference ۲













۲















# Hera wardrobe safety information

## IMPORTANT: READ THESE INSTRUCTIONS CAREFULLY AND RETAIN FOR FUTURE REFERENCE

#### **INSTRUCTIONS FOR SAFE USE**

- **DO NOT LEAVE CHILD UNATTENDED.** The safety of your child is your responsibility.
- Use the wall strap to prevent children tipping furniture over.
- Check regularly that all of the fittings and screws are fully tightened and are not damaged. Loose screws or fittings can pinch parts of the body and/or clothing resulting in the risk of strangulation.
- Do not use replacement parts that are not recommended or supplied by the manufacturer.
- Be aware of the risk of open fires and other sources of heat, such as electric fires, gas fires etc. in the near vicinity of the wardrobe.
- Always leave the wardrobe clean