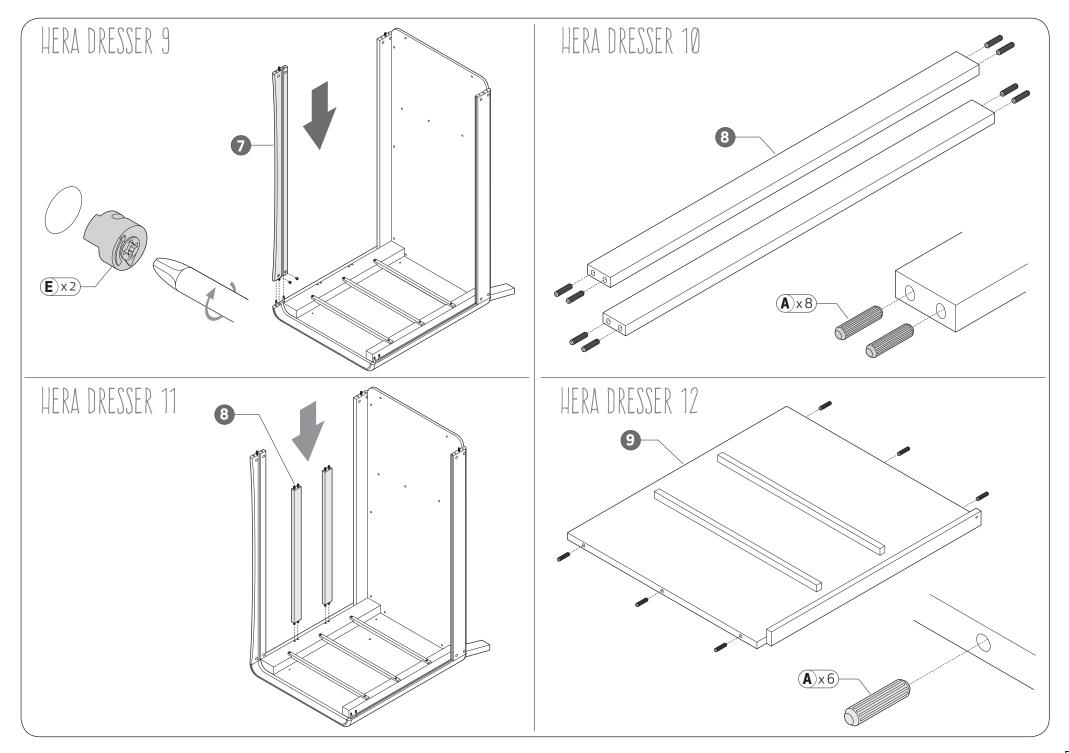

IMPORTANT: Please read carefully and retain for future reference



























# NOTES

## Hera dresser safety information

#### IMPORTANT: READ THESE INSTRUCTIONS CAREFULLY AND RETAIN FOR FUTURE REFERENCE

#### **INSTRUCTIONS FOR SAFE USE**

- **DO NOT LEAVE CHILD UNATTENDED.** The safety of your child is your responsibility.
- **IMPORTANT-** Ensure that the wall strap and fittings are used to prevent children tipping furniture over.
- **WARNING** In order to prevent overturning this product must be used with the wall attachment strap provided.
- Check regularly that all of the fittings and screws are fully tightened and are not damaged. Loose screws or fittings can pinch parts of the body and/or clothing resulting in the risk of strangulation.
- Do not use replacement parts that are not recommended or supplied by the manufacturer.
- Be aware of