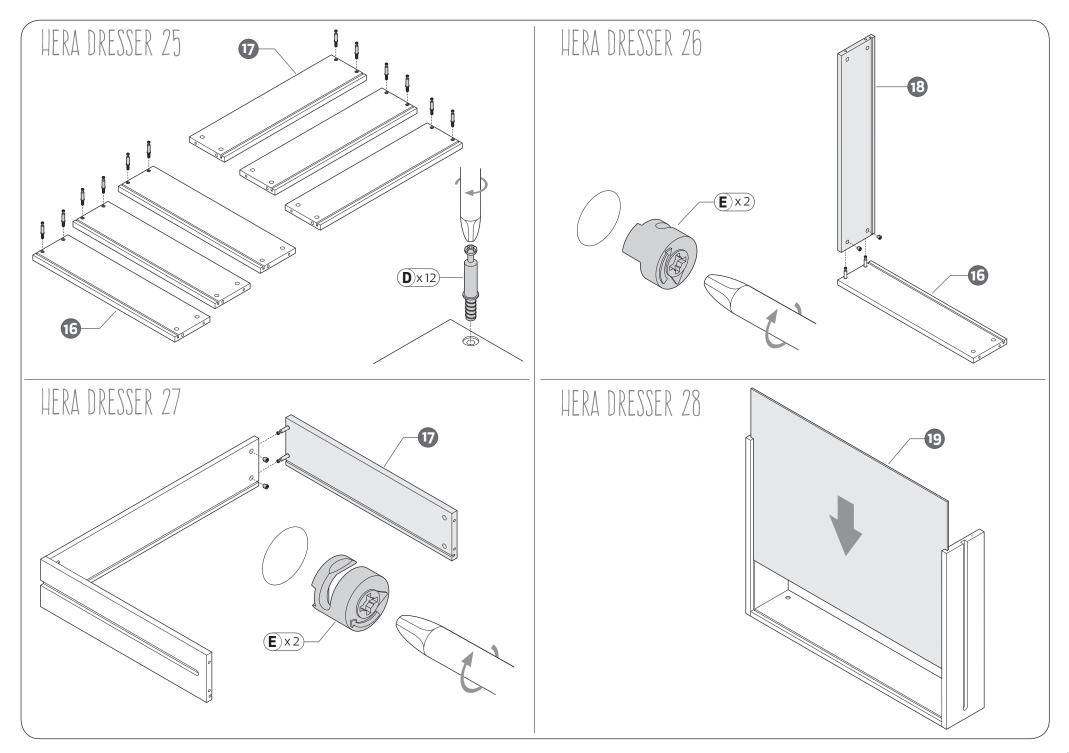

IMPORTANT: Please read carefully and retain for future reference



























# NOTES

## Hera dresser safety information

#### IMPORTANT: READ THESE INSTRUCTIONS CAREFULLY AND RETAIN FOR FUTURE REFERENCE

#### **INSTRUCTIONS FOR SAFE USE**

- **DO NOT LEAVE CHILD UNATTENDED.** The safety of your child is your responsibility.
- **IMPORTANT-** Ensure that the wall strap and fittings are used to prevent children tipping furniture over.
- **WARNING** In order to prevent overturning this product must be used with the wall attachment strap provided.
- Check regularly that all of the fittings and screws are fully tightened and are not damaged. Loose screws or fittings can pinch parts of the body and/or clothing resulting in the risk of strangulation.
- Do not use replacement parts that are not recommended or supplied by the manufacturer.
- Be aware of the risk