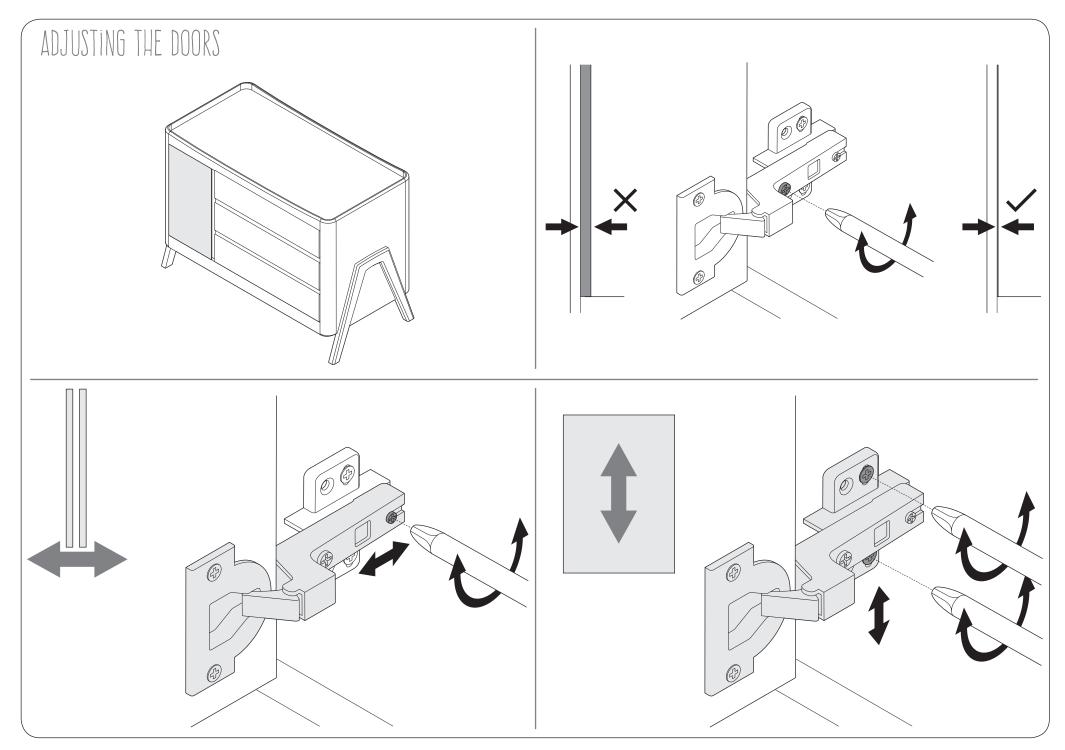

#### **INSTRUCTIONS FOR SAFE USE**

- **DO NOT LEAVE CHILD UNATTENDED.** The safety of your child is your responsibility.
- **IMPORTANT-** Ensure that the wall strap and fittings are used to prevent children tipping furniture over.
- **WARNING** In order to prevent overturning this product must be used with the wall attachment strap provided.
- Check regularly that all of the fittings and screws are fully tightened and are not damaged. Loose screws or fittings can pinch parts of the body and/or clothing resulting in the risk of strangulation.
- Do not use replacement parts that are not recommended or supplied by the manufacturer.
- Be aware of the risk of open fires and other sources of heat, such as electric fires, gas fires etc. in the near vicinity of the dresser.
- Always leave the dresser clean and dry after use. Wipe away any spillages straight away. Clean the dresser with a damp cloth. Never use abrasive cleaning agents or strong bleach as it could damage the finish of the dresser.
- Ensure the dresser is on a stable level surface before use.
- Never allow children to climb on the dresser.
- Never use the dresser if any pert is broken or missing.
- When moving the dresser, never drag it. Always lift the dresser with the help of another person.
- Maximum weight to be placed on the dresser is 11 kgs.