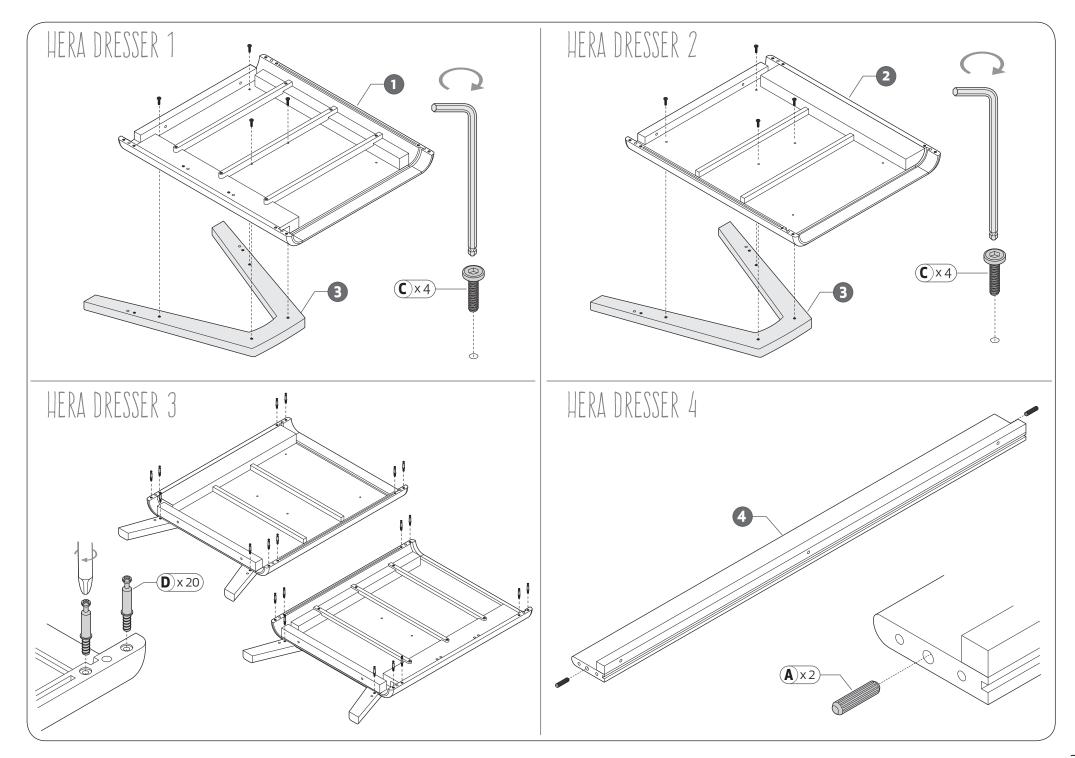

IMPORTANT: Please read carefully and retain for future reference



























# NOTES

## Hera dresser safety information

#### IMPORTANT: READ THESE INSTRUCTIONS CAREFULLY AND RETAIN FOR FUTURE REFERENCE

#### **INSTRUCTIONS FOR SAFE USE**

- **DO NOT LEAVE CHILD UNATTENDED.** The safety of your child is your responsibility.
- **IMPORTANT-** Ensure that the wall strap and fittings are used to prevent children tipping furniture over.
- **WARNING** In order to prevent overturning this product must be used with the wall attachment strap provided.
- Check regularly that all of the fittings and screws are fully tightened and are not damaged. Loose screws or fittings can pinch parts of the body and/or clothing resulting in the risk of strangulation.
- Do not use replacement parts that are not recommended or supplied by the manufacturer.
- Be aware