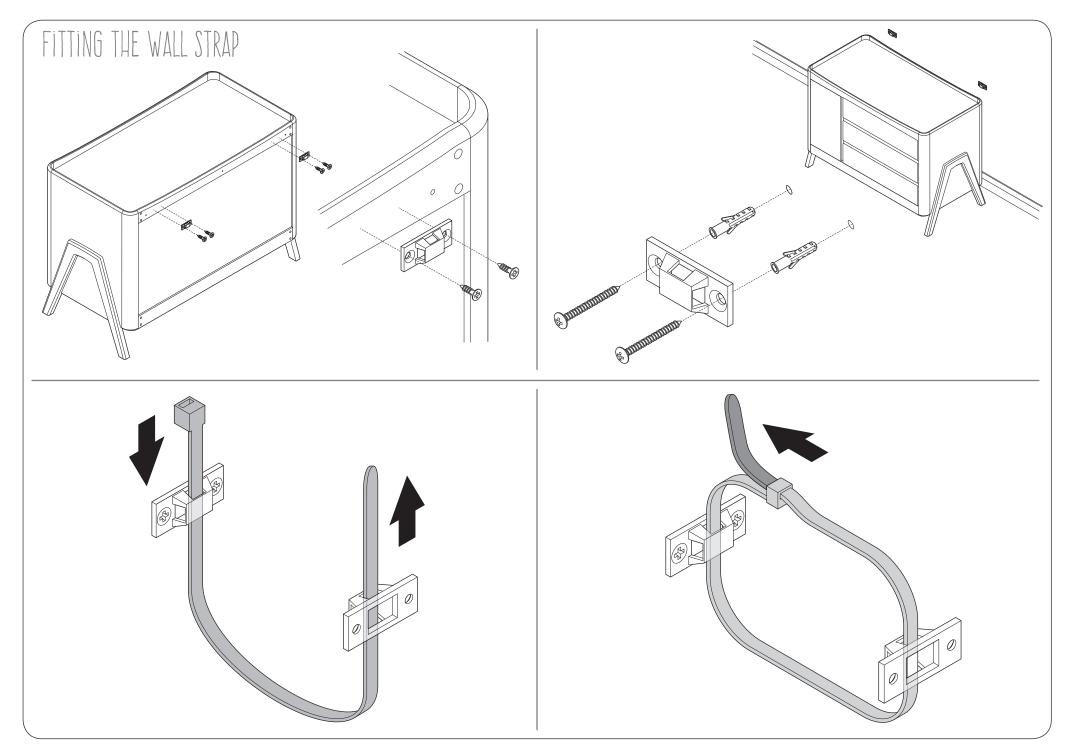

#### **INSTRUCTIONS FOR SAFE USE**

- **DO NOT LEAVE CHILD UNATTENDED.** The safety of your child is your responsibility.
- **IMPORTANT-** Ensure that the wall strap and fittings are used to prevent children tipping furniture over.
- **WARNING** In order to prevent overturning this product must be used with the wall attachment strap provided.
- Check regularly that all of the fittings and screws are fully tightened and are not damaged. Loose screws or fittings can pinch parts of the body and/or clothing resulting in the risk of strangulation.
- Do not use replacement parts that are not recommended or supplied by the manufacturer.
- Be aware of the risk of open fires and other sources of heat, such as electric fires, gas fires etc. in the near vicinity of the dresser.
- Always leave the dresser clean and dry after use. Wipe away any spillages straight away. Clean the dresser with a damp cloth. Never use abrasive cleaning agents or strong bleach as it could damage the finish of the dresser.
- Ensure the dresser is on a stable level surface before use.
- Never allow children to climb on the dresser.
- Never use the dresser if any pert is broken or missing.
- When moving the dresser, never drag it. Always lift the dresser with the help of another person.
- Maximum weight to be placed on the dresser is 11 kgs.