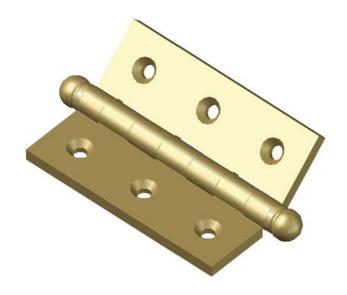

|          | Product: CB 407B HINGE |               |                 |                | Revision:             | 0   |
|----------|------------------------|---------------|-----------------|----------------|-----------------------|-----|
|          | Component: TEMPLATE    |               | Material: BRASS |                | File Name:<br>CB 407B |     |
| $\dashv$ | Catalog No: CB 407B    | Drawn By: KCA |                 | Checked By: RB | HINGE                 |     |
|          | Scale: NONE Date: 2/23 |               | /13             | Date: 3/4/13   | Sheet: 1 o            | f 4 |