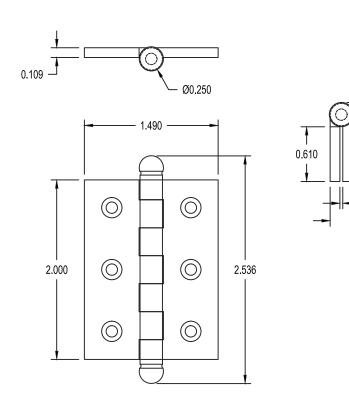

## Questions- Call before mortising 212-337-8510

0.870

BRUSSO®

American Made

PRECISION HARDWARE

© 1983-2012 Brusso Hardware LLC 67-69 Greylock Avenue Belleville, NJ 07109 T 212-337-8510 F 212-337-9840

Tolerances unless otherwise specified: Machined features fraction ± 1/64 Decimal .xxx ± .005, Angular ± 1 Degree, Hole Diameter +.003/-.002

|          | Product: CB 407B HINGE |               |                 |                | Revision:             | 0   |
|----------|------------------------|---------------|-----------------|----------------|-----------------------|-----|
|          | Component: TEMPLATE    |               | Material: BRASS |                | File Name:<br>CB 407B |     |
| $\dashv$ | Catalog No: CB 407B    | Drawn By: KCA |                 | Checked By: RB | HINGE                 |     |
|          | Scale: NONE Date: 2/23 |               | /13             | Date: 3/4/13   | Sheet: 1 o            | f 4 |