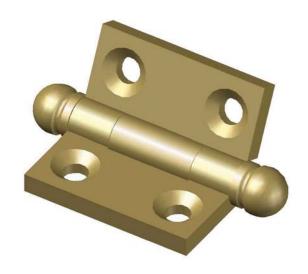

## CB 301B

| Product: CB 301B HINGE |                      |                 |                | Revision: 0           |
|------------------------|----------------------|-----------------|----------------|-----------------------|
| Component: TEMPLATE    |                      | Material: BRASS |                | File Name:<br>CB 301B |
| Catalog No: CB 301B    | Drawn By             | : KCA           | Checked By: RB | HINGE                 |
| Scale: NONE            | e: NONE Date: 3/8/13 |                 | Date: RB       | Sheet: 1 of 4         |