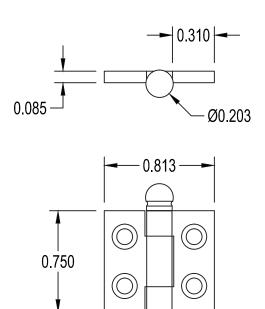

## CB 301B

| Product: CB 301B HINGE |                      |                 |                | Revision: 0           |
|------------------------|----------------------|-----------------|----------------|-----------------------|
| Component: TEMPLATE    |                      | Material: BRASS |                | File Name:<br>CB 301B |
| Catalog No: CB 301B    | Drawn By             | : KCA           | Checked By: RB | HINGE                 |
| Scale: NONE            | e: NONE Date: 3/8/13 |                 | Date: RB       | Sheet: 1 of 4         |