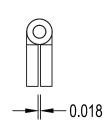

## CB 301B

| Product: CB 301B HINGE |                      |                 |                | Revision: 0           |
|------------------------|----------------------|-----------------|----------------|-----------------------|
| Component: TEMPLATE    |                      | Material: BRASS |                | File Name:<br>CB 301B |
| Catalog No: CB 301B    | Drawn By             | : KCA           | Checked By: RB | HINGE                 |
| Scale: NONE            | e: NONE Date: 3/8/13 |                 | Date: RB       | Sheet: 1 of 4         |