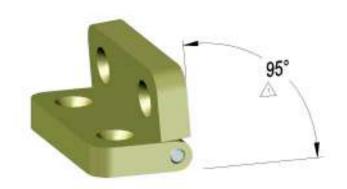

## JB 804





## Questions- Call before mortising 212-337-8510

BRUSSO®
American Made
PRECISION HARDWARE

© 1983-2012 Brusso Hardware LLC 67-69 Greylock Avenue Belleville, NJ 07109 T 212-337-8510 F 212-337-9840

| Tolerances unless otherwise specified: Machined features fraction ± 1/64 |
|--------------------------------------------------------------------------|
| Decimal xxx + 005 Angular + 1 Degree Hole Diameter + 003/- 002           |

| Product: JB 804 HINGE       |               |             |                | Revision: 1                   |
|-----------------------------|---------------|-------------|----------------|-------------------------------|
| Component: TEMPLATE Materia |               | Material: 8 | BRASS          | File Name:<br>JB 804<br>HINGE |
| Catalog No: JB 804          | D