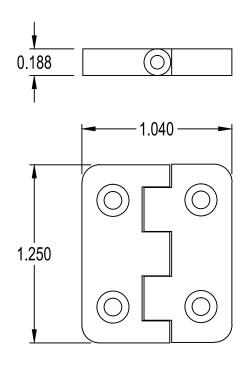

## Questions- Call before mortising 212-337-8510

BRUSSO®
American Made
PRECISION HARDWARE

© 1983-2012 Brusso Hardware LLC 67-69 Greylock Avenue Belleville, NJ 07109 T 212-337-8510 F 212-337-9840

| Tolerances unless otherwise specified: Machined features fraction ± 1/64 |
|--------------------------------------------------------------------------|
| Decimal xxx + 005 Angular + 1 Degree Hole Diameter + 003/- 002           |

| Product: JB 804 HINGE       |               |             |                | Revision: 1                   |
|-----------------------------|---------------|-------------|----------------|-------------------------------|
| Component: TEMPLATE Materia |               | Material: 8 | BRASS          | File Name:<br>JB 804<br>HINGE |
| Catalog No: JB 804          | Drawn By: KA  |             | Checked By: RB |                               |
| Scale: NONE                 | Date: 3/19/13 |             | Date: 3/22/13  | Sheet: 1 of 4                 |