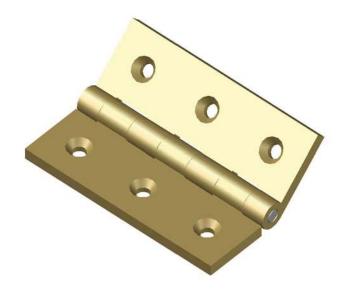

## CB 407









## Questions- Call before mortising 212-337-8510

BRUSSO®

American Made

PRECISION HARDWARE

© 1983-2012 Brusso Hardware LLC 67-69 Greylock Avenue Belleville, NJ 07109 T 212-337-8510 F 212-337-9840

Tolerances unless otherwise specified: Machined features fraction  $\pm$  1/64 Decimal .xxx  $\pm$  .005, Angular  $\pm$  1 Degree, Hole Diameter  $\pm$ .003/-.002

| Product: CB 407 HINGE |              |                 |                | Revision: 0     |
|-----------------------|--------------|-----------------|----------------|-----------------|
| Component: TEMPLATE   |              | Material: BRASS |                | File Name:      |
| Catalog No: CB 407    | Drawn By     | : KCA           | Checked By: RB | CB 407<br>HINGE |
| Scale: NONE           | Date: 3/5/13 |