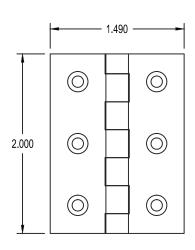

## CB 407

| Product: CB 407 HINGE |              |                 |                | Revision: 0     |
|-----------------------|--------------|-----------------|----------------|-----------------|
| Component: TEMPLATE   |              | Material: BRASS |                | File Name:      |
| Catalog No: CB 407    | Drawn By     | : KCA           | Checked By: RB | CB 407<br>HINGE |
| Scale: NONE           | Date: 3/5/13 |                 | Date: 3/6/13   | Sheet: 1 of 4   |