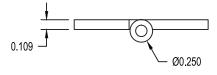

## CB 407

| Product: CB 407 HINGE |              |                 |                | Revision: 0     |
|-----------------------|--------------|-----------------|----------------|-----------------|
| Component: TEMPLATE   |              | Material: BRASS |                | File Name:      |
| Catalog No: CB 407    | Drawn By     | : KCA           | Checked By: RB | CB 407<br>HINGE |
| Scale: NONE           | Date: 3/5/13 |                 | Date: 3/6/13   | Sheet: 1 of 4   |