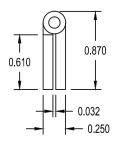

## CB 407

| Product: CB 407 HINGE |              |                 |                | Revision: 0     |
|-----------------------|--------------|-----------------|----------------|-----------------|
| Component: TEMPLATE   |              | Material: BRASS |                | File Name:      |
| Catalog No: CB 407    | Drawn By     | : KCA           | Checked By: RB | CB 407<br>HINGE |
| Scale: NONE           | Date: 3/5/13 |                 | Date: 3/6/13   | Sheet: 1 of 4   |