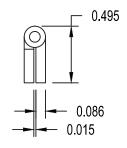

| Product: CB 302 HINGE |                  |                 |                | Revision: 0          |
|-----------------------|------------------|-----------------|----------------|----------------------|
| Component: TEMPLATE   |                  | Material: BRASS |                | File Name:<br>CB 302 |
| Catalog No: CB 302    | Drawn By: KCA    |                 | Checked By: RB | HINGE                |
| Scale: NONE           | NE Date: 2/24/13 |                 | Date: 2/28/13  | Sheet: 1 of 4        |