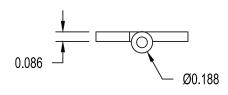

| Product: CB 302 HINGE |                  |                 |                | Revision: 0          |
|-----------------------|------------------|-----------------|----------------|----------------------|
| Component: TEMPLATE   |                  | Material: BRASS |                | File Name:<br>CB 302 |
| Catalog No: CB 302    | Drawn By: KCA    |                 | Checked By: RB | HINGE                |
| Scale: NONE           | NE Date: 2/24/13 |                 | Date: 2/28/13  | Sheet: 1 of 4        |