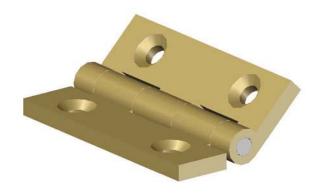

## CB 302









## Questions- Call before mortising 212-337-8510

BRUSSO®

American Made

PRECISION HARDWARE

© 1983-2012 Brusso Hardware LLC 67-69 Greylock Avenue Belleville, NJ 07109 T 212-337-8510 F 212-337-9840

Tolerances unless otherwise specified: Machined features fraction  $\pm$  1/64 Decimal .xxx  $\pm$  .005, Angular  $\pm$  1 Degree, Hole Diameter +.003/-.002

| Product: CB 302 HINGE |                  |                 |                | Revision: 0          |
|-----------------------|------------------|-----------------|----------------|----------------------|
| Component: TEMPLATE   |                  | Material: BRASS |                | File Name:<br>CB 302 |
| Catalog No: CB 302    | Drawn By: KCA    |                 | Checked By: RB | HINGE                |
| Scale: NONE