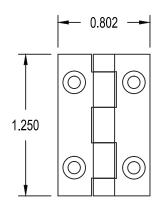

| Product: CB 302 HINGE |                  |                 |                | Revision: 0          |
|-----------------------|------------------|-----------------|----------------|----------------------|
| Component: TEMPLATE   |                  | Material: BRASS |                | File Name:<br>CB 302 |
| Catalog No: CB 302    | Drawn By: KCA    |                 | Checked By: RB | HINGE                |
| Scale: NONE           | NE Date: 2/24/13 |                 | Date: 2/28/13  | Sheet: 1 of 4        |