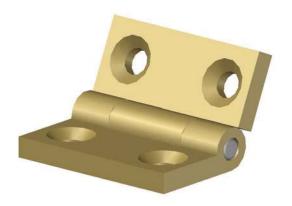

## CB 301

| Product: CB 301 HINGE |               |                 |                | Revision: 0          |
|-----------------------|---------------|-----------------|----------------|----------------------|
| Component: TEMPLATE N |               | Material: BRASS |                | File Name:<br>CB 301 |
| Catalog No: CB 301    | Drawn By: KCA |                 | Checked By: RB | HINGE                |
| Scale: NONE           | Date: 2/13/13 |                 | Date: 3/8/13   | Sheet: 1 of 4        |