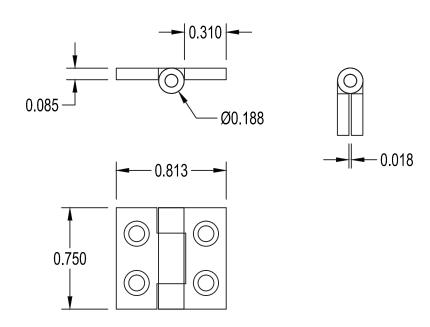

## CB 301

| Product: CB 301 HINGE |               |                 |                | Revision: 0          |
|-----------------------|---------------|-----------------|----------------|----------------------|
| Component: TEMPLATE N |               | Material: BRASS |                | File Name:<br>CB 301 |
| Catalog No: CB 301    | Drawn By: KCA |                 | Checked By: RB | HINGE                |
| Scale: NONE           | Date: 2/13/13 |                 | Date: 3/8/13   | Sheet: 1 of 4        |