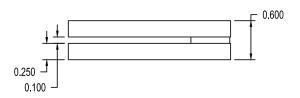

## Questions- Call before mortising 212-337-8510

BRUSSO®
American Made
PRECISION HARDWARE

©1983-2012 Brusso Hardware LLC 67-69 Greylock Avenue Belleville, NJ 07109 T 212-337-8510 F 212-337-9840

| Product: ST 93 STRIGHT PIVOT CABINET HINGE |               |                 |                | Revision: 0                  |
|--------------------------------------------|---------------|-----------------|----------------|------------------------------|
| Component: TEMPLATE                        |               | Material: BRASS |                | File Name:<br>ST 93 Straight |
| Catalog No: ST 93                          | Drawn By: KCA |                 | Checked By: RB | Pivot Hinge                  |
| Scale: NONE                                | Date: 3/23/13 |                 | Date: 4/2/13   | Sheet: 1 of 4                |

Tolerances unless otherwise specified: Machined features fraction  $\pm$  1/64 Decimal .xxx  $\pm$  .005, Angular  $\pm$  1 Degree, Hole Diameter +.003/-.002