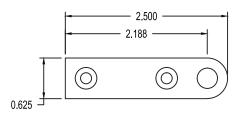

## Questions- Call before mortising 212-337-8510

BRUSSO®
American Made
PRECISION HARDWARE

©1983-2012 Brusso Hardware LLC 67-69 Greylock Avenue Belleville, NJ 07109 T 212-337-8510 F 212-337-9840

| Product: ST 93 STRIGHT PIVOT CABINET HINGE |               |                 |                | Revision: 0                  |
|--------------------------------------------|---------------|-----------------|----------------|------------------------------|
| Component: TEMPLATE                        |               | Material: BRASS |                | File Name:<br>ST 93 Straight |
| Catalog No: ST 93                          | Drawn By: KCA |                 | Checked By: RB | Pivot Hinge                  |
| Scale: NONE                                | Date: 3/23/13 |                 | Date: 4/2/13   | Sheet: 1 of 4                |

Tolerances unless otherwise specified: Machined features fraction  $\pm$  1/64 Decimal .xxx  $\pm$  .005, Angular  $\pm$  1 Degree, Hole Diameter +.003/-.002