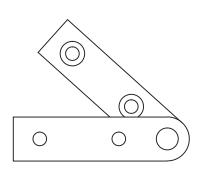

| Product: ST 80                                |               |                | Revision: 0   |
|-----------------------------------------------|---------------|----------------|---------------|
| Component: ST 80 STRAIGHT PIVOT CABINET HINGE |               |                | File Name:    |
| Catalog No: ST 80                             | Drawn By: KA  | Checked By: RB | PIVOT HINGE   |
| Scale: NONE                                   | Date: 3/23/13 | Date: 4/2/13   | Sheet: 1 of 3 |