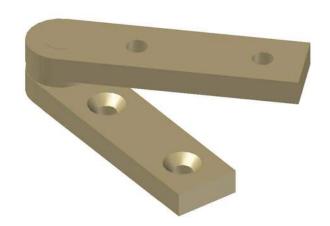

| Product: ST 80                                |               |                | Revision: 0   |
|-----------------------------------------------|---------------|----------------|---------------|
| Component: ST 80 STRAIGHT PIVOT CABINET HINGE |               |                | File Name:    |
| Catalog No: ST 80                             | Drawn By: KA  | Checked By: RB | PIVOT HINGE   |
| Scale: NONE                                   | Date: 3/23/13 | Date: 4/2/13   | Sheet: 1 of 3 |