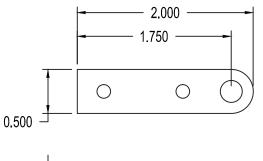

| Product: ST 80                                |               |                | Revision: 0   |
|-----------------------------------------------|---------------|----------------|---------------|
| Component: ST 80 STRAIGHT PIVOT CABINET HINGE |               |                | File Name:    |
| Catalog No: ST 80                             | Drawn By: KA  | Checked By: RB | PIVOT HINGE   |
| Scale: NONE                                   | Date: 3/23/13 | Date: 4/2/13   | Sheet: 1 of 3 |