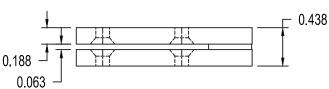

| Product: ST 80                                |               |                | Revision: 0   |
|-----------------------------------------------|---------------|----------------|---------------|
| Component: ST 80 STRAIGHT PIVOT CABINET HINGE |               |                | File Name:    |
| Catalog No: ST 80                             | Drawn By: KA  | Checked By: RB | PIVOT HINGE   |
| Scale: NONE                                   | Date: 3/23/13 | Date: 4/2/13   | Sheet: 1 of 3 |