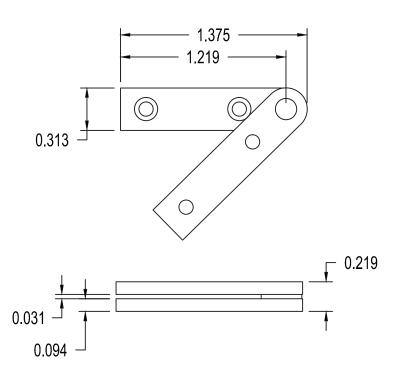

| Product: ST 12 STRIGHT PIVOT CABINET HINGE |              |                 |                | Revision: 0                  |  |
|--------------------------------------------|--------------|-----------------|----------------|------------------------------|--|
| Component: TEMPLATE                        |              | Material: BRASS |                | File Name:<br>ST 12 Straight |  |
| Catalog No: ST 12                          | Drawn By     | : KCA           | Checked By: RB | Pivot Hinge                  |  |
| Scale: NONE                                | Date: 4/6/13 |                 | Date: 4/9/13   | Sheet: 1 of 4                |  |