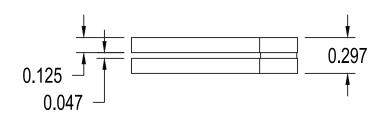

## Questions- Call before mortising 212-337-8510

BRUSSO®
American Made
PRECISION HARDWARE

© 1983-2012 Brusso Hardware LLC 67-69 Greylock Avenue Belleville, NJ 07109 T 212-337-8510 F 212-337-9840

| Product: L 23 Offset Pivot Hinge |               |                 |                | Revision:                 | Е    |
|----------------------------------|---------------|-----------------|----------------|---------------------------|------|
| Component: TEMPLATE              |               | Material: BRASS |                | File Name:<br>L 23 Offset |      |
| Catalog No: L 23                 | Drawn By: KA  |                 | Checked By: RB | Pivot Hinge               |      |
| Scale: NONE                      | Date: 2/17/13 |                 | Date: 2/20/13  | Sheet: 1 o                | of 4 |

Tolerances unless otherwise specified: Machined features fraction  $\pm$  1/64 Decimal .xxx  $\pm$  .005, Angular  $\pm$  1 Degree, Hole Diameter +.003/-.002