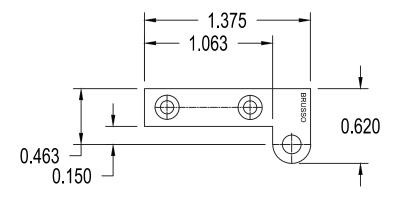

## Questions- Call before mortising 212-337-8510

BRUSSO®
American Made
PRECISION HARDWARE

© 1983-2012 Brusso Hardware LLC 67-69 Greylock Avenue Belleville, NJ 07109 T 212-337-8510 F 212-337-9840

| Product: L 23 Offset Pivot Hinge |               |                 |                | Revision:                 | Е    |
|----------------------------------|---------------|-----------------|----------------|---------------------------|------|
| Component: TEMPLATE              |               | Material: BRASS |                | File Name:<br>L 23 Offset |      |
| Catalog No: L 23                 | Drawn By: KA  |                 | Checked By: RB | Pivot Hinge               |      |
| Scale: NONE                      | Date: 2/17/13 |                 | Date: 2/20/13  | Sheet: 1 o                | of 4 |

Tolerances unless otherwise specified: Machined features fraction  $\pm$  1/64 Decimal .xxx  $\pm$  .005, Angular  $\pm$  1 Degree, Hole Diameter +.003/-.002