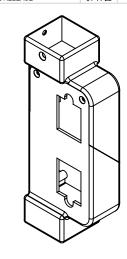

SCALE: 1:4 WEIGHT:

MECHANICALLY **ATTACHED GATE BOX** 

SIZE DWG. CS--GBS2000

SHEET 1 OF 1