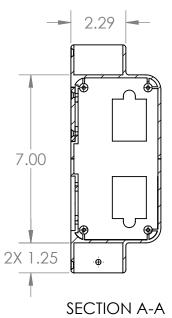

DIMENSIONS ARE IN INCHES TOLERANCES: FRACTIONAL±1/16"

ANGULAR: MACH ±1 BEND ±1 TWO PLACE DECIMAL ±0.01 THREE PLACE DECIMAL ±0.005

SCALE: 1:4 WEIGHT:

MECHANICALLY **ATTACHED GATE BOX** 

SIZE DWG. CS--GBS2000

SHEET 1 OF 1