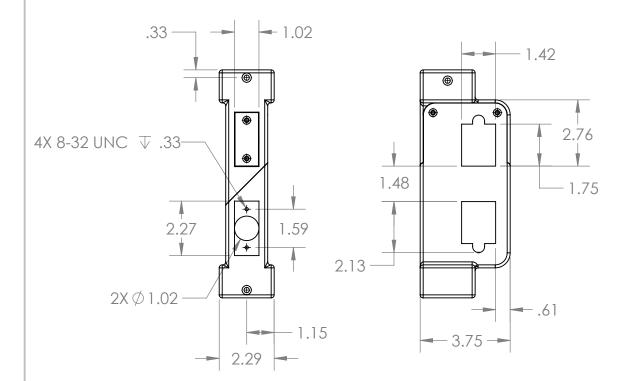

DIMENSIONS ARE IN INCHES TOLERANCES: FRACTIONAL±1/16"

ANGULAR: MACH ±1 BEND ±1 TWO PLACE DECIMAL ±0.01 THREE PLACE DECIMAL ±0.005

SCALE: 1:4 WEIGHT:

MECHANICALLY **ATTACHED GATE BOX** 

SIZE DWG. CS--GBS2000

SHEET 1 OF 1