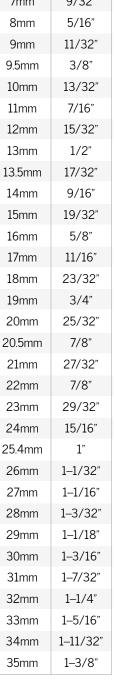

## Blum Straight Arm Hinge for Face Frame Overlay Cabinets HOW TO CHOOSE THE CORRECT MOUNTING PLATE

|                                                                               |             |                                                                                                                                                                                                  |           | <b>our bore distance.</b> This is the distance from the edge of the door to edge of the door to edge of the door.                                                                                                                                                                                                                                                                                    |                                                                                                                                                             |        |        |      |        | APPOXIMATE<br>CONVERSION<br>CHART |  |
|-------------------------------------------------------------------------------|-------------|--------------------------------------------------------------------------------------------------------------------------------------------------------------------------------------------------|-----------|------------------------------------------------------------------------------------------------------------------------------------------------------------------------------------------------------------------------------------------------------------------------------------------------------------------------------------------------------------------------------------------------------|-------------------------------------------------------------------------------------------------------------------------------------------------------------|--------|--------|------|--------|-----------------------------------|--|
| sтер<br><b>2</b>                                                              |             | Me                                                                                                                                                                                               | asure vo  | 3mm                                                                                                                                                                                                                                                                                                                                                                                                  | 1/8"                                                                                                                                                        |        |        |      |        |                                   |  |
|                                                                               |             | <b>Measure your door overlay.</b> The overlay is how much the door overlaps the cabinet. The following directions will tell you how to measure it. For further clarification, there is a link on |           |                                                                                                                                                                                                                                                                                                                                                                                                      |                                                                                                                                                             |        |        |      |        | 5/32"                             |  |
|                                                                               |             | the                                                                                                                                                                                              | e product | t page with more detailed instructions.                                                                                                                                                                                                                                                                                                                                                              |                                                                                                                                                             |        |        |      |        | 3/16"                             |  |
|                                                                               |             | 1                                                                                                                                                                                                | Close     | he cabinet door.                                                                                                                                                                                                                                                                                                                                                                                     |                                                                                                                                                             |        |        |      | 5.5mm  | 7/32"                             |  |
|                                                                               |             | -                                                                                                                                                                                                | Close     |                                                                                                                                                                                                                                                                                                                                                                                                      |                                                                                                                                                             |        |        |      | 6mm    | 1/4"                              |  |
|                                                                               |             | 2                                                                                                                                                                                                |           | Apply a piece of tape vertically to the hinged side of the cabinet so the edge of the tape<br>is flush against the hinged edge of the door. This marks how much the door overlaps<br>the frame.<br>Open the door until you see the edge of the tape between the door and cabinet. Measure<br>from the inside edge of the tape to the opening of the cabinet door. This is your overlay<br>dimension. |                                                                                                                                                             |        |        |      |        | 9/32"                             |  |
|                                                                               |             |                                                                                                                                                                                                  |           |                                                                                                                                                                                                                                                                                                                                                                                                      |                                                                                                                                                             |        |        |      |        | 5/16"                             |  |
|                                                                               |             |                                                                                                                                                                                                  |           |                                                                                                                                                                                                                                                                                                                                                                                                      |                                                                                                                                                             |        |        |      |        | 11/32"                            |  |
|                                                                               |             |                                                                                                                                                                                                  |           |                                                                                                                                                                                                                                                                                                                                                                                                      |                                                                                                                                                             |        |        |      |        | 3/8"                              |  |
|                                                                               |             | 3                                                                                                                                                                                                |           |                                                                                                                                                                                                                                                                                                                                                                                                      |                                                                                                                                                             |        |        |      |        | 13/32"                            |  |
|                                                                               |             |                                                                                                                                                                                                  | unnerte   | 11mm                                                                                                                                                                                                                                                                                                                                                                                                 | 7/16"                                                                                                                                                       |        |        |      |        |                                   |  |
| STEP                                                                          |             | On                                                                                                                                                                                               | ce you k  | hart below to                                                                                                                                                                                                                                                                                                                                                                                        | 12mm                                                                                                                                                        | 15/32" |        |      |        |                                   |  |
|                                                                               | 3           |                                                                                                                                                                                                  |           |                                                                                                                                                                                                                                                                                                                                                                                                      | ich mounting plate you need. If you find that the chart gives you two mounting<br>choose the plate where your overlay is closest to the middle of the range |        |        |      |        | 1/2"                              |  |
|                                                                               |             | •                                                                                                                                                                                                | •         | ns, choose the pla<br>s will give you the                                                                                                                                                                                                                                                                                                                                                            | the range                                                                                                                                                   | 13.5mm | 17/32" |      |        |                                   |  |
|                                                                               |             |                                                                                                                                                                                                  |           | 14mm                                                                                                                                                                                                                                                                                                                                                                                                 | 9/16"                                                                                                                                                       |        |        |      |        |                                   |  |
|                                                                               |             | Example: if your overlay is 15mm and your bore distance is 5mm, then you have the option of choosing either the 4.5mm plate or the 3.5mm plate. The best choice would be the                     |           |                                                                                                                                                                                                                                                                                                                                                                                                      |                                                                                                                                                             |        |        |      |        | 19/32"                            |  |
| 4.5mm plate because 15mm is almost exactly in the middle of 13.5mm and 17.5mm |             |                                                                                                                                                                                                  |           |                                                                                                                                                                                                                                                                                                                                                                                                      |                                                                                                                                                             |        |        |      | 16mm   | 5/8"                              |  |
|                                                                               |             |                                                                                                                                                                                                  |           |                                                                                                                                                                                                                                                                                                                                                                                                      |                                                                                                                                                             |        |        |      | 17mm   | 11/16"                            |  |
| BORE DISTANCE                                                                 |             |                                                                                                                                                                                                  |           |                                                                                                                                                                                                                                                                                                                                                                                                      |                                                                                                                                                             |        |        |      | 18mm   | 23/32"                            |  |
|                                                                               |             | Змм                                                                                                                                                                                              | 4мм       | 5мм                                                                                                                                                                                                                                                                                                                                                                                                  | бмм                                                                                                                                                         | 7мм    | 19mm   | 3/4" |        |                                   |  |
|                                                                               |             |                                                                                                                                                                                                  |           | 6mm Plate                                                                                                                                                                                                                                                                                                                                                                                            | ויוויוד                                                                                                                                                     |        |        |      | 20mm   | 25/32"                            |  |
|                                                                               | 6мм то 10мм |                                                                                                                                                                                                  | ММ        | (SKU 652306)                                                                                                                                                                                                                                                                                                                                                                                         |                                                                                                                                                             |        |        |      | 20.5mm | 7/8"                              |  |
|                                                                               |             |                                                                                                                                                                                                  |           |                                                                                                                                                                                                                                                                                                                                                                                                      | 6mm Plate                                                                                                                                                   |        |        |      | 21mm   | 27/22"                            |  |