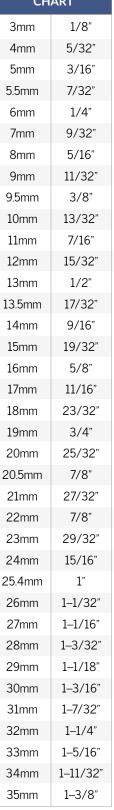

## Salice Straight Arm Hinge for Face Frame Overlay Cabinets HOW TO CHOOSE THE CORRECT MOUNTING PLATE

| sтер<br><b>1</b> |                                                                                                                                                                                                  | e <b>asure yo</b><br>ge round | CONV                                                                                     | APPOXIMATE<br>CONVERSION<br>CHART |                        |                                      |       |       |
|------------------|--------------------------------------------------------------------------------------------------------------------------------------------------------------------------------------------------|-------------------------------|------------------------------------------------------------------------------------------|-----------------------------------|------------------------|--------------------------------------|-------|-------|
| STEP             | Me                                                                                                                                                                                               |                               | 3mm                                                                                      | 1/8"                              |                        |                                      |       |       |
| 2                | <b>Measure your door overlay.</b> The overlay is how much the door overlaps the cabinet. The following directions will tell you how to measure it. For further clarification, there is a link on |                               |                                                                                          |                                   |                        |                                      |       | 5/32" |
|                  | the                                                                                                                                                                                              | e product                     |                                                                                          | 5mm                               | 3/16"                  |                                      |       |       |
|                  | 1                                                                                                                                                                                                | Close                         | he cabinet door.                                                                         |                                   |                        |                                      | 5.5mm | 7/32" |
|                  | <u>_</u>                                                                                                                                                                                         | CIUSE                         |                                                                                          |                                   |                        |                                      | 6mm   | 1/4"  |
|                  | 2                                                                                                                                                                                                |                               | a piece of tape vertic                                                                   | 7mm                               | 9/32"                  |                                      |       |       |
|                  |                                                                                                                                                                                                  |                               | lush against the hinged edge of the door. This marks how much the door overlaps<br>rame. |                                   |                        |                                      |       | 5/16" |
|                  |                                                                                                                                                                                                  |                               |                                                                                          |                                   | 9mm                    | 11/32"                               |       |       |
|                  | 3                                                                                                                                                                                                |                               | he door until you see                                                                    |                                   | 9.5mm                  | 3/8"                                 |       |       |
|                  |                                                                                                                                                                                                  | from the                      | ne inside edge of the                                                                    | 10mm                              | 13/32"                 |                                      |       |       |
|                  |                                                                                                                                                                                                  | unnent                        |                                                                                          |                                   |                        |                                      | 11mm  | 7/16" |
| STEP             | e chart below to                                                                                                                                                                                 | 12mm                          | 15/32"                                                                                   |                                   |                        |                                      |       |       |
| 3                | det                                                                                                                                                                                              | termine                       | which mounting plate                                                                     | e you need. If you find           | d that the chart gives | hat the chart gives you two mounting |       | 1/2"  |
|                  | of the range                                                                                                                                                                                     | 13.5mm                        | 17/32"                                                                                   |                                   |                        |                                      |       |       |
|                  | have the option of                                                                                                                                                                               | 14mm                          | 9/16"                                                                                    |                                   |                        |                                      |       |       |
|                  | 15mm                                                                                                                                                                                             | 19/32"                        |                                                                                          |                                   |                        |                                      |       |       |
|                  | be the 4mm plate                                                                                                                                                                                 | 16mm                          | 5/8"                                                                                     |                                   |                        |                                      |       |       |
|                  | 17mm                                                                                                                                                                                             | 11/16"                        |                                                                                          |                                   |                        |                                      |       |       |
|                  | 18mm                                                                                                                                                                                             | 23/32"                        |                                                                                          |                                   |                        |                                      |       |       |
|                  | 19mm                                                                                                                                                                                             | 3/4"                          |                                                                                          |                                   |                        |                                      |       |       |
|                  |                                                                                                                                                                                                  |                               | Змм                                                                                      | 4мм                               | 5мм                    | 6мм                                  |       |       |