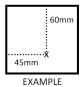

Please consider these options carefully prior to placing your order as custom made products cannot be returned.

| There is a separate order form for Tile-over Trays. See our website.                                               |            |                                                                                                                                                   |  |  |
|--------------------------------------------------------------------------------------------------------------------|------------|---------------------------------------------------------------------------------------------------------------------------------------------------|--|--|
| BASE SIZE REQUIRED (at outside edge)                                                                               |            |                                                                                                                                                   |  |  |
| Length / Side 1: mm                                                                                                |            | COLOUR CHOICE: (CIRCLE ONE)                                                                                                                       |  |  |
| Width / Side 2: mm                                                                                                 |            | Snow White                                                                                                                                        |  |  |
| SUBSTRATE/OUTLET TYPE (SELECT ONE)                                                                                 |            | Light Grey                                                                                                                                        |  |  |
| Concrete Substrate: Other Substrate:                                                                               |            | =                                                                                                                                                 |  |  |
| ☐ Chrome outlet only ☐ Chrome outlet                                                                               |            | Dark Jet Black                                                                                                                                    |  |  |
| □ White outlet                                                                                                     |            | _                                                                                                                                                 |  |  |
| ☐ Flush Cap (optional ex                                                                                           | ktra)      | Modern Concrete **contains veining                                                                                                                |  |  |
| OUTLET POSITION  Use an X and lines on the large diagram below to indicate  60mm                                   |            | Shadow Concrete **contains veining                                                                                                                |  |  |
| approximate placement of outlet and specify exact position.  **Centre of outlet must be minimum 120mm from edge of |            | Charcoal Concrete **contains veining                                                                                                              |  |  |
| base**  Distance from SIDE 1 to centre of outlet: mm                                                               | EXAMPLE    | Crater Rock **contains veining                                                                                                                    |  |  |
| Distance from SIDE 2 to centre of outlet mm                                                                        |            | Winter Boulder                                                                                                                                    |  |  |
| Mark which lips are required on all sides AND outlet position                                                      |            | Polar Mist                                                                                                                                        |  |  |
| SIDE 1 No Lip □ Wall Lip □ Screen Lip                                                                              |            | Hazel Cream **contains veining                                                                                                                    |  |  |
| ans a                                                                                                              | CIDE 4     | Mt. Carrara **contains veining                                                                                                                    |  |  |
| SIDE 2                                                                                                             | SIDE 4     | Mt. Vancouver **contains veining                                                                                                                  |  |  |
| No Lip 🔲                                                                                                           | No Lip □   | With Valledate. Contains tellining                                                                                                                |  |  |
| Wall Lip 🗆                                                                                                         | Wall Lip □ |                                                                                                                                                   |  |  |
| Screen Lip                                                                                                         | Screen Lip | All solid surface products are made using Meganite®, a 100% silica free premium solid surface that replicates the look and feel of natural stone. |  |  |
| <b>↓</b>                                                                                                           |            | Actual colour may vary slightly from images                                                                                                       |  |  |
|                                                                                                                    |            | Some colours contain veining                                                                                                                      |  |  |
| SIDE 3 No Lip □ Wall Lip □ Screen Lip                                                                              |            | See larger images for a better visual                                                                                                             |  |  |