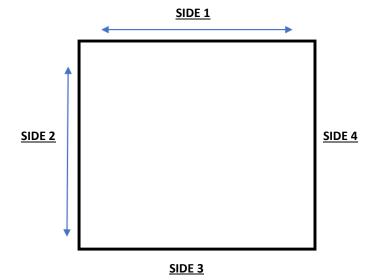

Please consider these options carefully prior to placing your order as custom made products cannot be returned.

| There is a separate order form for Tile-over Trays. See our website.                                               |            |                                                                                                                                                   |  |  |
|--------------------------------------------------------------------------------------------------------------------|------------|---------------------------------------------------------------------------------------------------------------------------------------------------|--|--|
| BASE SIZE REQUIRED (at outside edge)                                                                               |            |                                                                                                                                                   |  |  |
| Length / Side 1: mm                                                                                                |            | COLOUR CHOICE: (CIRCLE ONE)                                                                                                                       |  |  |
| Width / Side 2: mm                                                                                                 |            | Snow White                                                                                                                                        |  |  |
| SUBSTRATE/OUTLET TYPE (SELECT ONE)                                                                                 |            | Light Grey                                                                                                                                        |  |  |
| Concrete Substrate: Other Substrate:                                                                               |            | =                                                                                                                                                 |  |  |
| ☐ Chrome outlet only ☐ Chrome outlet                                                                               |            | Dark Jet Black                                                                                                                                    |  |  |
| □ White outlet                                                                                                     |            | _                                                                                                                                                 |  |  |
| ☐ Flush Cap (optional ex                                                                                           | ktra)      | Modern Concrete **contains veining                                                                                                                |  |  |
| OUTLET POSITION  Use an X and lines on the large diagram below to indicate  60mm                                   |            | Shadow Concrete **contains veining                                                                                                                |  |  |
| approximate placement of outlet and specify exact position.  **Centre of outlet must be minimum 120mm from edge of |            | Charcoal Concrete **contains veining                                                                                                              |  |  |
| base**  Distance from SIDE 1 to centre of outlet: mm                                                               | EXAMPLE    | Crater Rock **contains veining                                                                                                                    |  |  |
| Distance from SIDE 2 to centre of outlet mm                                                                        |            | Winter Boulder                                                                                                                                    |  |  |
| Mark which lips are required on all sides AND outlet position                                                      |            | Polar Mist                                                                                                                                        |  |  |
| SIDE 1 No Lip □ Wall Lip □ Screen Lip                                                                              |            | Hazel Cream **contains veining                                                                                                                    |  |  |
| ans a                                                                                                              | CIDE 4     | Mt. Carrara **contains veining                                                                                                                    |  |  |
| SIDE 2                                                                                                             | SIDE 4     | Mt. Vancouver **contains veining                                                                                                                  |  |  |
| No Lip 🔲                                                                                                           | No Lip □   | With Valledate. Contains tellining                                                                                                                |  |  |
| Wall Lip 🗆                                                                                                         | Wall Lip □ |                                                                                                                                                   |  |  |
| Screen Lip                                                                                                         | Screen Lip | All solid surface products are made using Meganite®, a 100% silica free premium solid surface that replicates the look and feel of natural stone. |  |  |
| <b>↓</b>                                                                                                           |            | Actual colour may vary slightly from images                                                                                                       |  |  |
|                                                                                                                    |            | Some colours contain veining                                                                                                                      |  |  |
| SIDE 3 No Lip □ Wall Lip □ Screen Lip                                                                              |            | See larger images for a better visual                                                                                                             |  |  |