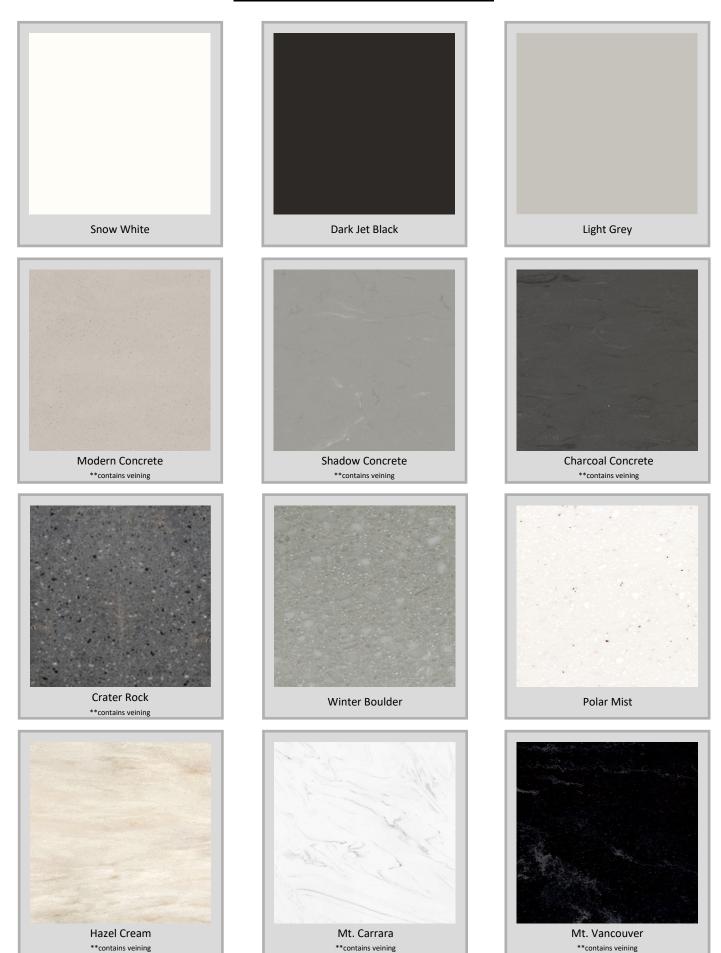

# **COLOUR OPTIONS**

All solid surface products are made using Meganite®, a 100% silica free premium solid surface that replicates the look and feel of natural stone.

Please consider these options carefully prior to placing your order as custom made products cannot be returned.

| There is a separate order form for Tile-over Trays. See our website.                                               |            |                                                                                                                                                   |  |  |
|--------------------------------------------------------------------------------------------------------------------|------------|---------------------------------------------------------------------------------------------------------------------------------------------------|--|--|
| BASE SIZE REQUIRED (at outside edge)                                                                               |            |                                                                                                                                                   |  |  |
| Length / Side 1: mm                                                                                                |            | COLOUR CHOICE: (CIRCLE ONE)                                                                                                                       |  |  |
| Width / Side 2: mm                                                                                                 |            | Snow White                                                                                                                                        |  |  |
| SUBSTRATE/OUTLET TYPE (SELECT ONE)                                                                                 |            | Light Grey                                                                                                                                        |  |  |
| Concrete Substrate: Other Substrate:                                                                               |            | =                                                                                                                                                 |  |  |
| ☐ Chrome outlet only ☐ Chrome outlet                                                                               |            | Dark Jet Black                                                                                                                                    |  |  |
| □ White outlet                                                                                                     |            | _                                                                                                                                                 |  |  |
| ☐ Flush Cap (optional ex                                                                                           | ktra)      | Modern Concrete **contains veining                                                                                                                |  |  |
| OUTLET POSITION  Use an X and lines on the large diagram below to indicate  60mm                                   |            | Shadow Concrete **contains veining                                                                                                                |  |  |
| approximate placement of outlet and specify exact position.  **Centre of outlet must be minimum 120mm from edge of |            | Charcoal Concrete **contains veining                                                                                                              |  |  |
| base**  Distance from SIDE 1 to centre of outlet: mm                                                               | EXAMPLE    | Crater Rock **contains veining                                                                                                                    |  |  |
| Distance from SIDE 2 to centre of outlet mm                                                                        |            | Winter Boulder                                                                                                                                    |  |  |
| Mark which lips are required on all sides AND outlet position                                                      |            | Polar Mist                                                                                                                                        |  |  |
| SIDE 1 No Lip □ Wall Lip □ Screen Lip                                                                              |            | Hazel Cream **contains veining                                                                                                                    |  |  |
| ans a                                                                                                              | CIDE 4     | Mt. Carrara **contains veining                                                                                                                    |  |  |
| SIDE 2                                                                                                             | SIDE 4     | Mt. Vancouver **contains veining                                                                                                                  |  |  |
| No Lip 🔲                                                                                                           | No Lip □   | With Valledate. Contains tellining                                                                                                                |  |  |
| Wall Lip 🗆                                                                                                         | Wall Lip □ |                                                                                                                                                   |  |  |
| Screen Lip                                                                                                         | Screen Lip | All solid surface products are made using Meganite®, a 100% silica free premium solid surface that replicates the look and feel of natural stone. |  |  |
| <b>↓</b>                                                                                                           |            | Actual colour may vary slightly from images                                                                                                       |  |  |
|                                                                                                                    |            | Some colours contain veining                                                                                                                      |  |  |
| SIDE 3 No Lip □ Wall Lip □ Screen Lip                                                                              |            | See larger images for a better visual                                                                                                             |  |  |