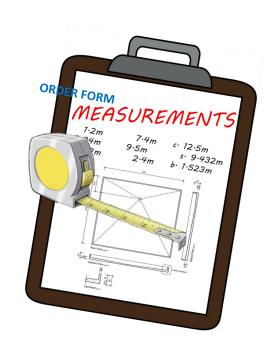

#### STEP 1 ·

Get your tradie to measure the overall size and exact location of the waste outlet, fill out our order form and email it to us!

(You can also shoot us an email or give us a call and we can guide you through this design process)

# CUSTOM SIZED SHOWER BASE ORDER FORM

| NAME:     | PHONE: | EMAIL: |  |  |  |  |
|-----------|--------|--------|--|--|--|--|
|           |        |        |  |  |  |  |
| IMPORTANT |        |        |  |  |  |  |