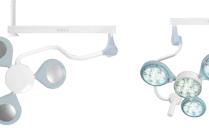

## QUATTROLUCI LED

-MOBILE

QUATTROLUCI LED

(code QUATTROPI)

-WALL MOUNTED

QUATTROLUCI LED

(code QUATTROPA)

Performances

-CEILING DOUBLE QUATTROLUCI LED + QUATTROLUCI LED (code **QUATTROSOX2**)

-CEILING SINGLE

QUATTROLUCI LED (code QUATTROSO)

Regulation (EU) 2017/745 of the European Parliament and of the Council, of 05th April 2017 – Norm IEC 60601-2-41

MAIN FEATURES

Contact THE LAMPHOUSE MEDICAL