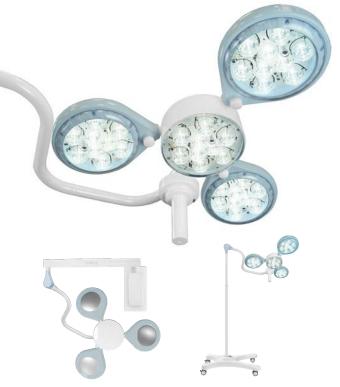

## QUATTROLUCI LED

-MOBILE

QUATTROLUCI LED

(code QUATTROPI)

-WALL MOUNTED

QUATTROLUCI LED

(code QUATTROPA)

Performances

This model is especially recommended for operating theatres where the surgeon needs a light and flat lamp to avoid interference with other overhead equipment. Excellent for oral and maxillofacial surgery and aesthetic plastic surgery. The multi -circular dome consists of 36 led lenses divided into 4 modules, which ensure shadow suppression and three-dimensional light

-CEILING DOUBLE QUATTROLUCI LED + QUATTROLUCI LED (code **QUATTROSOX2**)

-CEILING SINGLE

QUATTROLUCI LED (code QUATTROSO)

Regulation (EU) 2017/745 of the European Parliament and of the Council, of 05th April 2017 – Norm IEC 60601-2-41

MAIN FEATURES

Contact THE LAMPHOUSE MEDICAL