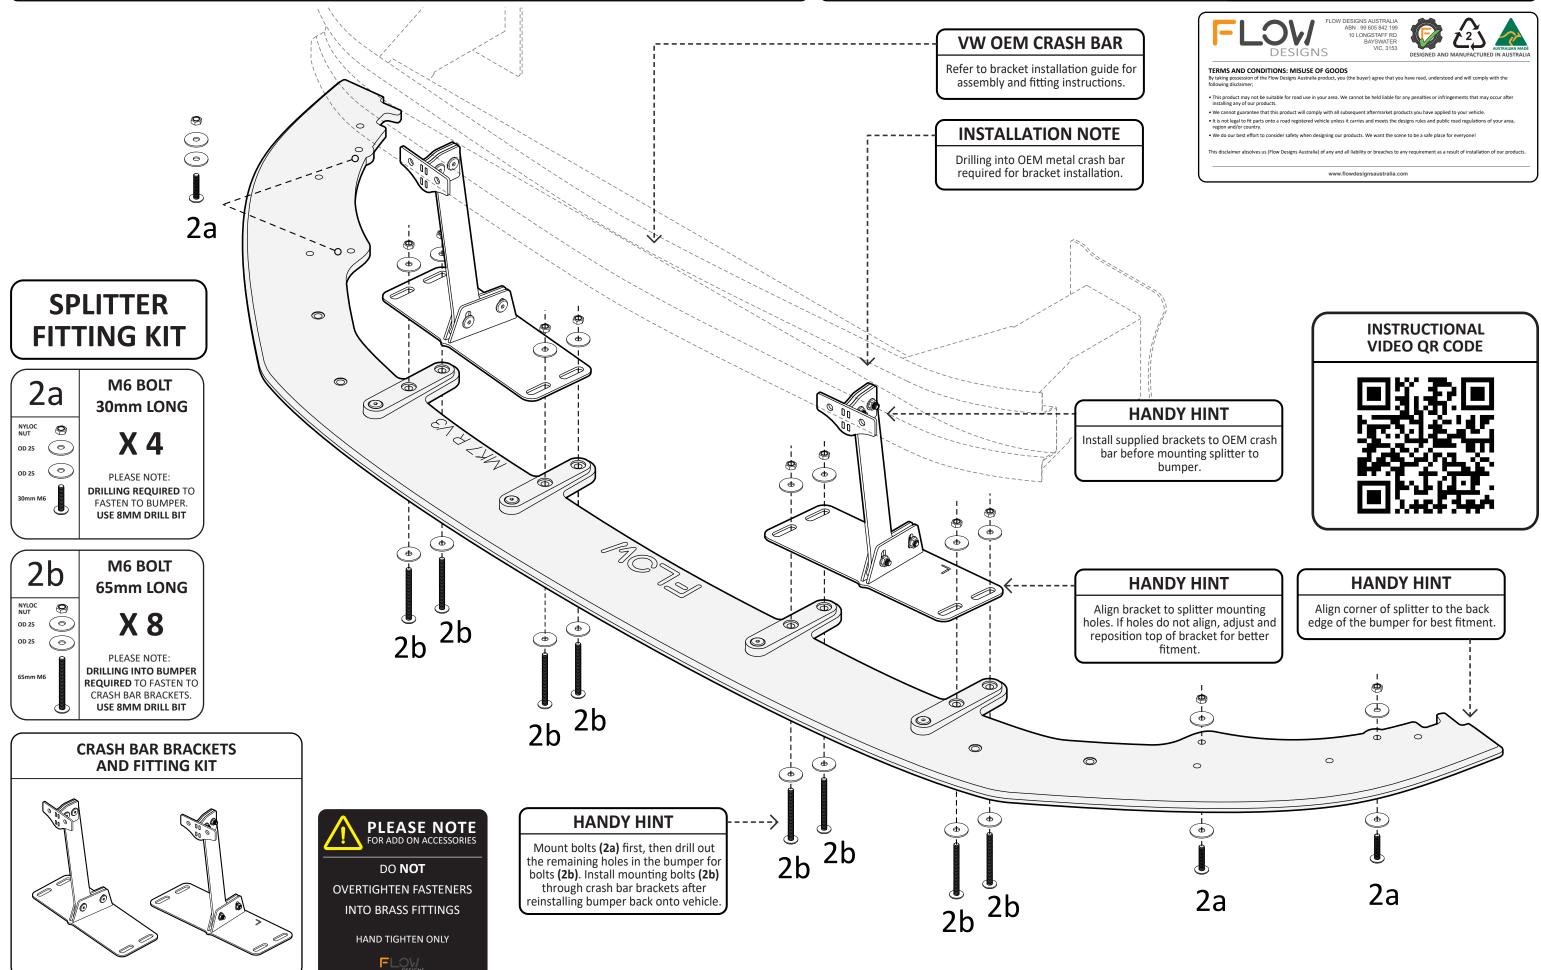

#### SPLITTER INSTALLATION GUIDE

(REFER TO FITTING DIAGRAM PAGE)

- **1. Mount the splitter** to the bumper off the vehicle. **Drill** through the bumper for the remaining mounting holes.
- 2. Reinstall foam insert and bumper onto vehicle.
- 3. Use supplied mounting bolts from splitter fitting kit to mount through crash bar bracket and splitter.

#### **CRASH BAR BRACKET INSTALLATION GUIDE**

- **1. Assemble** both brackets **prior to installation** of splitter. Refer to Bracket Assembly Guide for instructions.
- 2. Remove front bumper and foam insert from crash bar.
- 3. Align templates to crash bar as shown in Diagram A.
- 4. Drill pilot hole through template using 3mm drill bit.
- 5. Use a 6mm or 1/4" drill bit or step drill bit to enlarge hole on crash bar as shown in **Diagram B**.
- 6. Deburr drilled hole and paint over hole prior to installation of bracket (Optional).
- 7. Mount left / right brackets behind and under the crash bar using the supplied fitting kit as shown in **Diagram C**.
- 8. Align the bracket vertically before tightening mounting bolts to the crash bar. Brackets can be repositioned to enable better fitment.