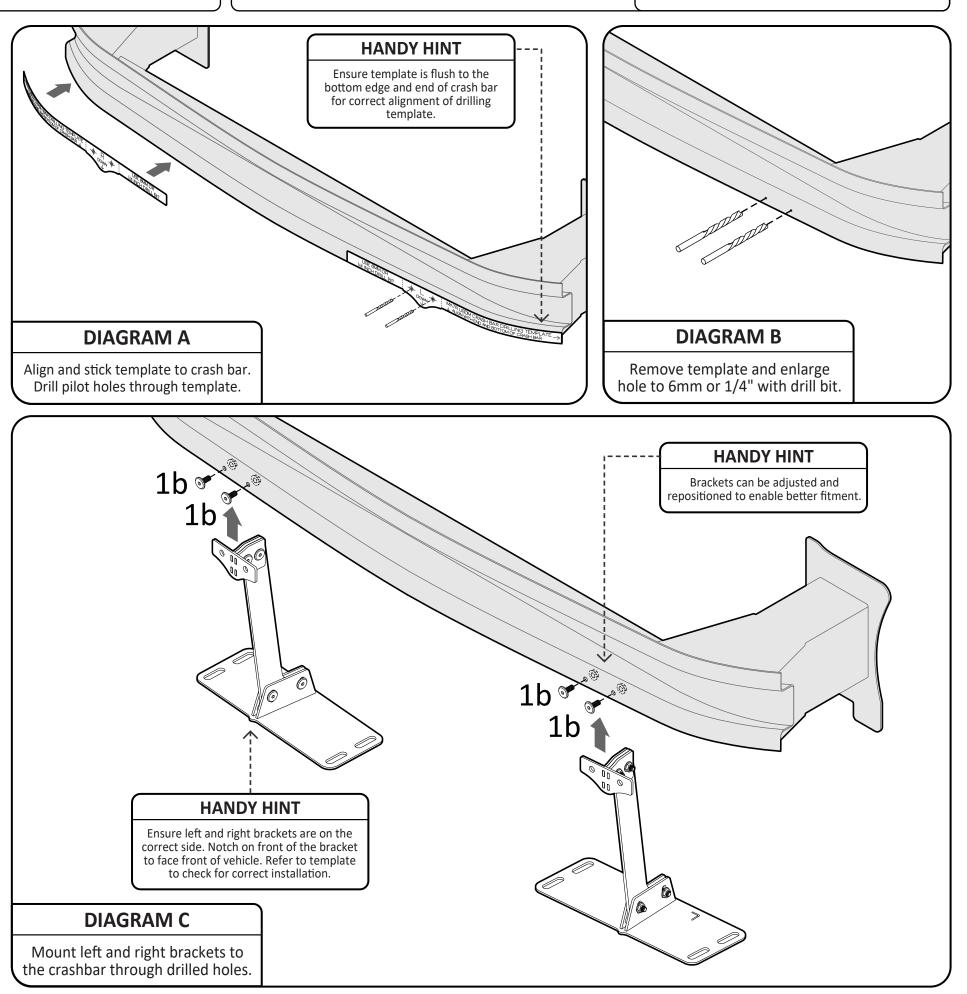

# **BRACKET INSTALLATION GUIDE**

VW MK7 GOLF R USDM - FRONT SPLITTER & CRASH BAR BRACKET INSTRUCTIONS

INSTALLATION AND FITTING SERVICES

If you are having any difficulties please seek professional advice from the listed International and Domestic Authorised Dealers on our website

#### **CRASH BAR BRACKET INSTALLATION GUIDE**

- **1. Assemble** both brackets **prior to installation** of splitter. Refer to Bracket Assembly Guide for instructions.
- 2. Remove front bumper and foam insert from crash bar.
- 3. Align templates to crash bar as shown in Diagram A.
- 4. Drill pilot hole through template using 3mm drill bit.
- 5. Use a 6mm or 1/4" drill bit or step drill bit to enlarge hole on crash bar as shown in **Diagram B**.
- 6. Deburr drilled hole and paint over hole prior to installation of bracket (Optional).
- 7. Mount left / right brackets behind and under the crash bar using the supplied fitting kit as shown in **Diagram C**.
- 8. Align the bracket vertically before tightening mounting bolts to the crash bar. Brackets can be repositioned to enable better fitment.