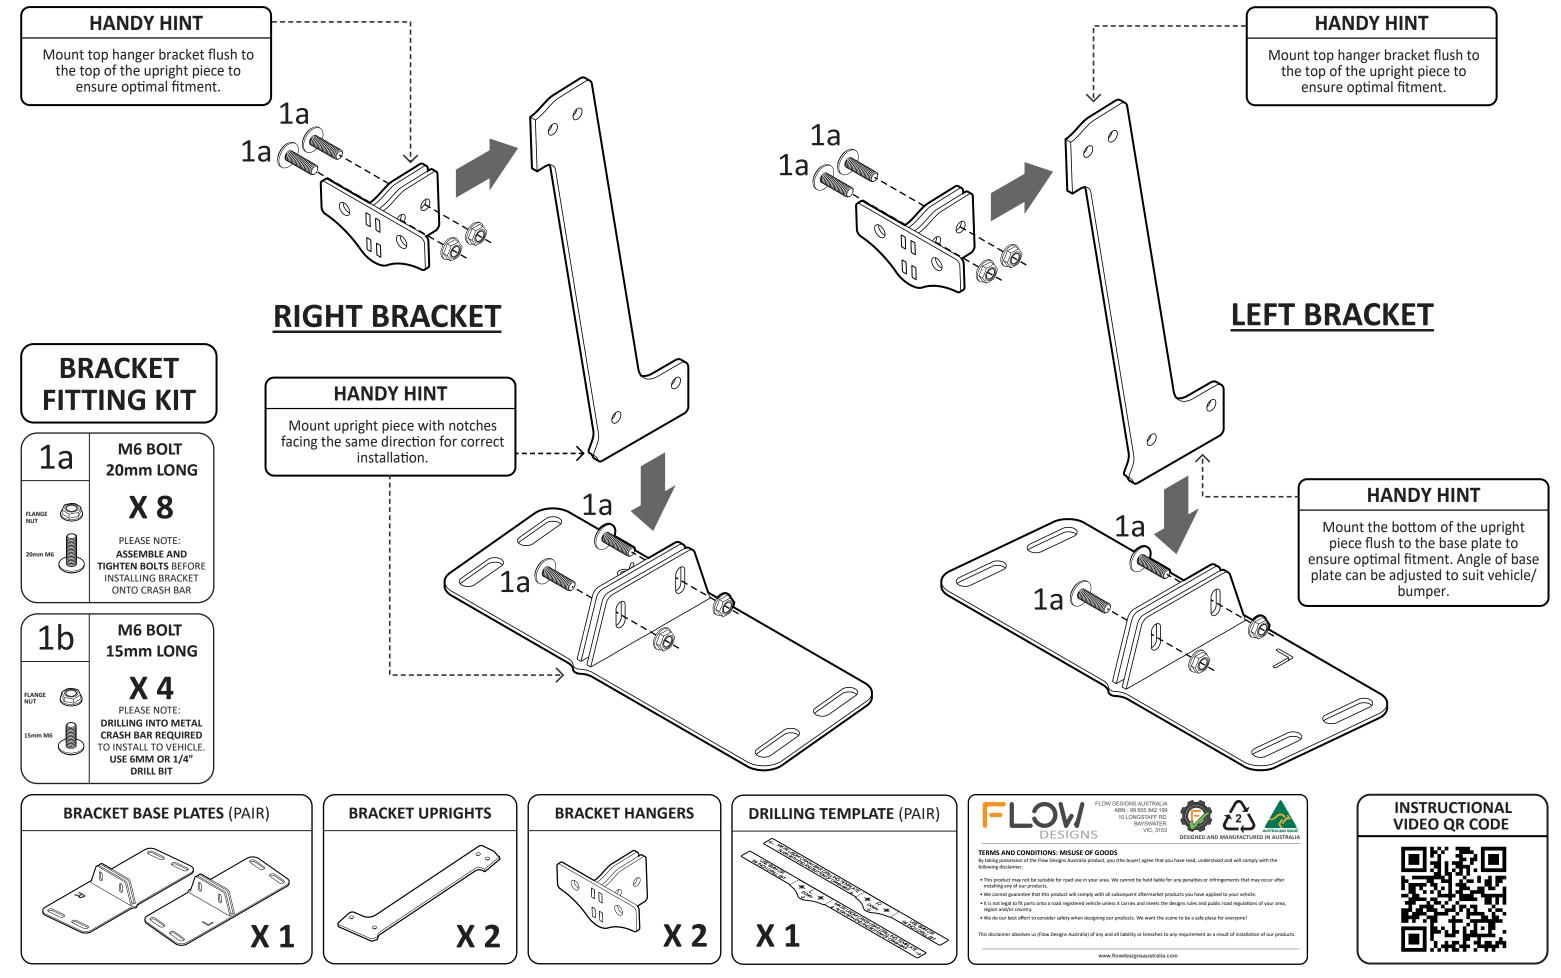

## **BRACKET ASSEMBLY GUIDE**

#### **CRASH BAR BRACKET INSTALLATION GUIDE**

- **1. Assemble** both brackets **prior to installation** of splitter. Refer to Bracket Assembly Guide for instructions.
- 2. Remove front bumper and foam insert from crash bar.
- 3. Align templates to crash bar as shown in Diagram A.
- 4. Drill pilot hole through template using 3mm drill bit.
- 5. Use a 6mm or 1/4" drill bit or step drill bit to enlarge hole on crash bar as shown in **Diagram B**.
- 6. Deburr drilled hole and paint over hole prior to installation of bracket (Optional).
- 7. Mount left / right brackets behind and under the crash bar using the supplied fitting kit as shown in **Diagram C**.
- 8. Align the bracket vertically before tightening mounting bolts to the crash bar. Brackets can be repositioned to enable better fitment.