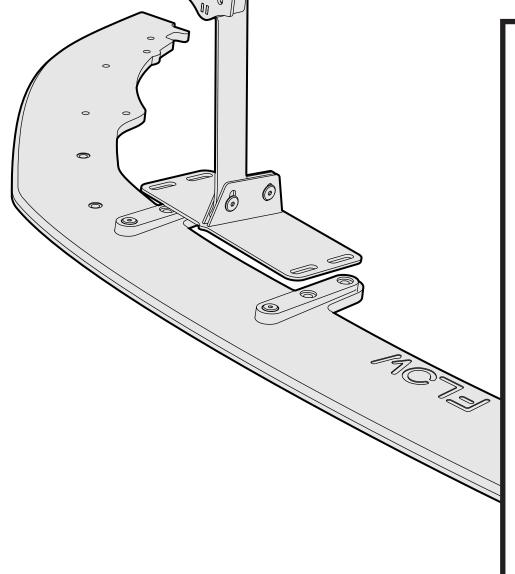

# **FITTING DIAGRAM**

VW MK7 GOLF R USDM - FRONT SPLITTER & CRASH BAR BRACKET INSTRUCTIONS

#### SPLITTER INSTALLATION GUIDE

(REFER TO FITTING DIAGRAM PAGE)

- **1. Mount the splitter** to the bumper off the vehicle. **Drill** through the bumper for the remaining mounting holes.
- 2. Reinstall foam insert and bumper onto vehicle.
- 3. Use supplied mounting bolts from splitter fitting kit to mount through crash bar bracket and splitter.